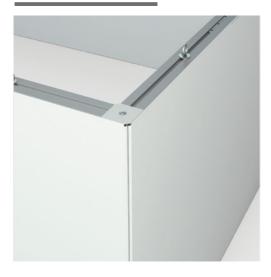

### System Details

Hanging Clip

Fastening - 1

Printing view (outside)

Connection

Fastening - 2

Printing view (inside)