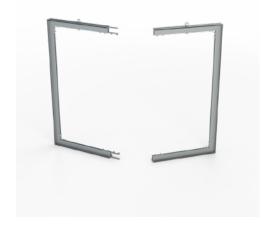

#### **Available modules**

• Available heights: 1m & 1.5m

M/H/0001 0.5x0.5x1m - Corner

M/H/0002 1x1m - Extension

M/H/0004 0.5x1m - Ending Set

M/H/0029 0.5x1m - Extension

M/H/0003 2x1m - Extension

0.5x0.5x1m - Round r=0.5m

#### It consists of: