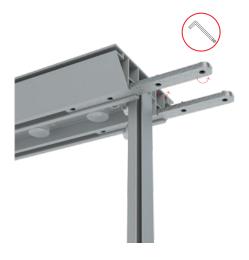

### System Details

Hanging Clip

Fastening - 1

Printing view (outside)

Connection

Fastening - 2

Printing view (inside)