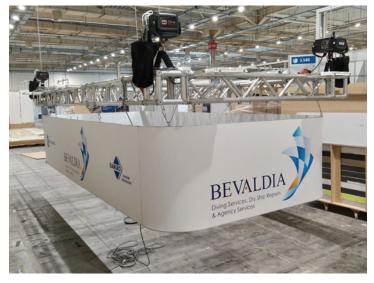

& 5m

• Available heights: 1m & 1.5m

150(d)x100(h)cm consisting of 2 parts 0.75(r)m



Rounded rectangle 1.5x2.5x1m with 0.75(r)m



200(d)x100(h)cm consisting of 4 parts 1(r)m





Rounded rectangle 4x3x1m with 1(r)m





# $300(d)\times100(h)$ cm consisting of 4 parts 1.5(r)m



400(d)x100(h)cm consisting of 6 parts 2(r)m



 $500(d) \times 100(h) cm$  consisting of 6 parts 2.5(r) m



# Available LED modules

M/H/0009 0.5x0.5x1m - Corner



M/H/0010 1x1m



M/H/0031 1.5x1m



M/H/0011 2x1m



M/H/0012~0.5x1m - Ending set



- Each module has its own power supply meaning that every size from 1 to 25 meters is in our scope.
- Available heights: 1m & 1.5m

### System details LED

Fastening



Hanging Clip



Printing view (outside)



Printing view (inside)



# **Applications**











# **Cylindered Applications**











### **MULTIPLO PRODUCTS**



BACKDROPS



VOLUMES



WALL PANELS



EXHIBITION BOOTHS



PROMO STANDS



CEILING PANELS



▲ 23 Notara str, Ag. Dimitrios Athens 173 43

**T** +30 210 9753 140

www.multiplo.gr www.evin.gr