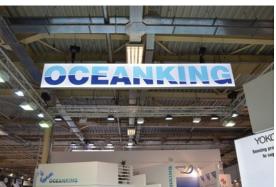

m, 4m & 5m

• Available heights: 1m & 1.5m

150(d)x100(h)cm consisting of 2 parts 0.75(r)m



Rounded rectangle 1.5x2.5x1m with 0.75(r)m



200(d)x100(h)cm consisting of 4 parts 1(r)m





Rounded rectangle 4x3x1m with 1(r)m





# $300(d)\times100(h)$ cm consisting of 4 parts 1.5(r)m



400(d)x100(h)cm consisting of 6 parts 2(r)m



 $500(d) \times 100(h) cm$  consisting of 6 parts 2.5(r) m



# Available LED modules

M/H/0009 0.5x0.5x1m - Corner



M/H/0010 1x1m



M/H/0031 1.5x1m



M/H/0011 2x1m



M/H/0012~0.5x1m - Ending set



- Each module has its own power supply meaning that every size from 1 to 25 meters is in our scope.
- Available heights: 1m & 1.5m

### System details LED

Fastening



Hanging Clip



Printing view (outside)



Printing view (inside)



# **Applications**











# **Cylindered Applications**











### **MULTIPLO PRODUCTS**



BACKDROPS



VOLUMES



WALL PANELS



EXHIBITION BOOTHS



PROMO STANDS



CEILING PANELS



▲ 23 Notara str, Ag. Dimitrios Athens 173 43

**T** +30 210 9753 140

www.multiplo.gr www.evin.gr