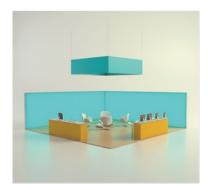

x2.5x1m with 0.75(r)m



200(d)x100(h)cm consisting of 4 parts 1(r)m





Rounded rectangle 4x3x1m with 1(r)m





# $300(d)\times100(h)$ cm consisting of 4 parts 1.5(r)m



400(d)x100(h)cm consisting of 6 parts 2(r)m



 $500(d) \times 100(h) cm$  consisting of 6 parts 2.5(r) m



# Available LED modules

M/H/0009 0.5x0.5x1m - Corner



M/H/0010 1x1m



M/H/0031 1.5x1m



M/H/0011 2x1m



M/H/0012~0.5x1m - Ending set



- Each module has its own power supply meaning that every size from 1 to 25 meters is in our scope.
- Available heights: 1m & 1.5m

### System details LED

Fastening



Hanging Clip



Printing view (outside)



Printing view (inside)



# **Applications**











# **Cylindered Applications**











### **MULTIPLO PRODUCTS**



BACKDROPS



VOLUMES



WALL PANELS



EXHIBITION BOOTHS



PROMO STANDS



CEILING PANELS



▲ 23 Notara str, Ag. Dimitrios Athens 173 43

**T** +30 210 9753 140

www.multiplo.gr www.evin.gr