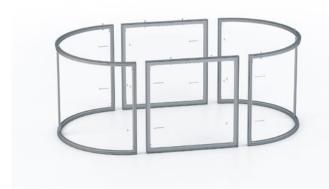

s**

• Available heights: 1m & 1.5m

M/H/0001 0.5x0.5x1m - Corner



M/H/0002 1x1m - Extension



M/H/0004 0.5x1m - Ending Set



M/H/0029 0.5x1m - Extension



M/H/0003 2x1m - Extension



0.5x0.5x1m - Round r=0.5m



### System Details

Hanging Clip



Fastening - 1



Printing view (outside)



Connection



Fastening - 2



Printing view (inside)



#### **Possibilities**

• No maximum length restriction

#### From lxlxlm up to lx2xlm



From 1x2x1m up to 1x4x1m



From 1x4x1m up to 2x4x1m



Size 2x4x1m



#### Rounded rectangle

#### Rounded rectangle 3x2x1m with r50

#### It consists of:





#### **Cylindered**

• Available diameters: 1.5m, 2m, 3m, 4m & 5m

• Available heights: 1m & 1.5m

150(d)x100(h)cm consisting of 2 parts 0.75(r)m



Rounded rectangle 1.5x2.5x1m with 0.75(r)m



200(d)x100(h)cm consisting of 4 parts 1(r)m





Rounded rectangle 4x3x1m with 1(r)m





# $300(d)\times100(h)$ cm consisting of 4 parts 1.5(r)m



400(d)x100(h)cm consisting of 6 parts 2(r)m



 $500(d) \times 100(h) cm$  consisting of 6 parts 2.5(r) m



# Available LED modules

M/H/0009 0.5x0.5x1m - Corner



M/H/0010 1x1m



M/H/0031 1.5x1m



M/H/0011 2x1m



M/H/0012~0.5x1m - Ending set



- Each module has its own power supply meaning that every size from 1 to 25 meters is in our scope.
- Available heights: 1m & 1.5m

### System details LED

Fastening



Hanging Clip



Printing view (outside)



Printing view (inside)



# **Applications**











# **Cylindered Applications**











### **MULTIPLO PRODUCTS**



BACKDROPS



VOLUMES



WALL PANELS



EXHIBITION BOOTHS