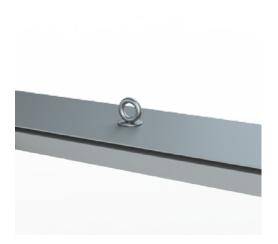

### System Details

Hanging Clip

Fastening - 1

Printing view (outside)

Connection

Fastening - 2

Printing view (inside)