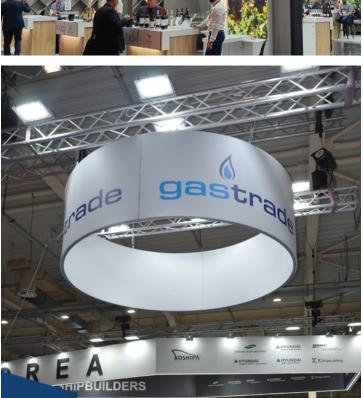

m

150(d)x100(h)cm consisting of 2 parts 0.75(r)m



Rounded rectangle 1.5x2.5x1m with 0.75(r)m



200(d)x100(h)cm consisting of 4 parts 1(r)m





Rounded rectangle 4x3x1m with 1(r)m





# $300(d)\times100(h)$ cm consisting of 4 parts 1.5(r)m



400(d)x100(h)cm consisting of 6 parts 2(r)m



 $500(d) \times 100(h) cm$  consisting of 6 parts 2.5(r) m



# Available LED modules

M/H/0009 0.5x0.5x1m - Corner



M/H/0010 1x1m



M/H/0031 1.5x1m



M/H/0011 2x1m



M/H/0012~0.5x1m - Ending set



- Each module has its own power supply meaning that every size from 1 to 25 meters is in our scope.
- Available heights: 1m & 1.5m

### System details LED

Fastening



Hanging Clip



Printing view (outside)



Printing view (inside)



# **Applications**











# **Cylindered Applications**











### **MULTIPLO PRODUCTS**



BACKDROPS



VOLUMES



WALL PANELS



EXHIBITION BOOTHS



PROMO STANDS



CEILING PANELS



▲ 23 Notara str, Ag. Dimitrios Athens 173 43

**T** +30 210 9753 140

www.multiplo.gr www.evin.gr