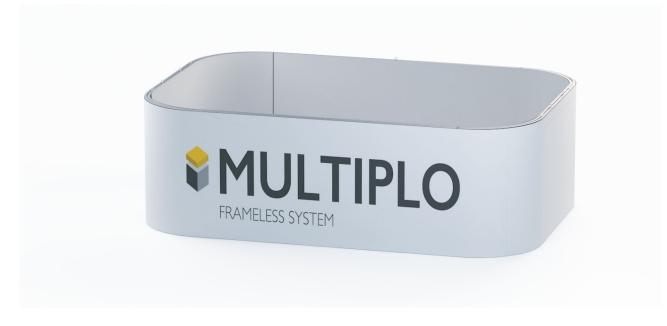

# HANGING MODULAR SYSTEM



#### **Available modules**

• Available heights: 1m & 1.5m

M/H/0001 0.5x0.5x1m - Corner



M/H/0002 1x1m - Extension



M/H/0004 0.5x1m - Ending Set



M/H/0029 0.5x1m - Extension



M/H/0003 2x1m - Extension



0.5x0.5x1m - Round r=0.5m



### System Details

Hanging Clip



Fastening - 1



Printing view (outside)



Connection



Fastening - 2



Printing view (inside)



#### **Possibilities**

• No maximum length restriction

#### From lxlxlm up to lx2xlm



From 1x2x1m up to 1x4x1m



From 1x4x1m up to 2x4x1m



Size 2x4x1m



#### Rounded rectangle

#### Rounded rectangle 3x2x1m with r50

#### It consists of:





#### **Cylindered**

• Available diameters: 1.5m, 2m, 3m, 4m & 5m

• Available heights: 1m & 1.5m

150(d)x100(h)cm consisting of 2 parts 0.75(r)m



Rounded rectangle 1.5x2.5x1m with 0.75(r)m



200(d)x100(h)cm consisting of 4 parts 1(r)m





Rounded rectangle 4x3x1m with 1(r)m





# $300(d)\times100(h)$ cm consisting of 4 parts 1.5(r)m



400(d)x100(h)cm consisting of 6 parts 2(r)m



 $500(d) \times 100(h) cm$  consisting of 6 parts 2.5(r) m



# Available LED modules

M/H/0009 0.5x0.5x1m - Corner



M/H/0010 1x1m



M/H/0031 1.5x1m



M/H/0011 2x1m



M/H/0012~0.5x1m - Ending set



- Each module has its own power supply meaning that every size from 1 to 25 meters is in our scope.
- Available heights: 1m & 1.5m

### System details LED

Fastening



Hanging Clip



Printing view (out