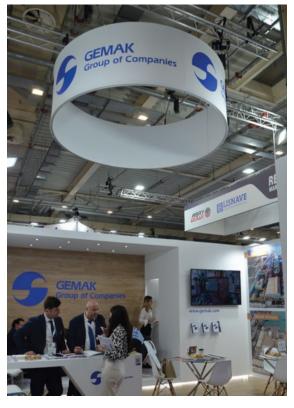

#### **Cylindered**

• Available diameters: 1.5m, 2m, 3m, 4m & 5m

• Available heights: 1m & 1.5m

150(d)x100(h)cm consisting of 2 parts 0.75(r)m

Rounded rectangle 1.5x2.5x1m with 0.75(r)m

200(d)x100(h)cm consisting of 4 parts 1(r)m

Rounded rectangle 4x3x1m with 1(r)m