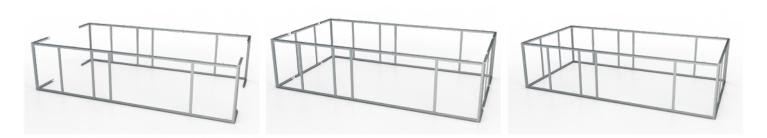

#### From lxlxlm up to lx2xlm

From 1x2x1m up to 1x4x1m

From 1x4x1m up to 2x4x1m

Size 2x4x1m