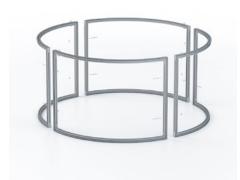

#### **Cylindered**

• Available diameters: 1.5m, 2m, 3m, 4m & 5m

• Available heights: 1m & 1.5m

150(d)x100(h)cm consisting of 2 parts 0.75(r)m

Rounded rectangle 1.5x2.5x1m with 0.75(r)m

200(d)x100(h)cm consisting of 4 parts 1(r)m