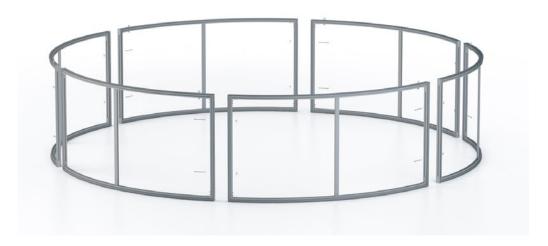

# $300(d)\times100(h)$ cm consisting of 4 parts 1.5(r)m

400(d)x100(h)cm consisting of 6 parts 2(r)m

 $500(d) \times 100(h) cm$  consisting of 6 parts 2.5(r) m