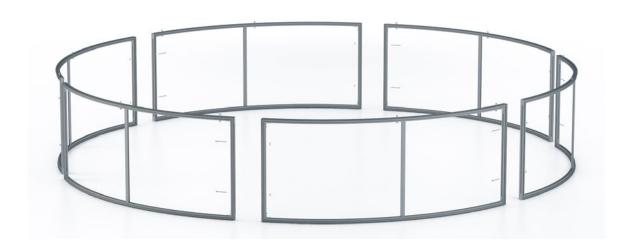

# $300(d)\times100(h)$ cm consisting of 4 parts 1.5(r)m

400(d)x100(h)cm consisting of 6 parts 2(r)m

 $500(d) \times 100(h) cm$  consisting of 6 parts 2.5(r) m