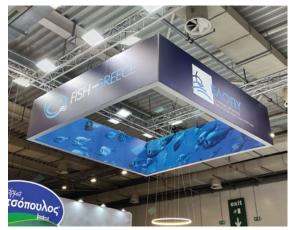

m & 5m

• Available heights: 1m & 1.5m

150(d)x100(h)cm consisting of 2 parts 0.75(r)m



Rounded rectangle 1.5x2.5x1m with 0.75(r)m



200(d)x100(h)cm consisting of 4 parts 1(r)m





Rounded rectangle 4x3x1m with 1(r)m





# $300(d)\times100(h)$ cm consisting of 4 parts 1.5(r)m



400(d)x100(h)cm consisting of 6 parts 2(r)m



 $500(d) \times 100(h) cm$  consisting of 6 parts 2.5(r) m



# Available LED modules

M/H/0009 0.5x0.5x1m - Corner



M/H/0010 1x1m



M/H/0031 1.5x1m



M/H/0011 2x1m



M/H/0012~0.5x1m - Ending set



- Each module has its own power supply meaning that every size from 1 to 25 meters is in our scope.
- Available heights: 1m & 1.5m

### System details LED

Fastening



Hanging Clip



Printing view (outside)



Printing view (inside)



# **Applications**











# **Cylindered Applications**











### **MULTIPLO PRODUCTS**



BACKDROPS



VOLUMES



WALL PANELS



EXHIBITION BOOTHS



PROMO STANDS



CEILING PANELS



▲ 23 Notara str, Ag. Dimitrios Athens 173 43

**T** +30 210 9753 140

www.multiplo.gr www.evin.gr