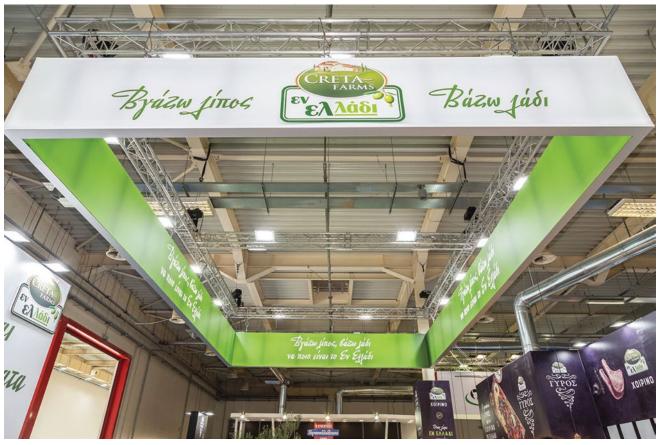

4m & 5m

• Available heights: 1m & 1.5m

150(d)x100(h)cm consisting of 2 parts 0.75(r)m



Rounded rectangle 1.5x2.5x1m with 0.75(r)m



200(d)x100(h)cm consisting of 4 parts 1(r)m





Rounded rectangle 4x3x1m with 1(r)m





# $300(d)\times100(h)$ cm consisting of 4 parts 1.5(r)m



400(d)x100(h)cm consisting of 6 parts 2(r)m



 $500(d) \times 100(h) cm$  consisting of 6 parts 2.5(r) m



# Available LED modules

M/H/0009 0.5x0.5x1m - Corner



M/H/0010 1x1m



M/H/0031 1.5x1m



M/H/0011 2x1m



M/H/0012~0.5x1m - Ending set



- Each module has its own power supply meaning that every size from 1 to 25 meters is in our scope.
- Available heights: 1m & 1.5m

### System details LED

Fastening



Hanging Clip



Printing view (outside)



Printing view (inside)



# **Applications**











# **Cylindered Applications**











### **MULTIPLO PRODUCTS**



BACKDROPS



VOLUMES



WALL PANELS



EXHIBITION BOOTHS



PROMO STANDS



CEILING PANELS



▲ 23 Notara str, Ag. Dimitrios Athens 173 43

**T** +30 210 9753 140

www.multiplo.gr www.evin.gr