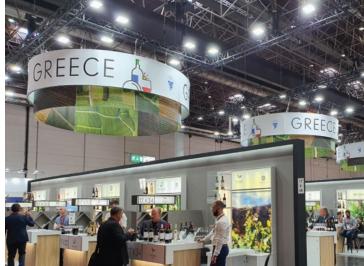

.5m

150(d)x100(h)cm consisting of 2 parts 0.75(r)m



Rounded rectangle 1.5x2.5x1m with 0.75(r)m



200(d)x100(h)cm consisting of 4 parts 1(r)m





Rounded rectangle 4x3x1m with 1(r)m





# $300(d)\times100(h)$ cm consisting of 4 parts 1.5(r)m



400(d)x100(h)cm consisting of 6 parts 2(r)m



 $500(d) \times 100(h) cm$  consisting of 6 parts 2.5(r) m



# Available LED modules

M/H/0009 0.5x0.5x1m - Corner



M/H/0010 1x1m



M/H/0031 1.5x1m



M/H/0011 2x1m



M/H/0012~0.5x1m - Ending set



- Each module has its own power supply meaning that every size from 1 to 25 meters is in our scope.
- Available heights: 1m & 1.5m

### System details LED

Fastening



Hanging Clip



Printing view (outside)



Printing view (inside)



# **Applications**











# **Cylindered Applications**











### **MULTIPLO PRODUCTS**



BACKDROPS



VOLUMES



WALL PANELS



EXHIBITION BOOTHS



PROMO STANDS



CEILING PANELS



▲ 23 Notara str, Ag. Dimitrios Athens 173 43

**T** +30 210 9753 140

www.multiplo.gr www.evin.gr