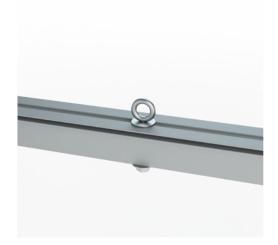

### System Details

Hanging Clip

Fastening - 1

Printing view (outside)

Connection

Fastening - 2

Printing view (inside)