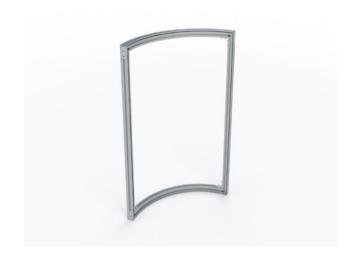

# HANGING MODULAR SYSTEM



#### **Available modules**

• Available heights: 1m & 1.5m

M/H/0001 0.5x0.5x1m - Corner



M/H/0002 1x1m - Extension



M/H/0004 0.5x1m - Ending Set



M/H/0029 0.5x1m - Extension



M/H/0003 2x1m - Extension



0.5x0.5x1m - Round r=0.5m



### System Details

Hanging Clip



Fastening - 1



Printing view (outside)



Connection



Fastening - 2



Printing view (inside)



#### **Possibilities**

• No maximum length restriction

#### From lxlxlm up to lx2xlm



From 1x2x1m up to 1x4x1m



From 1x4x1m up to 2x4x1m



Size 2x4x1m



#### Rounded rectangle

#### Rounded rectangle 3x2x1m with r50

#### It consists of:





#### **Cylindered**

• Available diameters: 1.5m, 2m, 3m, 4m & 5m

• Available heights: 1m & 1.5m

150(d)x100(h)cm consisting of 2 parts 0.75(r)m



Rounded rectangle 1.5x2.5x1m with 0.75(r)m



200(d)x100(h)cm consisting of 4 parts 1(r)m





Rounded rectangle 4x3x1m with 1(r)m





# $300(d)\times100(h)$ cm consisting of 4 parts 1.5(r)m



400(d)x100(h)cm consisting of 6 parts 2(r)m



 $500(d) \times 100