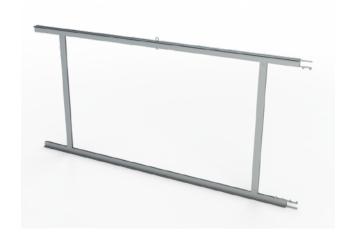

#### **Available modules**

• Available heights: 1m & 1.5m

M/H/0001 0.5x0.5x1m - Corner

M/H/0002 1x1m - Extension

M/H/0004 0.5x1m - Ending Set

M/H/0029 0.5x1m - Extension

M/H/0003 2x1m - Extension

0.5x0.5x1m - Round r=0.5m

### System Details

Hanging Clip

Fastening - 1

Printing view (outside)

Connection

Fastening - 2

Printing view (inside)