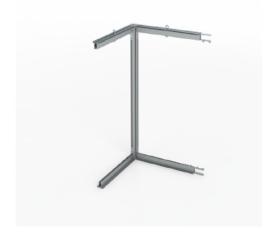

#### **Available modules**

• Available heights: 1m & 1.5m

M/H/0001 0.5x0.5x1m - Corner

M/H/0002 1x1m - Extension

M/H/0004 0.5x1m - Ending Set

M/H/0029 0.5x1m - Extension

M/H/0003 2x1m - Extension

0.5x0.5x1m - Round r=0.5m

#### It consists of: