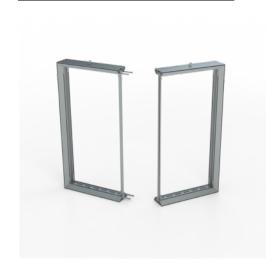

#### **Available modules**

• Available heights: 1m & 1.5m

M/H/0001 0.5x0.5x1m - Corner

M/H/0002 1x1m - Extension

M/H/0004 0.5x1m - Ending Set

M/H/0029 0.5x1m - Extension

M/H/0003 2x1m - Extension

0.5x0.5x1m - Round r=0.5m

### System Details

Hanging Clip

Fastening - 1

Printing view (outside)

Connection

Fastening - 2

Printing view (inside)