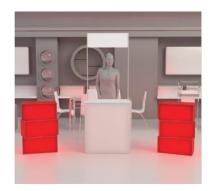

200(d)x100(h)cm consisting of 4 parts 1(r)m





Rounded rectangle 4x3x1m with 1(r)m





# $300(d)\times100(h)$ cm consisting of 4 parts 1.5(r)m



400(d)x100(h)cm consisting of 6 parts 2(r)m



 $500(d) \times 100(h) cm$  consisting of 6 parts 2.5(r) m



# Available LED modules

M/H/0009 0.5x0.5x1m - Corner



M/H/0010 1x1m



M/H/0031 1.5x1m



M/H/0011 2x1m



M/H/0012~0.5x1m - Ending set



- Each module has its own power supply meaning that every size from 1 to 25 meters is in our scope.
- Available heights: 1m & 1.5m

### System details LED

Fastening



Hanging Clip



Printing view (outside)



Printing view (inside)



# **Applications**











# **Cylindered Applications**











### **MULTIPLO PRODUCTS**



BACKDROPS



VOLUMES



WALL PANELS



EXHIBITION BOOTHS



PROMO STANDS



CEILING PANELS



▲ 23 Notara str, Ag. Dimitrios Athens 173 43

**T** +30 210 9753 140

www.multiplo.gr www.evin.gr