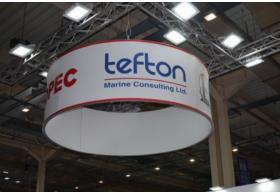

#### **Cylindered**

• Available diameters: 1.5m, 2m, 3m, 4m & 5m

• Available heights: 1m & 1.5m

150(d)x100(h)cm consisting of 2 parts 0.75(r)m

Rounded rectangle 1.5x2.5x1m with 0.75(r)m

200(d)x100(h)cm consisting of 4 parts 1(r)m

Rounded rectangle 4x3x1m with 1(r)m