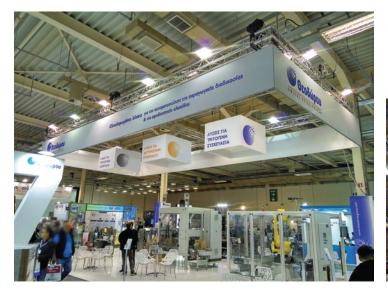

3m, 4m & 5m

• Available heights: 1m & 1.5m

150(d)x100(h)cm consisting of 2 parts 0.75(r)m



Rounded rectangle 1.5x2.5x1m with 0.75(r)m



200(d)x100(h)cm consisting of 4 parts 1(r)m





Rounded rectangle 4x3x1m with 1(r)m





# $300(d)\times100(h)$ cm consisting of 4 parts 1.5(r)m



400(d)x100(h)cm consisting of 6 parts 2(r)m



 $500(d) \times 100(h) cm$  consisting of 6 parts 2.5(r) m



# Available LED modules

M/H/0009 0.5x0.5x1m - Corner



M/H/0010 1x1m



M/H/0031 1.5x1m



M/H/0011 2x1m



M/H/0012~0.5x1m - Ending set



- Each module has its own power supply meaning that every size from 1 to 25 meters is in our scope.
- Available heights: 1m & 1.5m

### System details LED

Fastening



Hanging Clip



Printing view (outside)



Printing view (inside)



# **Applications**











# **Cylindered Applications**











### **MULTIPLO PRODUCTS**



BACKDROPS



VOLUMES



WALL PANELS



EXHIBITION BOOTHS



PROMO STANDS



CEILING PANELS



▲ 23 Notara str, Ag. Dimitrios Athens 173 43

**T** +30 210 9753 140

www.multiplo.gr www.evin.gr