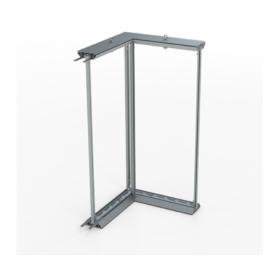

#### **Available modules**

• Available heights: 1m & 1.5m

M/H/0001 0.5x0.5x1m - Corner

M/H/0002 1x1m - Extension

M/H/0004 0.5x1m - Ending Set

M/H/0029 0.5x1m - Extension

M/H/0003 2x1m - Extension

0.5x0.5x1m - Round r=0.5m

### System Details

Hanging Clip

Fastening - 1

Printing view (outside)

Connection

Fastening - 2

Printing view (inside)