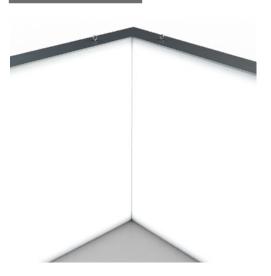

### System Details

Hanging Clip

Fastening - 1

Printing view (outside)

Connection

Fastening - 2

Printing view (inside)

#### It consists of: