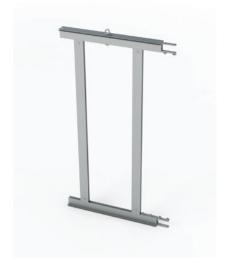

#### **Available modules**

• Available heights: 1m & 1.5m

M/H/0001 0.5x0.5x1m - Corner

M/H/0002 1x1m - Extension

M/H/0004 0.5x1m - Ending Set

M/H/0029 0.5x1m - Extension

M/H/0003 2x1m - Extension

0.5x0.5x1m - Round r=0.5m

### System Details

Hanging Clip

Fastening - 1

Printing view (outside)

Connection

Fastening - 2

Printing view (inside)