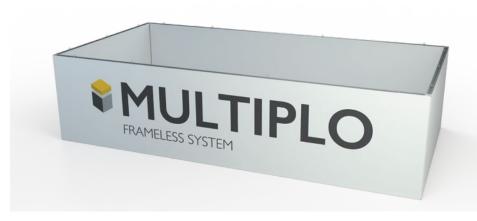

#### From lxlxlm up to lx2xlm

From 1x2x1m up to 1x4x1m

From 1x4x1m up to 2x4x1m

Size 2x4x1m