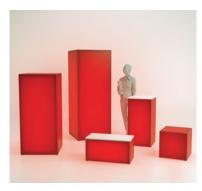

# Available LED modules

M/H/0009 0.5x0.5x1m - Corner

M/H/0010 1x1m

M/H/0031 1.5x1m

M/H/0011 2x1m

M/H/0012~0.5x1m - Ending set

- Each module has its own power supply meaning that every size from 1 to 25 meters is in our scope.
- Available heights: 1m & 1.5m