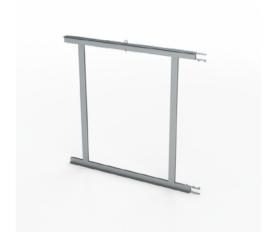

#### **Available modules**

• Available heights: 1m & 1.5m

M/H/0001 0.5x0.5x1m - Corner

M/H/0002 1x1m - Extension

M/H/0004 0.5x1m - Ending Set

M/H/0029 0.5x1m - Extension

M/H/0003 2x1m - Extension

0.5x0.5x1m - Round r=0.5m

#### It consists of: