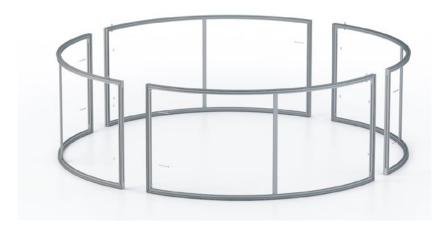

# $300(d)\times100(h)$ cm consisting of 4 parts 1.5(r)m

400(d)x100(h)cm consisting of 6 parts 2(r)m

 $500(d) \times 100(h) cm$  consisting of 6 parts 2.5(r) m