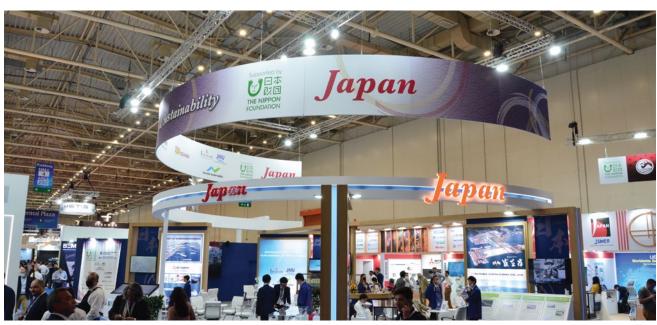

(d)x100(h)cm consisting of 2 parts 0.75(r)m



Rounded rectangle 1.5x2.5x1m with 0.75(r)m



200(d)x100(h)cm consisting of 4 parts 1(r)m





Rounded rectangle 4x3x1m with 1(r)m





# $300(d)\times100(h)$ cm consisting of 4 parts 1.5(r)m



400(d)x100(h)cm consisting of 6 parts 2(r)m



 $500(d) \times 100(h) cm$  consisting of 6 parts 2.5(r) m



# Available LED modules

M/H/0009 0.5x0.5x1m - Corner



M/H/0010 1x1m



M/H/0031 1.5x1m



M/H/0011 2x1m



M/H/0012~0.5x1m - Ending set



- Each module has its own power supply meaning that every size from 1 to 25 meters is in our scope.
- Available heights: 1m & 1.5m

### System details LED

Fastening



Hanging Clip



Printing view (outside)



Printing view (inside)



# **Applications**











# **Cylindered Applications**











### **MULTIPLO PRODUCTS**



BACKDROPS



VOLUMES



WALL PANELS



EXHIBITION BOOTHS



PROMO STANDS



CEILING PANELS



▲ 23 Notara str, Ag. Dimitrios Athens 173 43

**T** +30 210 9753 140

www.multiplo.gr www.evin.gr