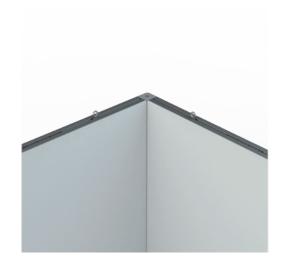

### System Details

Hanging Clip

Fastening - 1

Printing view (outside)

Connection

Fastening - 2

Printing view (inside)