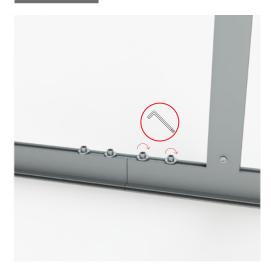

### System Details

Hanging Clip

Fastening - 1

Printing view (outside)

Connection

Fastening - 2

Printing view (inside)