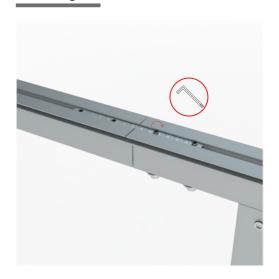

### System details LED

Fastening

Hanging Clip

Printing view (outside)

Printing view (inside)