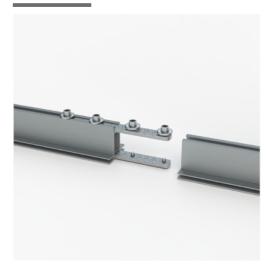

### System Details

Hanging Clip

Fastening - 1

Printing view (outside)

Connection

Fastening - 2

Printing view (inside)