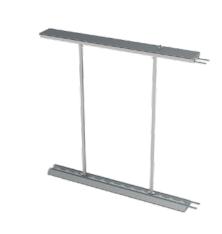

#### **Available modules**

• Available heights: 1m & 1.5m

M/H/0001 0.5x0.5x1m - Corner

M/H/0002 1x1m - Extension

M/H/0004 0.5x1m - Ending Set

M/H/0029 0.5x1m - Extension

M/H/0003 2x1m - Extension

0.5x0.5x1m - Round r=0.5m

### System Details

Hanging Clip

Fastening - 1

Printing view (outside)

Connection

Fastening - 2

Printing view (inside)