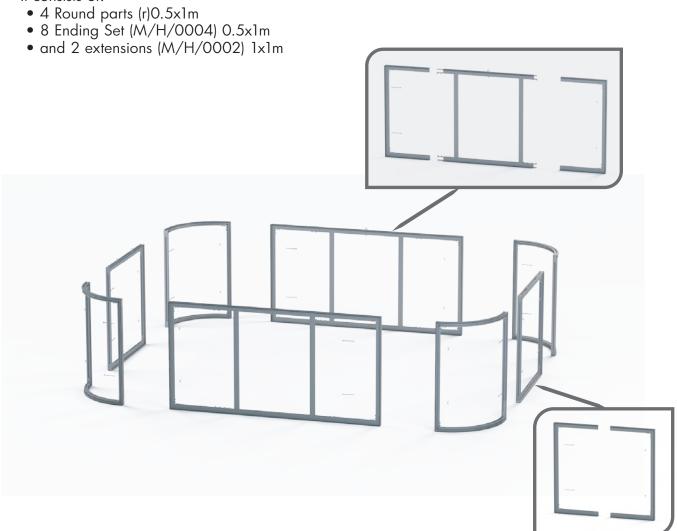

#### It consists of:

#### **Available modules**

• Available heights: 1m & 1.5m

M/H/0001 0.5x0.5x1m - Corner

M/H/0002 1x1m - Extension

M/H/0004 0.5x1m - Ending Set

M/H/0029 0.5x1m - Extension

M/H/0003 2x1m - Extension

0.5x0.5x1m - Round r=0.5m