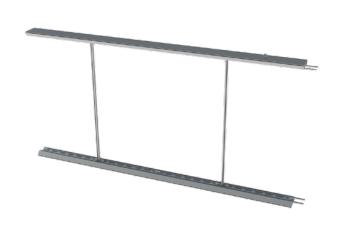

#### **Available modules**

• Available heights: 1m & 1.5m

M/H/0001 0.5x0.5x1m - Corner

M/H/0002 1x1m - Extension

M/H/0004 0.5x1m - Ending Set

M/H/0029 0.5x1m - Extension

M/H/0003 2x1m - Extension

0.5x0.5x1m - Round r=0.5m

### System Details

Hanging Clip

Fastening - 1

Printing view (outside)

Connection

Fastening - 2

Printing view (inside)