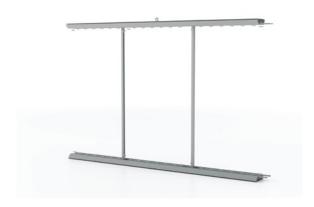

#### **Available modules**

• Available heights: 1m & 1.5m

M/H/0001 0.5x0.5x1m - Corner

M/H/0002 1x1m - Extension

M/H/0004 0.5x1m - Ending Set

M/H/0029 0.5x1m - Extension

M/H/0003 2x1m - Extension

0.5x0.5x1m - Round r=0.5m

### System Details

Hanging Clip

Fastening - 1

Printing view (outside)

Connection

Fastening - 2

Printing view (inside)