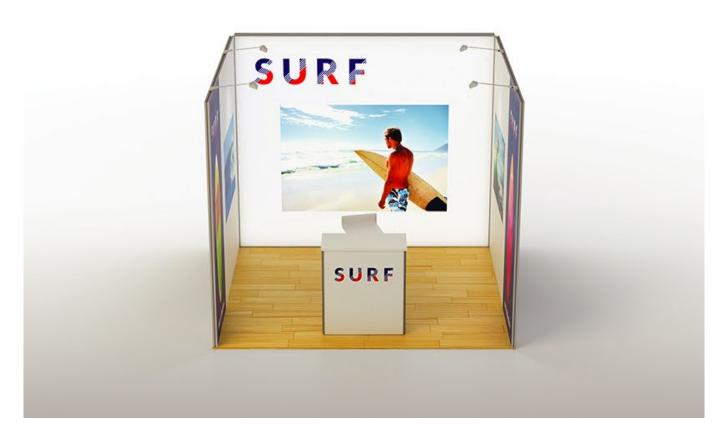

## 1 kit 7 designs

Modular stand, including 7 frames that can combine with different ways to construct 7 different stand designs.

The price includes the aluminum frame and printed fabrics. Floor and extra interior equipment are not included.

#### includes

 frames
 printed fabrics

 1 X 2,9x2,5 m
 1 X 2,9x2,5 m

 2 X 0,95x2,5 m
 2 X 0,95x2,5 m

 4 X 1x2,5 m
 4 X 1x2,5 m

 2 X connector set
 4 X 1x2,5 m

#### extra equipment

1 **X** Multiplo promo stand (folding) 80x40x90 cm 8 **X** spot light 1 **X** stool 2,9m
0,95m
1m
1m
1m
top view
height 2,5m

|       | 1m | 2 | 2,9m | 1m | 1m | _     |
|-------|----|---|------|----|----|-------|
| 0,95m |    |   |      |    |    | 0,95m |