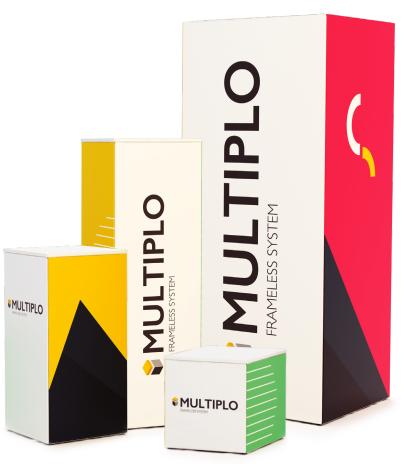

## Multiplo Box

Cardboard box, for the storage of frames.

**Sizes:** 120x25x25 cm (LxWxH) 120x25x15 cm (LxWxH)

- Packaging cost is not included
- Incoterms : ExWorks
- Payment Terms: 100% in advance
- Fabrics are certified with Class 1/B1 in accordance with NEN standard 6065:1991/A1:1997