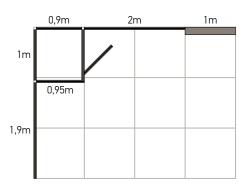

### includes

| frames                | printings                 |
|-----------------------|---------------------------|
| 1 <b>X</b> 1x2,5 m    | 1 <b>X</b> 0,95x2,5 m     |
| 1 X 1x2,5 m (door)    | 1 <b>X</b> 1x2,5 m (door) |
| 1 <b>X</b> 0,95x2,5 m | 1 <b>X</b> 2x2,5 m        |
| 1 <b>X</b> 0,9x2,5 m  | 1 <b>X</b> 1x2,5 m LED    |
| 1 <b>X</b> 1,9x2,5 m  | 1 <b>X</b> 1,9x2,5 m      |
| 1 <b>X</b> 2x2,5 m    |                           |

#### extra equipment

1 **X** 1x2,5 m (LED) 3 X connectors set

1 X Multiplo promo stand (folding) 80x40x90cm

5 **X** spot light

1 **X** stool

top view height 2,5m