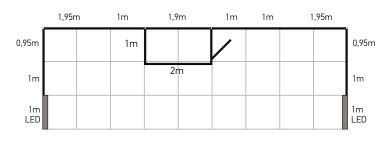

### includes

| frames                | printings                 |
|-----------------------|---------------------------|
| 1 <b>X</b> 1x2,5 m    | 1 <b>X</b> 0,95x2,5 m     |
| 1 X 1x2,5 m (door)    | 1 <b>X</b> 1x2,5 m (door) |
| 1 <b>X</b> 0,95x2,5 m | 1 <b>X</b> 2x2,5 m        |
| 1 <b>X</b> 0,9x2,5 m  | 1 <b>X</b> 1x2,5 m LED    |
| 1 <b>X</b> 1,9x2,5 m  | 1 <b>X</b> 1,9x2,5 m      |
| 1 <b>X</b> 2x2,5 m    |                           |

#### extra equipment

1 **X** 1x2,5 m (LED) 3 X connectors set

1 X Multiplo promo stand (folding) 80x40x90cm

5 **X** spot light

1 **X** stool

top view height 2,5m