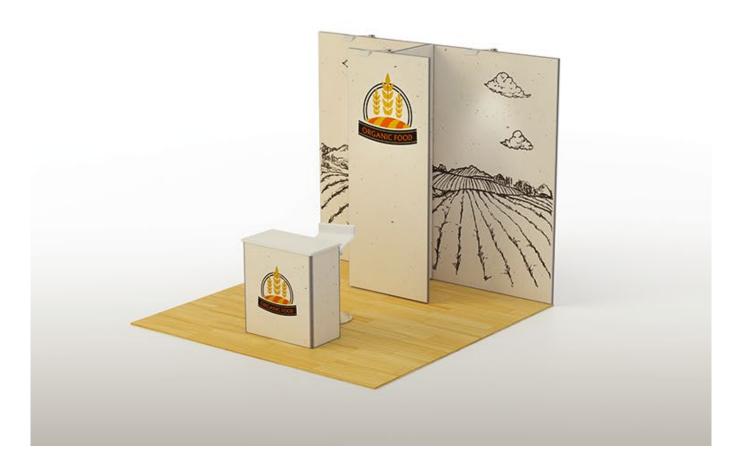

## 1 kit 7 designs

Modular stand, including 7 frames that can combine with different ways to construct 7 different stand designs.

The price includes the aluminum frame and printed fabrics. Floor and extra interior equipment are not included.

#### includes

 frames
 printed fabrics

 1 X 2,9x2,5 m
 1 X 2,9x2,5 m

 2 X 0,95x2,5 m
 2 X 0,95x2,5 m

 4 X 1x2,5 m
 4 X 1x2,5 m

 2 X connector set
 4 X 1x2,5 m

#### extra equipment

1 **X** Multiplo promo stand (folding) 80x40x90 cm 8 **X** spot light 1 **X** stool 2,9m
0,95m
1m
1m
1m
top view
height 2,5m

|       | 1m | 2 | 2,9m | 1m | 1m | _     |
|-------|----|---|------|----|----|-------|
| 0,95m |    |   |      |    |    | 0,95m |