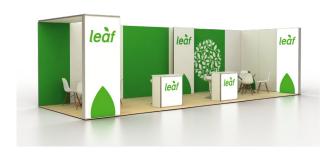

# 1 kit 7 designs

Modular stand, including 12 frames that can combine with different ways to construct 7 different stand designs.

The price includes the aluminum frame, 2 trolley cases, 3 Multiplo cardboxes and printed fabrics. Floor and extra interior equipment are not included.

#### includes

| frames              |                       | printings            |                       |
|---------------------|-----------------------|----------------------|-----------------------|
| 6 <b>X</b> 1x3 m    | 1 <b>X</b> 2x3 m      | 2 <b>X</b> 0,95x3 m  | 1 <b>X</b> 2x3 m      |
| 2 <b>X</b> 0,95x3 m | 2 <b>X</b> 1x3 m LED  | 6 <b>X</b> 1x3 m     | 1 <b>X</b> 1x3 m door |
| 1 <b>X</b> 1,9x3 m  | 1 <b>X</b> 1x3 m door | 2 <b>X</b> 1x3 m LED |                       |
| 2 <b>X</b> 1,95x3 m | 4 X connector set     | 2 <b>X</b> 1,95x3 m  |                       |

#### extra equipment

1 **X** Multiplo promo stand 2 X tables 8 X chairs (folding) 80x40x90 cm

13 **X** spot light

1 X stool

**24**m²

top view height 3m

Modular stand, including 19 frames that can combine with different ways to construct 6 different stand designs.