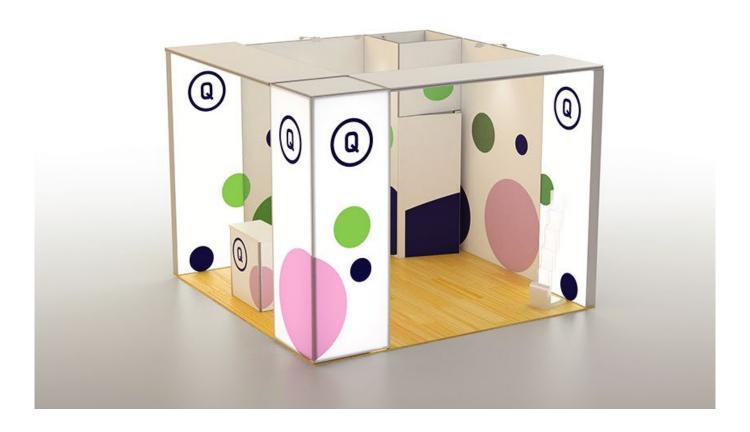

# 1 kit 7 designs

Modular stand, including 12 frames that can combine with different ways to construct 7 different stand designs.

The price includes the aluminum frame, 2 trolley cases, 3 Multiplo cardboxes and printed fabrics. Floor and extra interior equipment are not included.

top view height 3m

#### includes

| frames              |                       | printings            |                       |
|---------------------|-----------------------|----------------------|-----------------------|
| 6 <b>X</b> 1x3 m    | 1 <b>X</b> 2x3 m      | 2 <b>X</b> 0,95x3 m  | 1 <b>X</b> 2x3 m      |
| 2 <b>X</b> 0,95x3 m | 2 <b>X</b> 1x3 m LED  | 6 <b>X</b> 1x3 m     | 1 <b>X</b> 1x3 m door |
| 1 <b>X</b> 1,9x3 m  | 1 <b>X</b> 1x3 m door | 2 <b>X</b> 1x3 m LED |                       |
| 2 <b>X</b> 1,95x3 m | 4 X connector set     | 2 <b>X</b> 1,95x3 m  |                       |

#### extra equipment

1 **X** Multiplo promo stand 2 X tables 8 X chairs (folding) 80x40x90 cm

13 **X** spot light

1 X stool

**24**m²

top view height 3m

Modular stand, including 19 frames that can combine with different ways to construct 6 different stand designs.