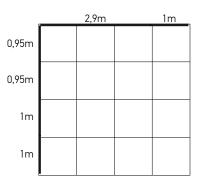

#### includes

 frames
 printed fabrics

 1 X 2,9x2,5 m
 1 X 2,9x2,5 m

 2 X 0,95x2,5 m
 2 X 0,95x2,5 m

 4 X 1x2,5 m
 4 X 1x2,5 m

 2 X connector set
 4 X 1x2,5 m

#### extra equipment

1 **X** Multiplo promo stand (folding) 80x40x90 cm 8 **X** spot light 1 **X** stool 2,9m
0,95m
1m
1m
1m
top view
height 2,5m

|       | 1m | 2 | 2,9m | 1m | 1m | _     |
|-------|----|---|------|----|----|-------|
| 0,95m |    |   |      |    |    | 0,95m |