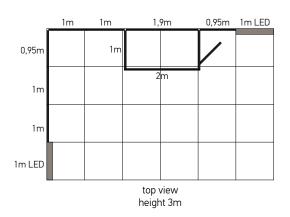

#### extra equipment

2 X 1x2,8 m ceiling

2 X Multiplo promo stand 2 X tables (folding) 80x40x90 cm 8 X chairs

13 **X** spot light 2 **X** stool

| 1 | m    | 1m   | 1m | 1m | 1m | 1m | 1m   | 1m   | 0,95m |
|---|------|------|----|----|----|----|------|------|-------|
|   |      |      |    |    |    |    |      |      |       |
|   |      |      |    |    |    |    |      |      |       |
|   | 2,8m | ороф |    |    |    |    | 2,8m | ороф |       |
|   |      |      |    |    |    |    |      |      |       |
|   |      |      |    |    |    |    |      |      |       |
|   |      |      |    |    |    |    |      |      |       |

top view

|                 | 1m    | 0,95m | 0,95m | 1m | 1m | 1m | 1m | 1m | 0,95m |           |
|-----------------|-------|-------|-------|----|----|----|----|----|-------|-----------|
| 2,8m            |       |       |       |    |    | 1m |    |    |       | 0,95m     |
|                 | орофи | 2,8m  |       |    |    |    |    |    |       | 1m        |
|                 |       |       |       |    |    |    |    |    |       | 1m<br>LED |
| 1m LED top view |       |       |       |    |    |    | •  |    |       |           |