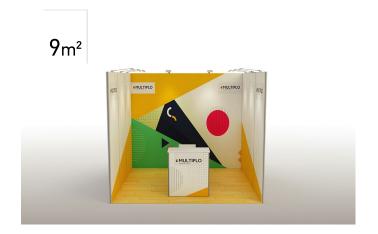

## 1 kit 7 designs

Modular stand, including 7 frames that can combine with different ways to construct 7 different stand designs.

The price includes the aluminum frame and printed fabrics. Floor and extra interior equipment are not included.

#### includes

 frames
 printed fabrics

 1 X 2,9x2,5 m
 1 X 2,9x2,5 m

 2 X 0,95x2,5 m
 2 X 0,95x2,5 m

 4 X 1x2,5 m
 4 X 1x2,5 m

 2 X connector set
 4 X 1x2,5 m