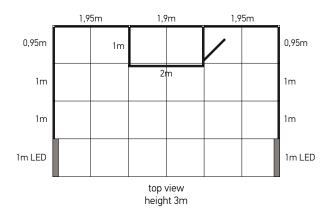

#### extra equipment

1 **X** Multiplo promo stand (folding) 80x40x90 cm 8 **X** spot light 1 **X** stool 2,9m
0,95m
1m
1m
1m
top view
height 2,5m

|       | 1m | 2 | 2,9m | 1m | 1m | _     |
|-------|----|---|------|----|----|-------|
| 0,95m |    |   |      |    |    | 0,95m |