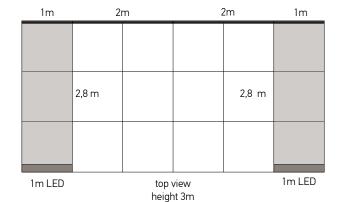

## includes

| frames             | printings          |
|--------------------|--------------------|
| 1 <b>X</b> 2x2,5 m | 1 <b>X</b> 2x2,5 m |
| 2 <b>X</b> 1x2,5 m | 2 <b>X</b> 1x2,5 m |
| 2 X 1x2,5 m LED    | 4 X 1x2,5 m LED    |
| 2 X 1x2,8 m (top)  | 2 X 1x2,8 m (top)  |

#### extra equipment

1 **X** Multiplo promo stand (folding) 80x40x90cm 1 **X** stool

top view height 2,5m