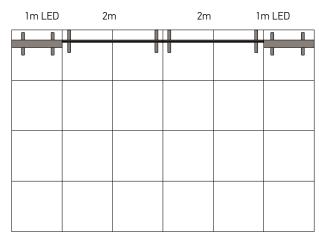

## includes

| frames             | printings          |
|--------------------|--------------------|
| 1 <b>X</b> 2x2,5 m | 1 <b>X</b> 2x2,5 m |
| 2 <b>X</b> 1x2,5 m | 2 <b>X</b> 1x2,5 m |
| 2 X 1x2,5 m LED    | 4 X 1x2,5 m LED    |
| 2 X 1x2,8 m (top)  | 2 X 1x2,8 m (top)  |

#### extra equipment

1 **X** Multiplo promo stand (folding) 80x40x90cm 1 **X** stool

top view height 2,5m