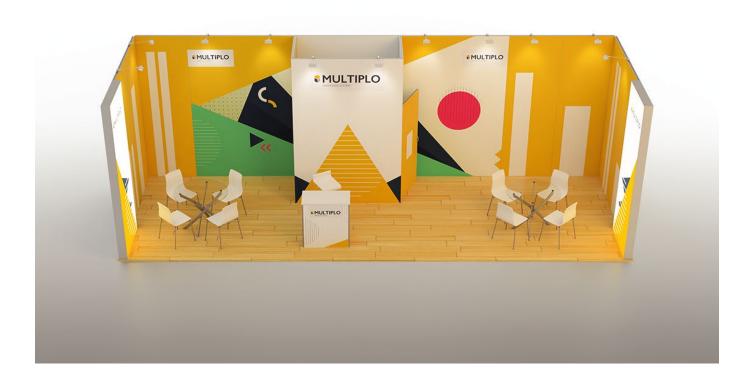

# 1 kit 7 designs

Modular stand, including 12 frames that can combine with different ways to construct 7 different stand designs.

The price includes the aluminum frame, 2 trolley cases, 3 Multiplo cardboxes and printed fabrics. Floor and extra interior equipment are not included.

#### includes

| frames              |                       | printings            |                       |
|---------------------|-----------------------|----------------------|-----------------------|
| 6 <b>X</b> 1x3 m    | 1 <b>X</b> 2x3 m      | 2 <b>X</b> 0,95x3 m  | 1 <b>X</b> 2x3 m      |
| 2 <b>X</b> 0,95x3 m | 2 <b>X</b> 1x3 m LED  | 6 <b>X</b> 1x3 m     | 1 <b>X</b> 1x3 m door |
| 1 <b>X</b> 1,9x3 m  | 1 <b>X</b> 1x3 m door | 2 <b>X</b> 1x3 m LED |                       |
| 2 <b>X</b> 1,95x3 m | 4 X connector set     | 2 <b>X</b> 1,95x3 m  |                       |

#### extra equipment

1 **X** Multiplo promo stand 2 X tables 8 X chairs (folding) 80x40x90 cm

13 **X** spot light

1 X stool

**24**m²

top view height 3m

Modular stand, including 19 frames that can combine with different ways to construct 6 different stand designs.