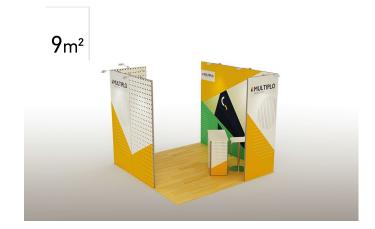

## includes

frames printings
1 X 3x2,5 m 1 X 3x2,5 m
2 X metal base plates

#### extra equipment

1 X Multiplo promo stand (folding) 80x40x90cm 3 X spot light 1 X stool