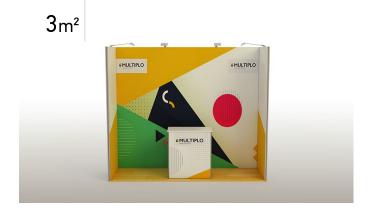

#### includes

 frames
 printed fabrics

 1 X 2,9x2,5 m
 1 X 2,9x2,5 m

 2 X 0,95x2,5 m
 2 X 0,95x2,5 m

 4 X 1x2,5 m
 4 X 1x2,5 m

 2 X connector set
 4 X 1x2,5 m

#### extra equipment

1 **X** Multiplo promo stand (folding) 80x40x90 cm 8 **X** spot light 1 **X** stool 2,9m
0,95m
1m
1m
1m
top view
height 2,5m

|       | 1m | 2 | 2,9m | 1m | 1m | _     |
|-------|----|---|------|----|----|-------|
| 0,95m |    |   |      |    |    | 0,95m |