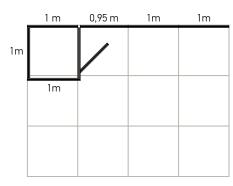

#### extra equipment

1 X Multiplo promo stand (folding) 80x40x90cm 3 X spot light 1 X stool

| 75m |
|-----|
|     |
|     |
|     |
|     |

top view height 2,5m