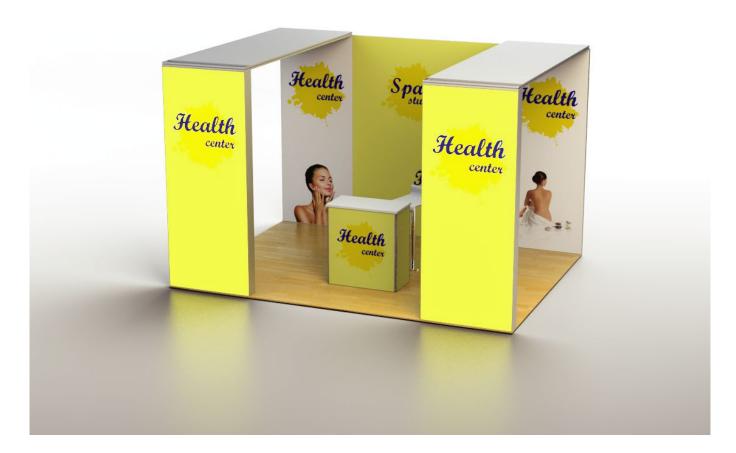

## includes

frames printings
1 X 3x2,5 m 1 X 3x2,5 m
2 X metal base plates

#### extra equipment

1 X Multiplo promo stand (folding) 80x40x90cm 3 X spot light 1 X stool