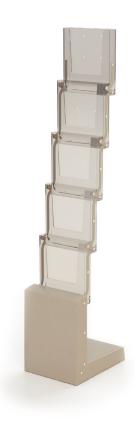

## zig zag

Foldable brochure holder set. 5 x A4 brochure holders capacity.

Comes with textile transportation bag.

**Dimensions:** 31x52x135 cm (LxWxH) **Packing size:** 31x52x41 cm (LxWxH)