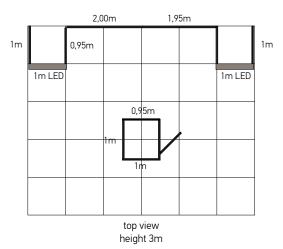

#### extra equipment

2 X 1x2,8 m ceiling

2 X Multiplo promo stand 2 X tables (folding) 80x40x90 cm 8 X chairs

13 **X** spot light 2 **X** stool

| 1 | m    | 1m   | 1m | 1m | 1m | 1m | 1m   | 1m   | 0,95m |
|---|------|------|----|----|----|----|------|------|-------|
|   |      |      |    |    |    |    |      |      |       |
|   |      |      |    |    |    |    |      |      |       |
|   | 2,8m | ороф |    |    |    |    | 2,8m | ороф |       |
|   |      |      |    |    |    |    |      |      |       |
|   |      |      |    |    |    |    |      |      |       |
|   |      |      |    |    |    |    |      |      |       |

top view

|           | 2,8m  | 1m    | 1m    | 2,8m  |           |
|-----------|-------|-------|-------|-------|-----------|
| 1m<br>LED | οροφή | 0,95m | 0,95m | οροφή | 1m<br>LED |
|           |       | 0,95m |       |       |           |