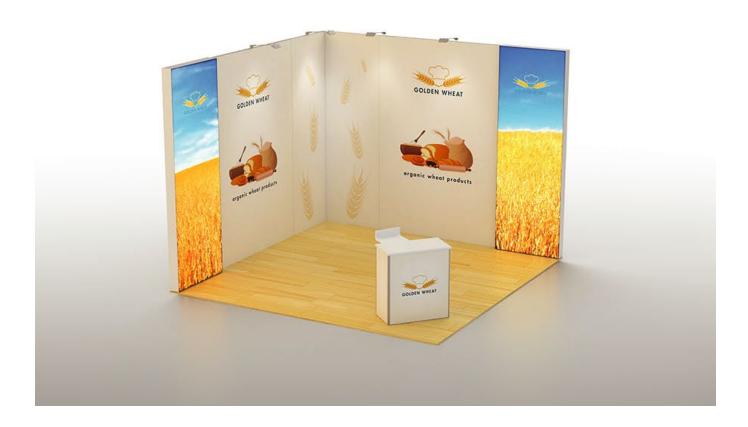

### includes

| frames                | printings                 |
|-----------------------|---------------------------|
| 1 <b>X</b> 1x2,5 m    | 1 <b>X</b> 0,95x2,5 m     |
| 1 X 1x2,5 m (door)    | 1 <b>X</b> 1x2,5 m (door) |
| 1 <b>X</b> 0,95x2,5 m | 1 <b>X</b> 2x2,5 m        |
| 1 <b>X</b> 0,9x2,5 m  | 1 <b>X</b> 1x2,5 m LED    |
| 1 <b>X</b> 1,9x2,5 m  | 1 <b>X</b> 1,9x2,5 m      |
| 1 <b>X</b> 2x2,5 m    |                           |

#### extra equipment

1 **X** 1x2,5 m (LED) 3 X connectors set

1 X Multiplo promo stand (folding) 80x40x90cm

5 **X** spot light

1 **X** stool

top view height 2,5m