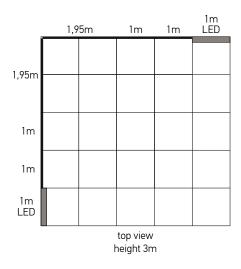

#### includes

| frames              |                       | printings            |                       |
|---------------------|-----------------------|----------------------|-----------------------|
| 6 <b>X</b> 1x3 m    | 1 <b>X</b> 2x3 m      | 2 <b>X</b> 0,95x3 m  | 1 <b>X</b> 2x3 m      |
| 2 <b>X</b> 0,95x3 m | 2 <b>X</b> 1x3 m LED  | 6 <b>X</b> 1x3 m     | 1 <b>X</b> 1x3 m door |
| 1 <b>X</b> 1,9x3 m  | 1 <b>X</b> 1x3 m door | 2 <b>X</b> 1x3 m LED |                       |
| 2 <b>X</b> 1,95x3 m | 4 X connector set     | 2 <b>X</b> 1,95x3 m  |                       |

#### extra equipment

1 **X** Multiplo promo stand 2 X tables 8 X chairs (folding) 80x40x90 cm

13 **X** spot light

1 X stool

**24**m²

top view height 3m

Modular stand, including 19 frames that can combine with different ways to construct 6 different stand designs.