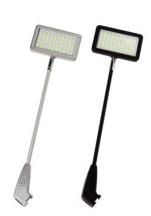

## spot LED

Spot  $\mu\epsilon$  50 & 116 LEDs. In black or silver color.

50 LED 116 LED