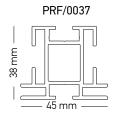

#### frame

Multiplo system is made of aluminum profiles. It is durable, light and stable. It is suitable for all promotional needs because it is modular. Easily and quick set-up without tools. Aluminum comes in silver anodized color and there is the possibility of painting in any RAL color.

Material: Aluminium Dimensions: 45x38,1 mm Weight: 1059 gr/m

Color: silver anodized or RAL

Material: Aluminium Dimensions: 150x35 mm Weight: 2725gr/m

Color:silver anodized or RAL