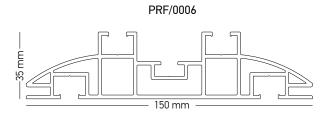

#### frame

Multiplo system is made of aluminum profiles. It is durable, light and stable. It is suitable for all promotional needs because it is modular. Easily and quick set-up without tools. Aluminum comes in silver anodized color and there is the possibility of painting in any RAL color.

Material: Aluminium Dimensions: 45x38,1 mm Weight: 1059 gr/m

Color: silver anodized or RAL

Material: Aluminium Dimensions: 150x35 mm Weight: 2725gr/m

Color:silver anodized or RAL