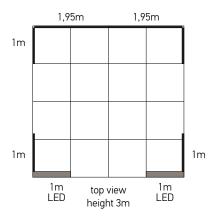

## includes

| frames             | printings          |
|--------------------|--------------------|
| 1 <b>X</b> 2x2,5 m | 1 <b>X</b> 2x2,5 m |
| 2 <b>X</b> 1x2,5 m | 2 <b>X</b> 1x2,5 m |
| 2 X 1x2,5 m LED    | 4 X 1x2,5 m LED    |
| 2 X 1x2,8 m (top)  | 2 X 1x2,8 m (top)  |

#### extra equipment

1 **X** Multiplo promo stand (folding) 80x40x90cm 1 **X** stool

top view height 2,5m