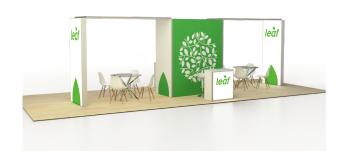

#### includes

frames printings 5 **X** 1x2,5 m 4 **X** 1x2,5 m 1 X 0,95x2,5 m 1 **X** 0,95x2,5 m 1 **X** 1x2,5 m (door) 1 X 1x2,5 m (door) 1 X connector set

#### extra equipment

1 **X** Multiplo promo stand 1 **X** table (folding) 80x40x90cm

4 X spot light

3 **X** stool

2 X zig zag stand

The price includes the aluminum frame, 2 trolley cases, 3 Multiplo cardboxes and printed fabrics. Floor and extra interior equipment are not included...