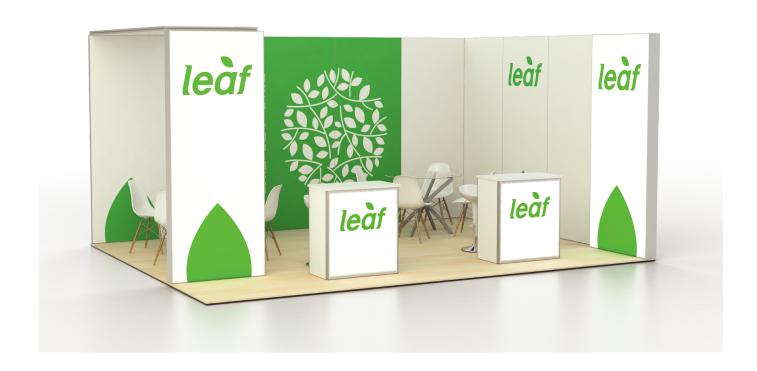

luded.



top view height 3m

#### includes

| frames              |                       | printings            |                       |
|---------------------|-----------------------|----------------------|-----------------------|
| 6 <b>X</b> 1x3 m    | 1 <b>X</b> 2x3 m      | 2 <b>X</b> 0,95x3 m  | 1 <b>X</b> 2x3 m      |
| 2 <b>X</b> 0,95x3 m | 2 <b>X</b> 1x3 m LED  | 6 <b>X</b> 1x3 m     | 1 <b>X</b> 1x3 m door |
| 1 <b>X</b> 1,9x3 m  | 1 <b>X</b> 1x3 m door | 2 <b>X</b> 1x3 m LED |                       |
| 2 <b>X</b> 1,95x3 m | 4 X connector set     | 2 <b>X</b> 1,95x3 m  |                       |

#### extra equipment

1 **X** Multiplo promo stand 2 X tables 8 X chairs (folding) 80x40x90 cm

13 **X** spot light

1 X stool

**24**m²

















top view height 3m













Modular stand, including 19 frames that can combine with different ways to construct 6 different stand designs.

The price includes the aluminum frame, 2 trolley cases, 3 Multiplo cardboxes and printed fabrics. Floor and extra interior equipment are not included.

#### includes

 frames
 printings

 8 X 1x2,5 m
 1 X 0,5x2,5 m
 8 X 1x2,5 m
 1 X 0,5x2,5 m

 4 X 0,95x2,5 m
 1 X 1x2,5 m door
 4 X 0,95x2,5 m
 1 X 0,5x2,5 m LED

 2 X 1x2,5 m LED
 2 X connector set
 4 X 1x2,5 m LED
 1 X 1x2,5 m door

2 X 1x2,8 m ceiling

#### extra equipment

2 X 1x2,8 m ceiling

2 X Multiplo promo stand 2 X tables (folding) 80x40x90 cm 8 X chairs

13 **X** spot light 2 **X** stool









| 1 | m    | 1m   | 1m | 1m | 1m | 1m | 1m   | 1m   | 0,95m |
|---|------|------|----|----|----|----|------|------|-------