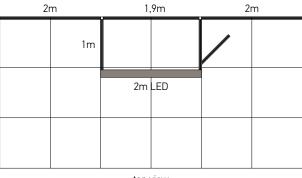

## includes

| frames             | printings          |
|--------------------|--------------------|
| 1 <b>X</b> 2x2,5 m | 1 <b>X</b> 2x2,5 m |
| 2 <b>X</b> 1x2,5 m | 2 <b>X</b> 1x2,5 m |
| 2 X 1x2,5 m LED    | 4 X 1x2,5 m LED    |
| 2 X 1x2,8 m (top)  | 2 X 1x2,8 m (top)  |