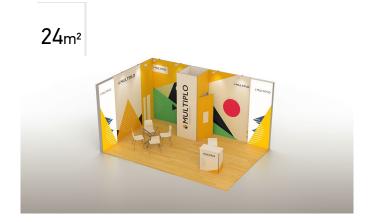

#### includes

 frames
 printings

 8 X 1x2,5 m
 1 X 0,5x2,5 m
 8 X 1x2,5 m
 1 X 0,5x2,5 m

 4 X 0,95x2,5 m
 1 X 1x2,5 m door
 4 X 0,95x2,5 m
 1 X 0,5x2,5 m LED

 2 X 1x2,5 m LED
 2 X connector set
 4 X 1x2,5 m LED
 1 X 1x2,5 m door

2 X 1x2,8 m ceiling

#### extra equipment

2 X 1x2,8 m ceiling

2 X Multiplo promo stand 2 X tables (folding) 80x40x90 cm 8 X chairs

13 **X** spot light 2 **X** stool

| 1 | m    | 1m   | 1m | 1m | 1m | 1m | 1m   | 1m   | 0,95m |
|---|------|------|----|----|----|----|------|------|-------|
|   |      |      |    |    |    |    |      |      |       |
|   |      |      |    |    |    |    |      |      |       |
|   | 2,8m | ороф |    |    |    |    | 2,8m | ороф |       |
|   |      |      |    |    |    |    |      |      |       |
|   |      |      |    |    |    |    |      |      |       |
|   |      |      |    |    |    |    |      |      |       |