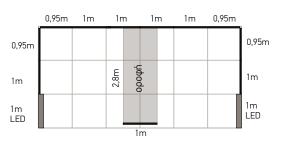

#### extra equipment

2 X 1x2,8 m ceiling

2 X Multiplo promo stand 2 X tables (folding) 80x40x90 cm 8 X chairs

13 **X** spot light 2 **X** stool

| 1 | m    | 1m   | 1m | 1m | 1m | 1m | 1m   | 1m   | 0,95m |
|---|------|------|----|----|----|----|------|------|-------|
|   |      |      |    |    |    |    |      |      |       |
|   |      |      |    |    |    |    |      |      |       |
|   | 2,8m | ороф |    |    |    |    | 2,8m | ороф |       |
|   |      |      |    |    |    |    |      |      |       |
|   |      |      |    |    |    |    |      |      |       |
|   |      |      |    |    |    |    |      |      |       |

top view

|           | 2,8m  | 1m    | 1m    | 2,8m  |           |
|-----------|-------|-------|-------|-------|-----------|
| 1m<br>LED | οροφή | 0,95m | 0,95m | οροφή | 1m<br>LED |
|           |       | 0,95m |       |       |           |

top view

|                 | 1m    | 0,95m | 0,95m | 1m | 1m | 1m | 1m | 1m | 0,95m |           |
|-----------------|-------|-------|-------|----|----|----|----|----|-------|-----------|
| 2,8m            |       |       |       |    |    | 1m |    |    |       | 0,95m     |
|                 | орофи | 2,8m  |       |    |    |    |    |    |       | 1m        |
|                 |       |       |       |    |    |    |    |    |       | 1m<br>LED |
| 1m LED top view |       |       |       |    |    |    | •  |    |       |           |