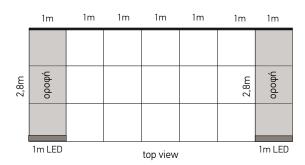

#### includes

frames printings 5 **X** 1x2,5 m 4 **X** 1x2,5 m 1 X 0,95x2,5 m 1 **X** 0,95x2,5 m 1 **X** 1x2,5 m (door) 1 X 1x2,5 m (door) 1 X connector set

#### extra equipment

1 **X** Multiplo promo stand 1 **X** table (folding) 80x40x90cm

4 X spot light

3 **X** stool

2 X zig zag stand

The price includes the aluminum frame, 2 trolley cases, 3 Multiplo cardboxes and printed fabrics. Floor and extra interior equipment are not included...