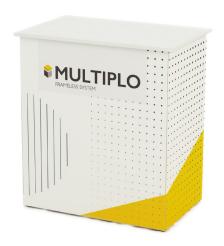

## promo stand Multiplo

Multiplo aluminium folding counter stand, with white laminated chiboard surface & shelf in soft case bag. With digital printed fabrics at three sides.

**Sizes:** 80x40x90 cm (LxWxH) 110x50x90 cm (LxWxH)