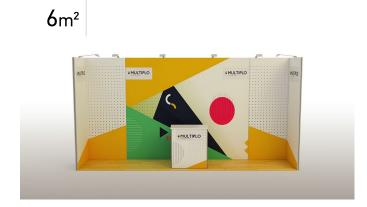

## 1 kit 7 designs

Modular stand, including 7 frames that can combine with different ways to construct 7 different stand designs.

The price includes the aluminum frame and printed fabrics. Floor and extra interior equipment are not included.

#### includes

 frames
 printed fabrics

 1 X 2,9x2,5 m
 1 X 2,9x2,5 m

 2 X 0,95x2,5 m
 2 X 0,95x2,5 m

 4 X 1x2,5 m
 4 X 1x2,5 m

 2 X connector set
 4 X 1x2,5 m