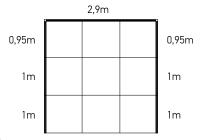

#### extra equipment

1 **X** Multiplo promo stand (folding) 80x40x90 cm 8 **X** spot light 1 **X** stool 2,9m
0,95m
1m
1m
1m
top view
height 2,5m

|       | 1m | 2 | 2,9m | 1m | 1m | _     |
|-------|----|---|------|----|----|-------|
| 0,95m |    |   |      |    |    | 0,95m |