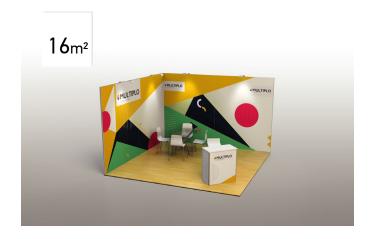

## includes

| frames                | printings             |
|-----------------------|-----------------------|
| 1 <b>X</b> 3x2,5 m    | 1 <b>X</b> 3x2,5 m    |
| 1 <b>X</b> 0,75x2,5 m | 2 <b>X</b> 0,75x2,5 m |
| 1 <b>X</b> 1x2,5 m    | 2 <b>X</b> 1x2,5 m    |

#### extra equipment

1 X Multiplo promo stand (folding) 80x40x90cm 3 X spot light 1 X stool

| 75m |
|-----|
|     |
|     |
|     |
|     |

top view height 2,5m