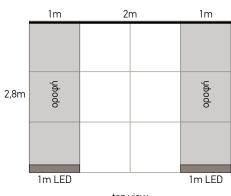

#### extra equipment

2 X 1x2,8 m ceiling

2 X Multiplo promo stand 2 X tables (folding) 80x40x90 cm 8 X chairs

13 **X** spot light 2 **X** stool

| 1 | m    | 1m   | 1m | 1m | 1m | 1m | 1m   | 1m   | 0,95m |
|---|------|------|----|----|----|----|------|------|-------|
|   |      |      |    |    |    |    |      |      |       |
|   |      |      |    |    |    |    |      |      |       |
|   | 2,8m | ороф |    |    |    |    | 2,8m | ороф |       |
|   |      |      |    |    |    |    |      |      |       |
|   |      |      |    |    |    |    |      |      |       |
|   |      |      |    |    |    |    |      |      |       |

top view

|           | 2,8m  | 1m    | 1m    | 2,8m  |           |
|-----------|-------|-------|-------|-------|-----------|
| 1m<br>LED | οροφή | 0,95m | 0,95m | οροφή | 1m<br>LED |
|           |       | 0,95m |       |       |           |