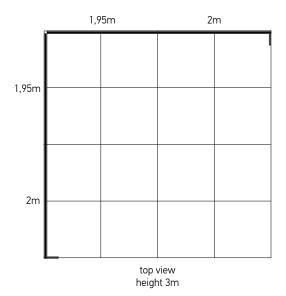

## includes

| frames                | printings                 |
|-----------------------|---------------------------|
| 1 <b>X</b> 1x2,5 m    | 1 <b>X</b> 1x2,5 m        |
| 1 X 1x2,5 m (door)    | 1 <b>X</b> 1x2,5 m (door) |
| 1 <b>X</b> 2x2,5 m    | 1 <b>X</b> 2x2,5 m LED    |
| 1 <b>X</b> 1,95x2,5 m | 1 <b>X</b> 2x2,5 m        |

## 1 X connector set extra equipment

1 **X** 2x2,5 m LED

1 **X** Multiplo promo stand (folding) 80x40x90cm

1 **X** spot light

1 **X** stool

The price includes the aluminum frame, 1 trolley case, 3 Multiplo cardboxes and printed fabrics. Floor and extra interior equipment are not included.