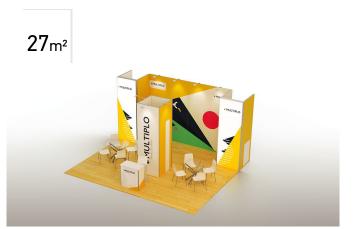

#### includes

| frames              |                       | printings            |                       |
|---------------------|-----------------------|----------------------|-----------------------|
| 6 <b>X</b> 1x3 m    | 1 <b>X</b> 2x3 m      | 2 <b>X</b> 0,95x3 m  | 1 <b>X</b> 2x3 m      |
| 2 <b>X</b> 0,95x3 m | 2 <b>X</b> 1x3 m LED  | 6 <b>X</b> 1x3 m     | 1 <b>X</b> 1x3 m door |
| 1 <b>X</b> 1,9x3 m  | 1 <b>X</b> 1x3 m door | 2 <b>X</b> 1x3 m LED |                       |
| 2 <b>X</b> 1,95x3 m | 4 X connector set     | 2 <b>X</b> 1,95x3 m  |                       |

#### extra equipment

1 **X** Multiplo promo stand 2 X tables 8 X chairs (folding) 80x40x90 cm

13 **X** spot light

1 X stool

**24**m²

top view height 3m

Modular stand, including 19 frames that can combine with different ways to construct 6 different stand designs.