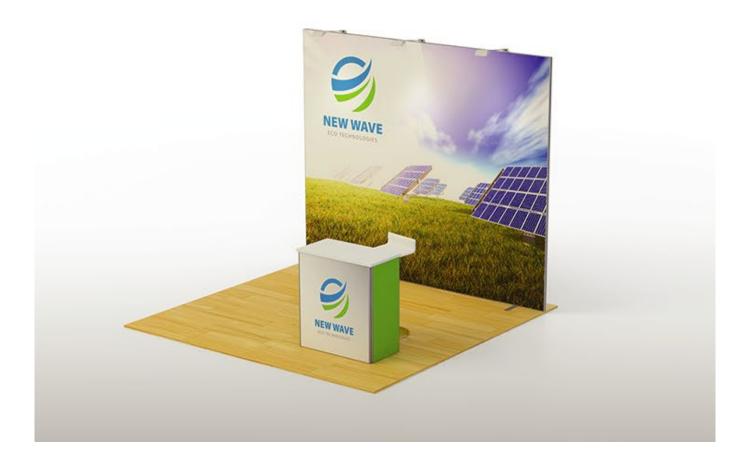

## Multiplo ExpoSystem

#### frame

Multiplo system is made of aluminum profiles. It is durable, light and stable. It is suitable for all promotional needs because it is modular. Easily and quick set-up without tools. Aluminum comes in silver anodized color and there is the possibility of painting in any RAL color.

## 1 kit 7 designs

Modular stand, including 7 frames that can combine with different ways to construct 7 different stand designs.

The price includes the aluminum frame and printed fabrics. Floor and extra interior equipment are not included.

#### includes

 frames
 printed fabrics

 1 X 2,9x2,5 m
 1 X 2,9x2,5 m

 2 X 0,95x2,5 m
 2 X 0,95x2,5 m

 4 X 1x2,5 m
 4 X 1x2,5 m

 2 X connector set
 4 X 1x2,5 m