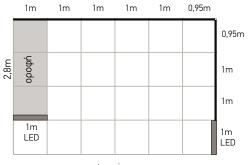

#### extra equipment

2 X 1x2,8 m ceiling

2 X Multiplo promo stand 2 X tables (folding) 80x40x90 cm 8 X chairs

13 **X** spot light 2 **X** stool

| 1 | m    | 1m   | 1m | 1m | 1m | 1m | 1m   | 1m   | 0,95m |
|---|------|------|----|----|----|----|------|------|-------|
|   |      |      |    |    |    |    |      |      |       |
|   |      |      |    |    |    |    |      |      |       |
|   | 2,8m | ороф |    |    |    |    | 2,8m | ороф |       |
|   |      |      |    |    |    |    |      |      |       |
|   |      |      |    |    |    |    |      |      |       |
|   |      |      |    |    |    |    |      |      |       |

top view

|           | 2,8m  | 1m    | 1m    | 2,8m  |           |
|-----------|-------|-------|-------|-------|-----------|
| 1m<br>LED | οροφή | 0,95m | 0,95m | οροφή | 1m<br>LED |
|           |       | 0,95m |       |       |           |

top view

|                 | 1m    | 0,95m | 0,95m | 1m | 1m | 1m | 1m | 1m | 0,95m |           |
|-----------------|-------|-------|-------|----|----|----|----|----|-------|-----------|
| 2,8m            |       |       |       |    |    | 1m |    |    |       | 0,95m     |
|                 | орофи | 2,8m  |       |    |    |    |    |    |       | 1m        |
|                 |       |       |       |    |    |    |    |    |       | 1m<br>LED |
| 1m LED top view |       |       |       |    |    |    | •  |    |       |           |