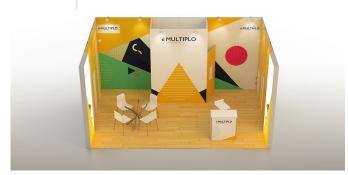

## includes

| frames                | printings                 |
|-----------------------|---------------------------|
| 1 <b>X</b> 1x2,5 m    | 1 <b>X</b> 1x2,5 m        |
| 1 X 1x2,5 m (door)    | 1 <b>X</b> 1x2,5 m (door) |
| 1 <b>X</b> 2x2,5 m    | 1 <b>X</b> 2x2,5 m LED    |
| 1 <b>X</b> 1,95x2,5 m | 1 <b>X</b> 2x2,5 m        |

## 1 X connector set extra equipment

1 **X** 2x2,5 m LED

1 **X** Multiplo promo stand (folding) 80x40x90cm

1 **X** spot light

1 **X** stool

The price includes the aluminum frame, 1 trolley case, 3 Multiplo cardboxes and printed fabrics. Floor and extra interior equipment are not included.