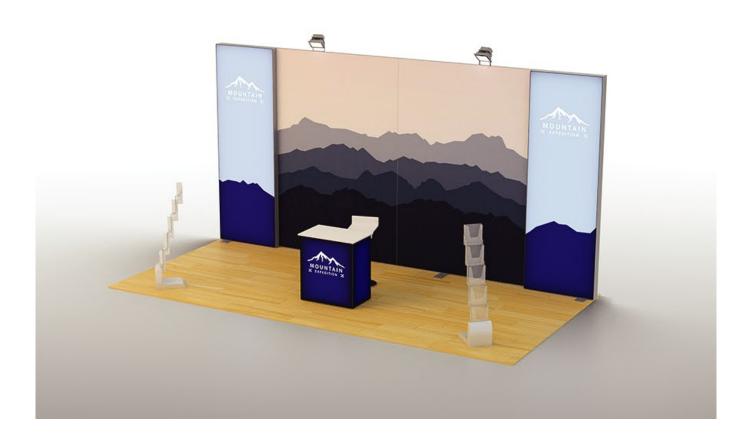

## includes

| frames             | printings          |
|--------------------|--------------------|
| 1 <b>X</b> 2x2,5 m | 1 <b>X</b> 2x2,5 m |
| 2 <b>X</b> 1x2,5 m | 2 <b>X</b> 1x2,5 m |
| 2 X 1x2,5 m LED    | 4 X 1x2,5 m LED    |
| 2 X 1x2,8 m (top)  | 2 X 1x2,8 m (top)  |

#### extra equipment

1 **X** Multiplo promo stand (folding) 80x40x90cm 1 **X** stool

top view height 2,5m