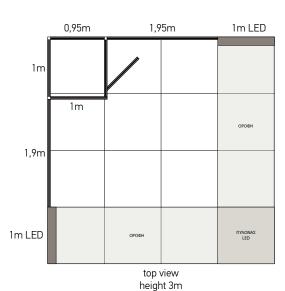

#### includes

 frames
 printings

 8 X 1x2,5 m
 1 X 0,5x2,5 m
 8 X 1x2,5 m
 1 X 0,5x2,5 m

 4 X 0,95x2,5 m
 1 X 1x2,5 m door
 4 X 0,95x2,5 m
 1 X 0,5x2,5 m LED

 2 X 1x2,5 m LED
 2 X connector set
 4 X 1x2,5 m LED
 1 X 1x2,5 m door

2 X 1x2,8 m ceiling

#### extra equipment

2 X 1x2,8 m ceiling

2 X Multiplo promo stand 2 X tables (folding) 80x40x90 cm 8 X chairs

13 **X** spot light 2 **X** stool

| 1 | m    | 1m   | 1m | 1m | 1m | 1m | 1m   | 1m   | 0,95m |
|---|------|------|----|----|----|----|------|------|-------|
|   |      |      |    |    |    |    |      |      |       |
|   |      |      |    |    |    |    |      |      |       |
|   | 2,8m | ороф |    |    |    |    | 2,8m | ороф |       |
|   |      |      |    |    |    |    |      |      |       |
|   |      |      |    |    |    |    |      |      |       |
|   |      |      |    |    |    |    |      |      |       |