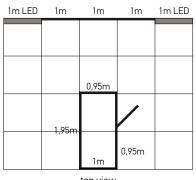

### includes

| frames                | printings                 |
|-----------------------|---------------------------|
| 1 <b>X</b> 1x2,5 m    | 1 <b>X</b> 0,95x2,5 m     |
| 1 X 1x2,5 m (door)    | 1 <b>X</b> 1x2,5 m (door) |
| 1 <b>X</b> 0,95x2,5 m | 1 <b>X</b> 2x2,5 m        |
| 1 <b>X</b> 0,9x2,5 m  | 1 <b>X</b> 1x2,5 m LED    |
| 1 <b>X</b> 1,9x2,5 m  | 1 <b>X</b> 1,9x2,5 m      |
| 1 <b>X</b> 2x2,5 m    |                           |

#### extra equipment

1 **X** 1x2,5 m (LED) 3 X connectors set

1 X Multiplo promo stand (folding) 80x40x90cm

5 **X** spot light

1 **X** stool

top view height 2,5m