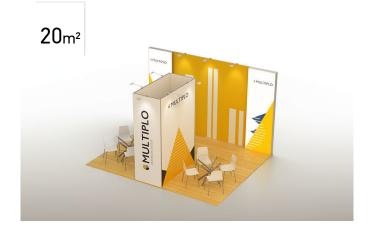

# 1 kit 7 designs

Modular stand, including 12 frames that can combine with different ways to construct 7 different stand designs.

The price includes the aluminum frame, 2 trolley cases, 3 Multiplo cardboxes and printed fabrics. Floor and extra interior equipment are not included.

#### includes

| frames              |                       | printings            |                       |
|---------------------|-----------------------|----------------------|-----------------------|
| 6 <b>X</b> 1x3 m    | 1 <b>X</b> 2x3 m      | 2 <b>X</b> 0,95x3 m  | 1 <b>X</b> 2x3 m      |
| 2 <b>X</b> 0,95x3 m | 2 <b>X</b> 1x3 m LED  | 6 <b>X</b> 1x3 m     | 1 <b>X</b> 1x3 m door |
| 1 <b>X</b> 1,9x3 m  | 1 <b>X</b> 1x3 m door | 2 <b>X</b> 1x3 m LED |                       |
| 2 <b>X</b> 1,95x3 m | 4 X connector set     | 2 <b>X</b> 1,95x3 m  |                       |

#### extra equipment

1 **X** Multiplo promo stand 2 X tables 8 X chairs (folding) 80x40x90 cm

13 **X** spot light

1 X stool

**24**m²

top view height 3m

Modular stand, including 19 frames that can combine with different ways to construct 6 different stand designs.