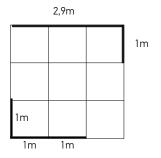

#### includes

 frames
 printed fabrics

 1 X 2,9x2,5 m
 1 X 2,9x2,5 m

 2 X 0,95x2,5 m
 2 X 0,95x2,5 m

 4 X 1x2,5 m
 4 X 1x2,5 m

 2 X connector set
 4 X 1x2,5 m

#### extra equipment

1 **X** Multiplo promo stand (folding) 80x40x90 cm 8 **X** spot light 1 **X** stool 2,9m
0,95m
1m
1m
1m
top view
height 2,5m

|       | 1m | 2 | 2,9m | 1m | 1m | _     |
|-------|----|---|------|----|----|-------|
| 0,95m |    |   |      |    |    | 0,95m |