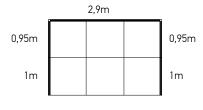

#### extra equipment

1 **X** Multiplo promo stand (folding) 80x40x90 cm 8 **X** spot light 1 **X** stool 2,9m
0,95m
1m
1m
1m
top view
height 2,5m

|       | 1m | 2 | 2,9m | 1m | 1m | _     |
|-------|----|---|------|----|----|-------|
| 0,95m |    |   |      |    |    | 0,95m |