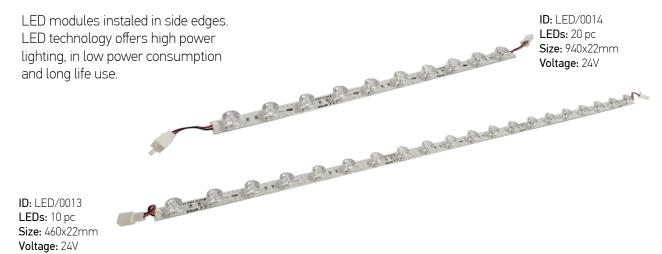

# **MULTIPLO**



Multiplo ExpoSystem

**April** 2022

## Multiplo ExpoSystem

#### frame

Multiplo system is made of aluminum profiles. It is durable, light and stable. It is suitable for all promotional needs because it is modular. Easily and quick set-up without tools. Aluminum comes in silver anodized color and there is the possibility of painting in any RAL color.



Material: Aluminium Dimensions: 45x38,1 mm Weight: 1059 gr/m

Color: silver anodized or RAL



Material: Aluminium Dimensions: 150x35 mm Weight: 2725gr/m

Color:silver anodized or RAL

## LED lighting



## fabric





One 45 panel parts 200x250cm



One 45 panels in a row



One 150 panel parts 200x250cm



One 45 panels in corner



## 1 kit 7 designs



Modular stand, including 7 frames that can combine with different ways to construct 7 different stand designs.

The price includes the aluminum frame and printed fabrics. Floor and extra interior equipment are not included.

#### includes

 frames
 printed fabrics

 1 X 2,9x2,5 m
 1 X 2,9x2,5 m

 2 X 0,95x2,5 m
 2 X 0,95x2,5 m

 4 X 1x2,5 m
 4 X 1x2,5 m

 2 X connector set
 4 X 1x2,5 m

#### extra equipment

1 **X** Multiplo promo stand (folding) 80x40x90 cm 8 **X** spot light 1 **X** stool 2,9m
0,95m
1m
1m
1m
top view
height 2,5m













|       | 1m | 2 | 2,9m | 1m | 1m | _     |
|-------|----|---|------|----|----|-------|
| 0,9