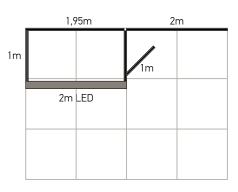

## includes

| frames                | printings                 |
|-----------------------|---------------------------|
| 1 <b>X</b> 1x2,5 m    | 1 <b>X</b> 1x2,5 m        |
| 1 X 1x2,5 m (door)    | 1 <b>X</b> 1x2,5 m (door) |
| 1 <b>X</b> 2x2,5 m    | 1 <b>X</b> 2x2,5 m LED    |
| 1 <b>X</b> 1,95x2,5 m | 1 <b>X</b> 2x2,5 m        |

## 1 X connector set extra equipment

1 **X** 2x2,5 m LED

1 **X** Multiplo promo stand (folding) 80x40x90cm

1 **X** spot light

1 **X** stool

The price includes the aluminum frame, 1 trolley case, 3 Multiplo cardboxes and printed fabrics. Floor and extra interior equipment are not included.