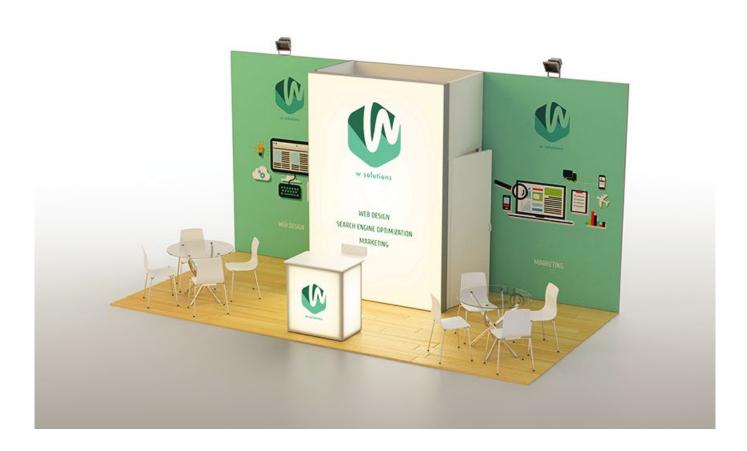

## includes

| frames             | printings          |
|--------------------|--------------------|
| 1 <b>X</b> 2x2,5 m | 1 <b>X</b> 2x2,5 m |
| 2 <b>X</b> 1x2,5 m | 2 <b>X</b> 1x2,5 m |
| 2 X 1x2,5 m LED    | 4 X 1x2,5 m LED    |
| 2 X 1x2,8 m (top)  | 2 X 1x2,8 m (top)  |

#### extra equipment

1 **X** Multiplo promo stand (folding) 80x40x90cm 1 **X** stool

top view height 2,5m