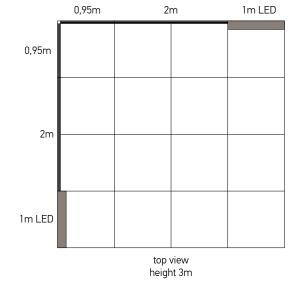

#### includes

| frames              |                       | printings            |                       |
|---------------------|-----------------------|----------------------|-----------------------|
| 6 <b>X</b> 1x3 m    | 1 <b>X</b> 2x3 m      | 2 <b>X</b> 0,95x3 m  | 1 <b>X</b> 2x3 m      |
| 2 <b>X</b> 0,95x3 m | 2 <b>X</b> 1x3 m LED  | 6 <b>X</b> 1x3 m     | 1 <b>X</b> 1x3 m door |
| 1 <b>X</b> 1,9x3 m  | 1 <b>X</b> 1x3 m door | 2 <b>X</b> 1x3 m LED |                       |
| 2 <b>X</b> 1,95x3 m | 4 X connector set     | 2 <b>X</b> 1,95x3 m  |                       |

#### extra equipment

1 **X** Multiplo promo stand 2 X tables 8 X chairs (folding) 80x40x90 cm

13 **X** spot light

1 X stool

**24**m²

top view height 3m

Modular stand, including 19 frames that can combine with different ways to construct 6 different stand designs.