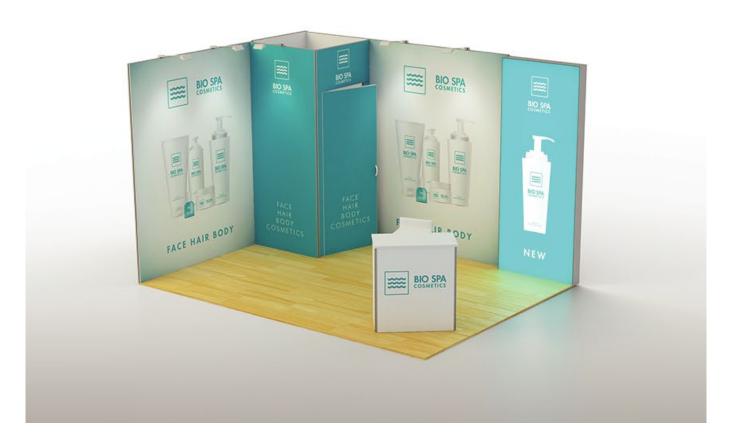

#### includes

frames printings 5 **X** 1x2,5 m 4 **X** 1x2,5 m 1 X 0,95x2,5 m 1 **X** 0,95x2,5 m 1 **X** 1x2,5 m (door) 1 X 1x2,5 m (door) 1 X connector set

#### extra equipment

1 **X** Multiplo promo stand 1 **X** table (folding) 80x40x90cm

4 X spot light

3 **X** stool

2 X zig zag stand

The price includes the aluminum frame, 2 trolley cases, 3 Multiplo cardboxes and printed fabrics. Floor and extra interior equipment are not included...