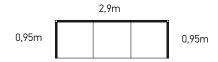

#### includes

 frames
 printed fabrics

 1 X 2,9x2,5 m
 1 X 2,9x2,5 m

 2 X 0,95x2,5 m
 2 X 0,95x2,5 m

 4 X 1x2,5 m
 4 X 1x2,5 m

 2 X connector set
 4 X 1x2,5 m

#### extra equipment

1 **X** Multiplo promo stand (folding) 80x40x90 cm 8 **X** spot light 1 **X** stool 2,9m
0,95m
1m
1m
1m
top view
height 2,5m

|       | 1m | 2 | 2,9m | 1m | 1m | _     |
|-------|----|---|------|----|----|-------|
| 0,95m |    |   |      |    |    | 0,95m |