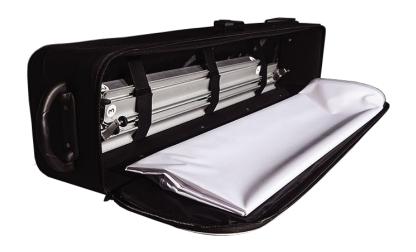

## trolley canvas hard case

Trolley case for the easy transport of frames.

**Dimensions:** 121x29x20 cm (LxWxH)