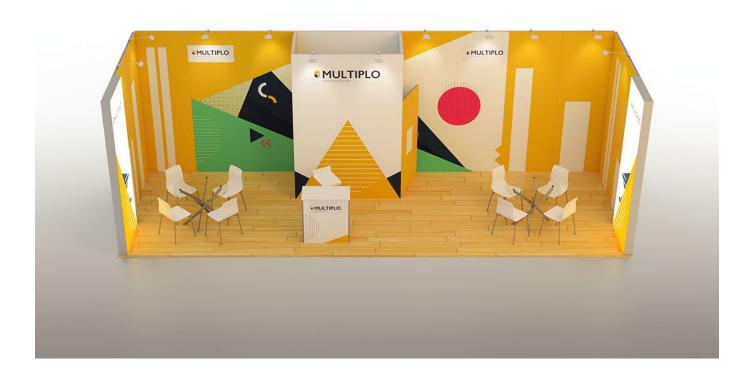

# **MULTIPLO**



Multiplo ExpoSystem

**April** 2022

## Multiplo ExpoSystem

#### frame

Multiplo system is made of aluminum profiles. It is durable, light and stable. It is suitable for all promotional needs because it is modular. Easily and quick set-up without tools. Aluminum comes in silver anodized color and there is the possibility of painting in any RAL color.



Material: Aluminium Dimensions: 45x38,1 mm Weight: 1059 gr/m

Color: silver anodized or RAL



Material: Aluminium Dimensions: 150x35 mm Weight: 2725gr/m

Color:silver anodized or RAL

## LED lighting



## fabric





One 45 panel parts 200x250cm



One 45 panels in a row



One 150 panel parts 200x250cm



One 45 panels in corner



## 1 kit 7 designs



Modular stand, including 7 frames that can combine with different ways to construc