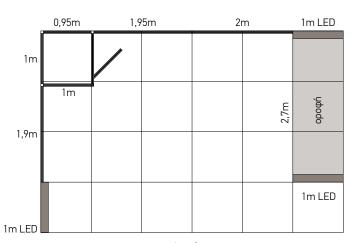

### includes

| frames                | printings                 |
|-----------------------|---------------------------|
| 1 <b>X</b> 1x2,5 m    | 1 <b>X</b> 0,95x2,5 m     |
| 1 X 1x2,5 m (door)    | 1 <b>X</b> 1x2,5 m (door) |
| 1 <b>X</b> 0,95x2,5 m | 1 <b>X</b> 2x2,5 m        |
| 1 <b>X</b> 0,9x2,5 m  | 1 <b>X</b> 1x2,5 m LED    |
| 1 <b>X</b> 1,9x2,5 m  | 1 <b>X</b> 1,9x2,5 m      |
| 1 <b>X</b> 2x2,5 m    |                           |

#### extra equipment

1 **X** 1x2,5 m (LED) 3 X connectors set

1 X Multiplo promo stand (folding) 80x40x90cm

5 **X** spot light

1 **X** stool

top view height 2,5m