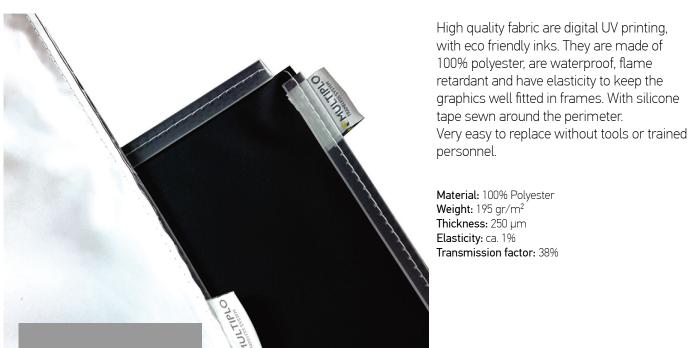

#### frame

Multiplo system is made of aluminum profiles. It is durable, light and stable. It is suitable for all promotional needs because it is modular. Easily and quick set-up without tools. Aluminum comes in silver anodized color and there is the possibility of painting in any RAL color.

Material: Aluminium Dimensions: 45x38,1 mm Weight: 1059 gr/m

Color: silver anodized or RAL

Material: Aluminium Dimensions: 150x35 mm Weight: 2725gr/m

Color:silver anodized or RAL

## fabric

One 45 panel parts 200x250cm

One 45 panels in a row

One 150 panel parts 200x250cm

One 45 panels in corner