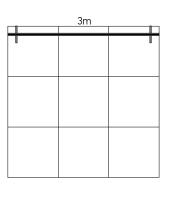

top view height 3m

#### includes

| frames              |                       | printings            |                       |
|---------------------|-----------------------|----------------------|-----------------------|
| 6 <b>X</b> 1x3 m    | 1 <b>X</b> 2x3 m      | 2 <b>X</b> 0,95x3 m  | 1 <b>X</b> 2x3 m      |
| 2 <b>X</b> 0,95x3 m | 2 <b>X</b> 1x3 m LED  | 6 <b>X</b> 1x3 m     | 1 <b>X</b> 1x3 m door |
| 1 <b>X</b> 1,9x3 m  | 1 <b>X</b> 1x3 m door | 2 <b>X</b> 1x3 m LED |                       |
| 2 <b>X</b> 1,95x3 m | 4 X connector set     | 2 <b>X</b> 1,95x3 m  |                       |

#### extra equipment

1 **X** Multiplo promo stand 2 X tables 8 X chairs (folding) 80x40x90 cm

13 **X** spot light

1 X stool

**24**m²

top view height 3m

Modular stand, including 19 frames that can combine with different ways to construct 6 different stand designs.