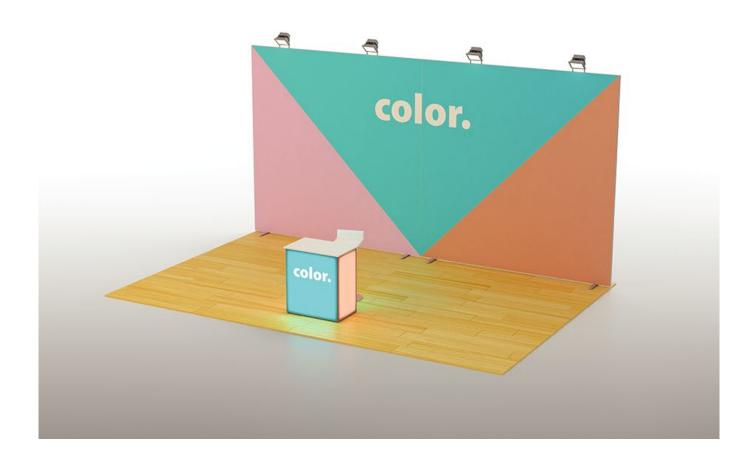

### includes

frames

2 **X** 3x3 m

4 X metal base plates

top view height 3m

#### extra equipment

1 X Multiplo promo stand (folding) 80x40x90cm

1 **X** stool

The price includes the aluminum frames, 4 trolley cases, 1 Multiplo cardbox and printed fabrics. Floor and extra interior equipment are not included.