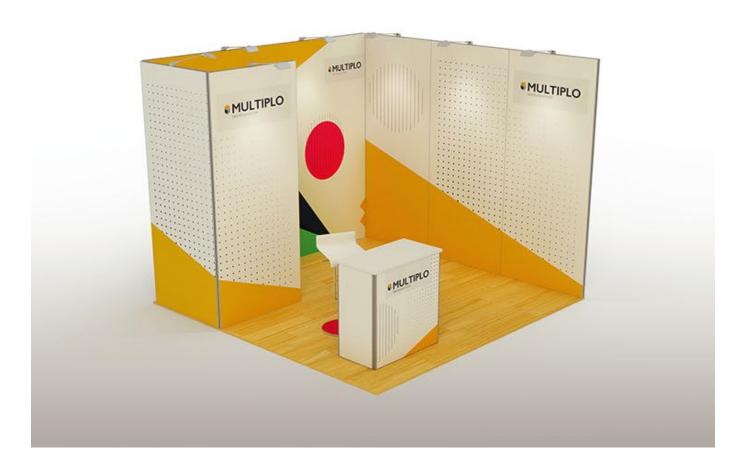

## 1 kit 7 designs

Modular stand, including 7 frames that can combine with different ways to construct 7 different stand designs.

The price includes the aluminum frame and printed fabrics. Floor and extra interior equipment are not included.

#### includes

 frames
 printed fabrics

 1 X 2,9x2,5 m
 1 X 2,9x2,5 m

 2 X 0,95x2,5 m
 2 X 0,95x2,5 m

 4 X 1x2,5 m
 4 X 1x2,5 m

 2 X connector set
 4 X 1x2,5 m