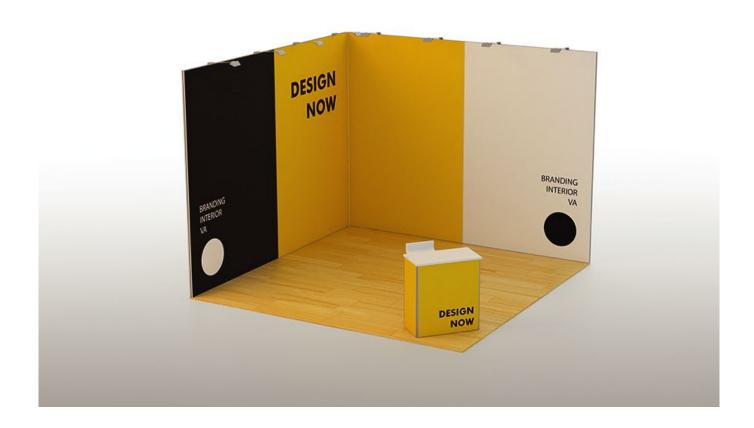

#### includes

frames printings 5 **X** 1x2,5 m 4 **X** 1x2,5 m 1 X 0,95x2,5 m 1 **X** 0,95x2,5 m 1 **X** 1x2,5 m (door) 1 X 1x2,5 m (door) 1 X connector set

#### extra equipment

1 **X** Multiplo promo stand 1 **X** table (folding) 80x40x90cm

4 X spot light

3 **X** stool

2 X zig zag stand

The price includes the aluminum frame, 2 trolley cases, 3 Multiplo cardboxes and printed fabrics. Floor and extra interior equipment are not included...