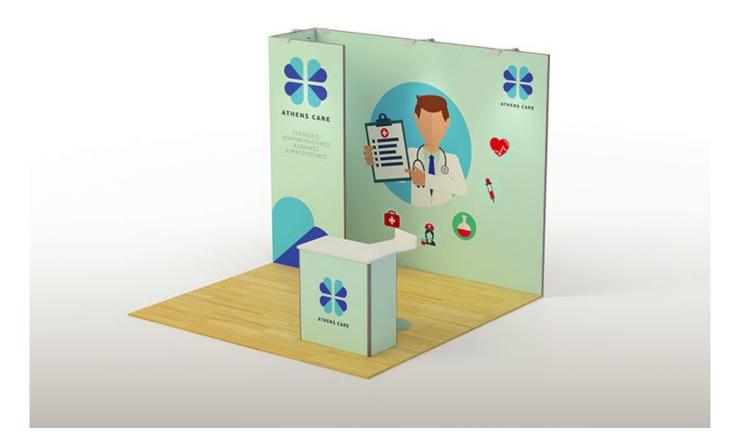

## includes

frames printings
1 X 3x2,5 m 1 X 3x2,5 m
2 X metal base plates

#### extra equipment

1 X Multiplo promo stand (folding) 80x40x90cm 3 X spot light 1 X stool