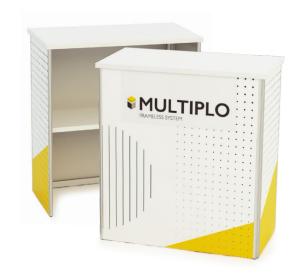

## promo stand Multiplo

Multiplo aluminium folding counter stand, with white laminated chiboard surface & shelf in soft case bag. With digital printed fabrics at three sides.

**Sizes:** 80x40x90 cm (LxWxH) 110x50x90 cm (LxWxH)