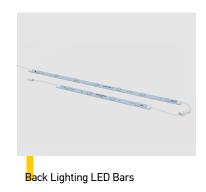

## Multiplo 80 mm LED Panel

Description

Multiplo LED Wall Panel 80 are single or double-sided light boxes that can be placed on the floor, wall or hanging.Ideal for events, in-store merchandising, decoration, advertisement or wherever there is a need for promotion. They consist of an 80mm thick aluminum profile that is not visible from the front, digital fabric printing that changes easily, and LED lighting. Aluminum comes in silver anodized color and there is the possibility of painting in any RAL color. The LED lighting highlights high-quality images and enhances communication activities. Easily transported in pieces. Available in standard dimensions and custom upon request.