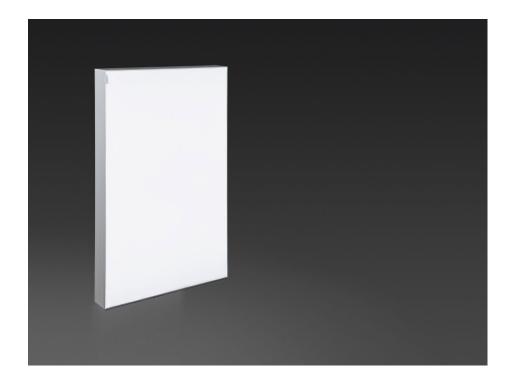

## Multiplo 80 mm LED Panel

Description

Multiplo LED Wall Panel 80 are single or double-sided light boxes that can be placed on the floor, wall or hanging.Ideal for events, in-store merchandising, decoration, advertisement or wherever there is a need for promotion. They consist of an 80mm thick aluminum profile that is not visible from the front, digital fabric printing that changes easily, and LED lighting. Aluminum comes in silver anodized color and there is the possibility of painting in any RAL color. The LED lighting highlights high-quality images and enhances communication activities. Easily transported in pieces. Available in standard dimensions and custom upon request.