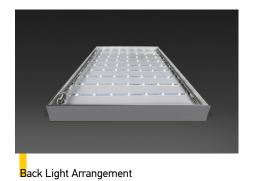

## Multiplo 80 mm LED Panel

Description

Multiplo LED Wall Panel 80 are single or double-sided light boxes that can be placed on the floor, wall or hanging.Ideal for events, in-store merchandising, decoration, advertisement or wherever there is a need for promotion. They consist of an 80mm thick aluminum profile that is not visible from the front, digital fabric printing that changes easily, and LED lighting. Aluminum comes in silver anodized color and there is the possibility of painting in any RAL color. The LED lighting highlights high-quality images and enhances communication activities. Easily transported in pieces. Available in standard dimensions and custom upon request.