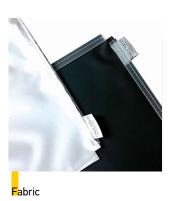

## Multiplo 80 mm LED Panel

Description

Multiplo LED Wall Panel 80 are single or double-sided light boxes that can be placed on the floor, wall or hanging.Ideal for events, in-store merchandising, decoration, advertisement or wherever there is a need for promotion. They consist of an 80mm thick aluminum profile that is not visible from the front, digital fabric printing that changes easily, and LED lighting. Aluminum comes in silver anodized color and there is the possibility of painting in any RAL color. The LED lighting highlights high-quality images and enhances communication activities. Easily transported in pieces. Available in standard dimensions and custom upon request.