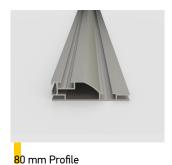

## Multiplo 80 mm LED Panel

Description

Multiplo LED Wall Panel 80 are single or double-sided light boxes that can be placed on the floor, wall or hanging.Ideal for events, in-store merchandising, decoration, advertisement or wherever there is a need for promotion. They consist of an 80mm thick aluminum profile that is not visible from the front, digital fabric printing that changes easily, and LED lighting. Aluminum comes in silver anodized color and there is the possibility of painting in any RAL color. The LED lighting highlights high-quality images and enhances communication activities. Easily transported in pieces. Available in standard dimensions and custom upon request.