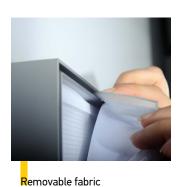

## Multiplo 80 mm LED Panel

Description

Multiplo LED Wall Panel 80 are single or double-sided light boxes that can be placed on the floor, wall or hanging.Ideal for events, in-store merchandising, decoration, advertisement or wherever there is a need for promotion. They consist of an 80mm thick aluminum profile that is not visible from the front, digital fabric printing that changes easily, and LED lighting. Aluminum comes in silver anodized color and there is the possibility of painting in any RAL color. The LED lighting highlights high-quality images and enhances communication activities. Easily transported in pieces. Available in standard dimensions and custom upon request.