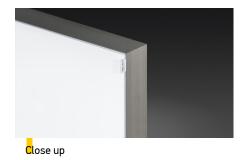

## Multiplo 80 mm LED Panel

Description

Multiplo LED Wall Panel 80 are single or double-sided light boxes that can be placed on the floor, wall or hanging.Ideal for events, in-store merchandising, decoration, advertisement or wherever there is a need for promotion. They consist of an 80mm thick aluminum profile that is not visible from the front, digital fabric printing that changes easily, and LED lighting. Aluminum comes in silver anodized color and there is the possibility of painting in any RAL color. The LED lighting highlights high-quality images and enhances communication activities. Easily transported in pieces. Available in standard dimensions and custom upon request.