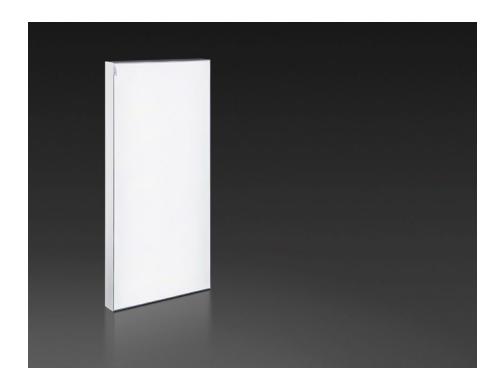

## Multiplo 49 mm LED Panel

Description

Multiplo LED Wall Panels 49 are single-sided light boxes. Ideal for in-store merchandising, decoration, advertisement or wherever there is a need for promotion. They consist of a 49mm thick aluminum profile that is not visible from the front, digital fabric printing that changes very easily, and LED lighting. Aluminum comes in silver anodized color and there is the possibility of painting in any RAL color. The LED backlight highlights high-quality images and enhances communication and advertisement endeavors. Available in standard dimensions and custom upon request.