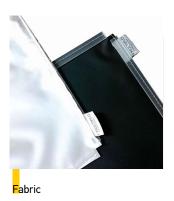

## Multiplo 49 mm LED Panel

Description

Multiplo LED Wall Panels 49 are single-sided light boxes. Ideal for in-store merchandising, decoration, advertisement or wherever there is a need for promotion. They consist of a 49mm thick aluminum profile that is not visible from the front, digital fabric printing that changes very easily, and LED lighting. Aluminum comes in silver anodized color and there is the possibility of painting in any RAL color. The LED backlight highlights high-quality images and enhances communication and advertisement endeavors. Available in standard dimensions and custom upon request.