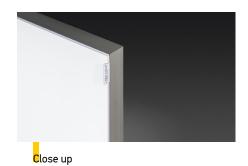

## Multiplo 49 mm LED Panel

Description

Multiplo LED Wall Panels 49 are single-sided light boxes. Ideal for in-store merchandising, decoration, advertisement or wherever there is a need for promotion. They consist of a 49mm thick aluminum profile that is not visible from the front, digital fabric printing that changes very easily, and LED lighting. Aluminum comes in silver anodized color and there is the possibility of painting in any RAL color. The LED backlight highlights high-quality images and enhances communication and advertisement endeavors. Available in standard dimensions and custom upon request.