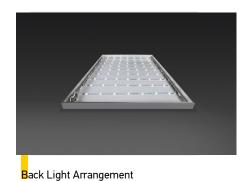

## Multiplo 49 mm LED Panel

Description

Multiplo LED Wall Panels 49 are single-sided light boxes. Ideal for in-store merchandising, decoration, advertisement or wherever there is a need for promotion. They consist of a 49mm thick aluminum profile that is not visible from the front, digital fabric printing that changes very easily, and LED lighting. Aluminum comes in silver anodized color and there is the possibility of painting in any RAL color. The LED backlight highlights high-quality images and enhances communication and advertisement endeavors. Available in standard dimensions and custom upon request.