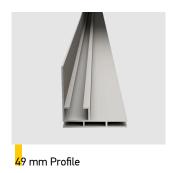

## Multiplo 49 mm LED Panel

Description

Multiplo LED Wall Panels 49 are single-sided light boxes. Ideal for in-store merchandising, decoration, advertisement or wherever there is a need for promotion. They consist of a 49mm thick aluminum profile that is not visible from the front, digital fabric printing that changes very easily, and LED lighting. Aluminum comes in silver anodized color and there is the possibility of painting in any RAL color. The LED backlight highlights high-quality images and enhances communication and advertisement endeavors. Available in standard dimensions and custom upon request.