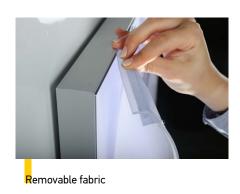

## Multiplo 49 mm LED Panel

Description

Multiplo LED Wall Panels 49 are single-sided light boxes. Ideal for in-store merchandising, decoration, advertisement or wherever there is a need for promotion. They consist of a 49mm thick aluminum profile that is not visible from the front, digital fabric printing that changes very easily, and LED lighting. Aluminum comes in silver anodized color and there is the possibility of painting in any RAL color. The LED backlight highlights high-quality images and enhances communication and advertisement endeavors. Available in standard dimensions and custom upon request.