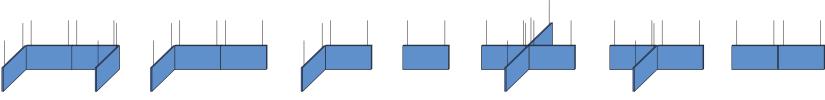

#### Aluminum frame

- delivered in paper box sized 120x25x25cm
- lightweight, easy to carry and store
- easy assembling without any tools

UV printing in both sides

- Easy to change textile without any tools