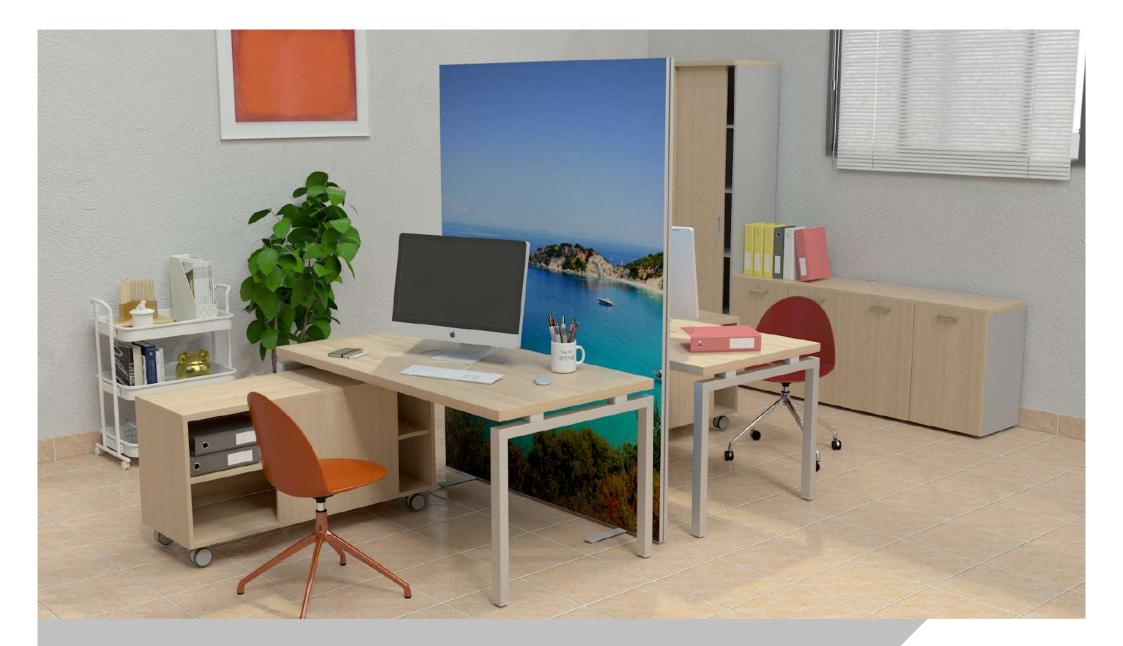

#### Table partition "Multiplo"

Table partition "Multiplo" can de placed on a desk or bench without ruining the furniture

Dimensions of the partition depicted 160x80cm Custom dimensions upon request.