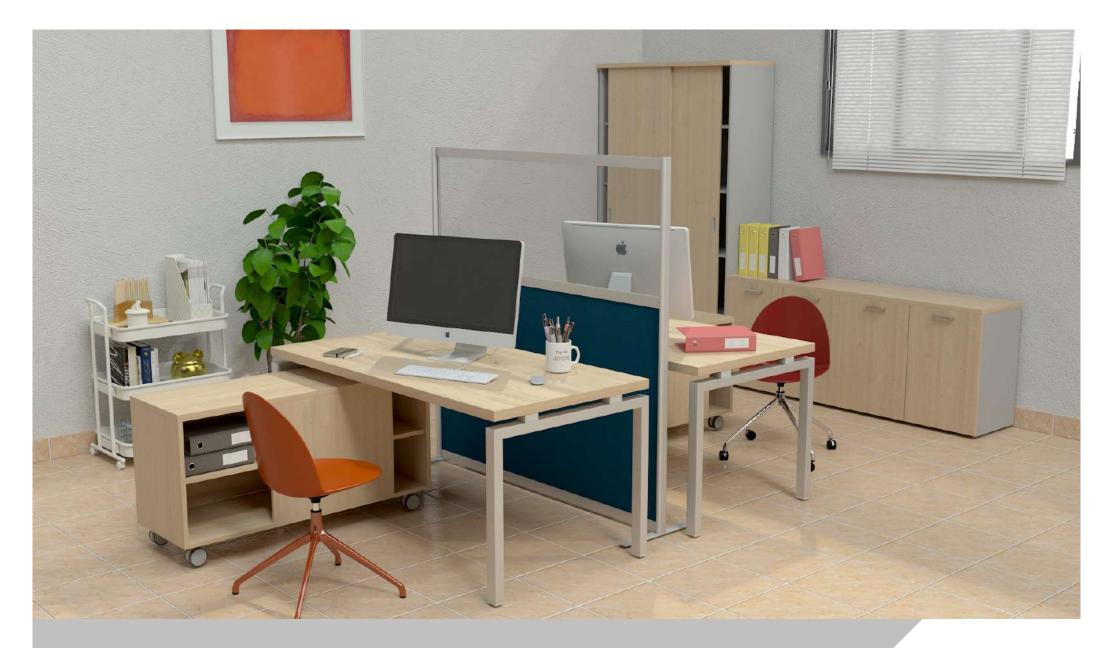

#### Table partition "Multiplo"

Table partition "Multiplo" can de placed on a desk or bench without ruining the furniture

Dimensions of the partition depicted 160x80cm Custom dimensions upon request.