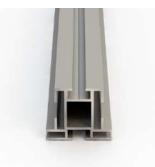

#### Aluminum frame

- delivered in paper box sized 120x25x25cm
- lightweight, easy to carry and store
- easy assembling without any tools

UV printing in both sides

- Easy to change textile without any tools