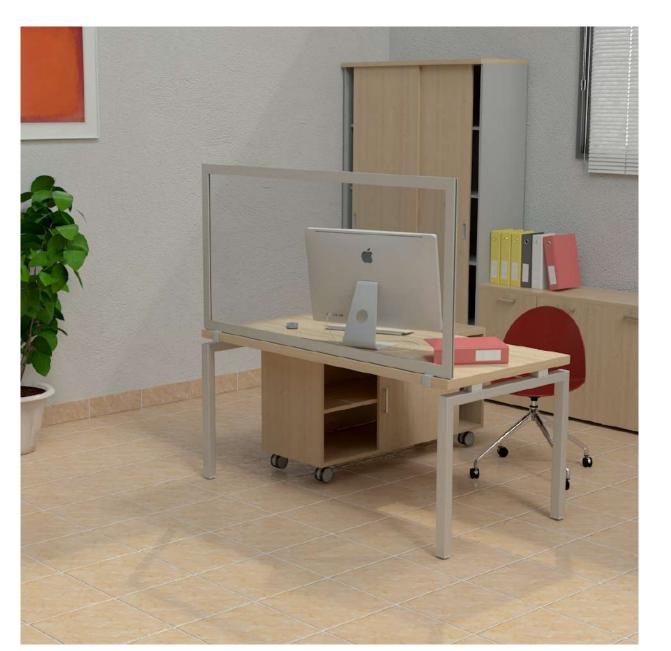

#### Επικαθήμενο διαχωριστικό Simple

Table partition "Simple" can de placed on a desk or bench without ruining the furniture

- Aluminum frame
- Acrylic 3mm thickness
- Fixed with metal brackets

Dimension of the partition depicted 160x80cm. Custom dimensions upon request.

#### Table partition "Multiplo"

Table partition "Multiplo" can de placed on a desk or bench without ruining the furniture

Dimensions of the partition depicted 160x80cm Custom dimensions upon request.