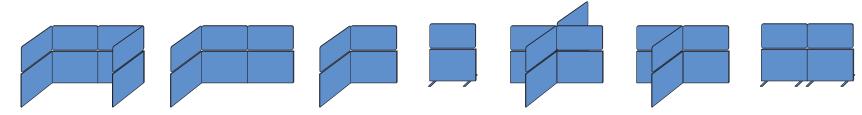

# **Multiplo**

#### Floor partition "Multiplo"

#### Aluminum frame

- delivered in paper box sized 120x25x25cm
- lightweight, easy to carry and store
- easy assembling without any tools

UV printing in both sides

- Easy to change textile without any tools

Dimensions of the partition depicted 150x180cm Custom dimensions upon request

#### Floor partition "Multiplo" with Plexiglas

Floor partition "Multiplo" with clear Plexiglas 3mm thick

Plexiglass can be removed so that the frame can be used in a different way

Dimensions of the partition depicted 150x160cm Custom dimensions upon request

#### **WULTIPLO**

#### Table partition "Multiplo"

Table partition "Multiplo" can de placed on a desk or bench without ruining the furniture

Dimensions of the partition depicted 160x80cm Custom dimensions upon request.

#### Suspended partition "Multiplo"

Dimensions of the partition depicted 160x80cm Custom dimensions upon request