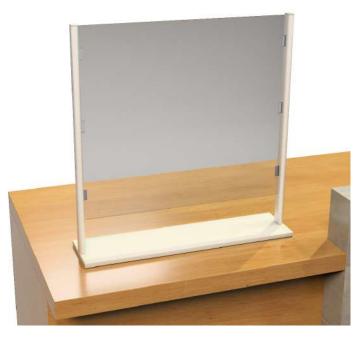

#### Product B

Aluminum columns Melamine base Transparent PVC 1mm thickness

Space for transactions 12 or 27 cm

Available dimensions: 80 x 80 cm / 80 x 95 cm

Product C

Transparent acrylic 3mm thickness Screwed onto the furniture