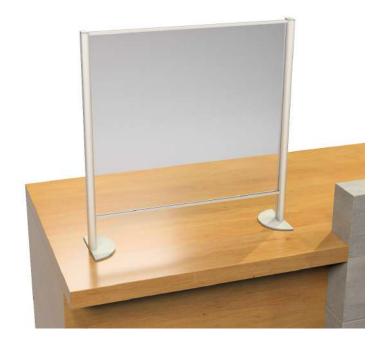

#### Product A

Aluminum frame Metal bases Transparent acrylic 3mm thickness

Space for transactions 12 or 27 cm

Available dimensions: 80 x 80 cm / 80 x 95 cm 120 x 80 cm / 120 x 95 cm