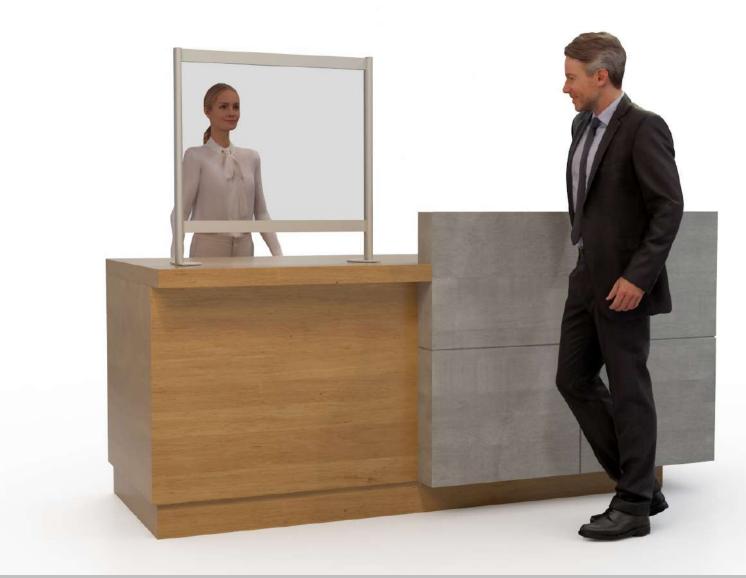

## **Desk / Counter Protection**

#### Product A

Aluminum frame Metal bases Transparent acrylic 3mm thickness

Space for transactions 12 or 27 cm

Available dimensions: 80 x 80 cm / 80 x 95 cm 120 x 80 cm / 120 x 95 cm

#### Product B

Aluminum columns Melamine base Transparent PVC 1mm thickness

Space for transactions 12 or 27 cm

Available dimensions: 80 x 80 cm / 80 x 95 cm

Product C

Transparent acrylic 3mm thickness Screwed onto the furniture

Available dimensions: 80 x 80cm