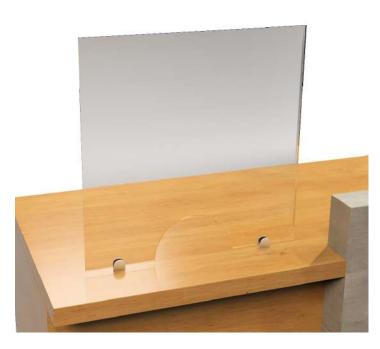

#### Επικαθήμενο διαχωριστικό Simple

Table partition "Simple" can de placed on a desk or bench without ruining the furniture

- Aluminum frame
- Acrylic 3mm thickness
- Fixed with metal brackets

Dimension of the partition depicted 160x80cm. Custom dimensions upon request.