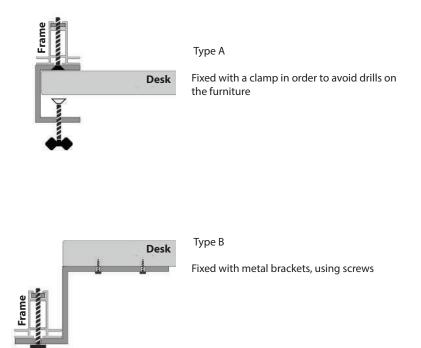

#### Επικαθήμενο διαχωριστικό Simple

Table partition "Simple" can de placed on a desk or bench without ruining the furniture

- Aluminum frame
- Acrylic 3mm thickness
- Fixed with metal brackets

Dimension of the partition depicted 160x80cm. Custom dimensions upon request.

#### Suspensded partition "Simple

- Aluminum frame
- PVC 4mm thicknes
- suspension from the ceiling with cables

Dimensions of the partition depicted 160x80cm. Custom dimensions upon request.