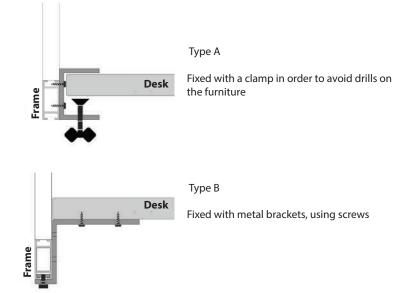

#### Επικαθήμενο διαχωριστικό Simple

Table partition "Simple" can de placed on a desk or bench without ruining the furniture

- Aluminum frame
- Acrylic 3mm thickness
- Fixed with metal brackets

Dimension of the partition depicted 160x80cm. Custom dimensions upon request.