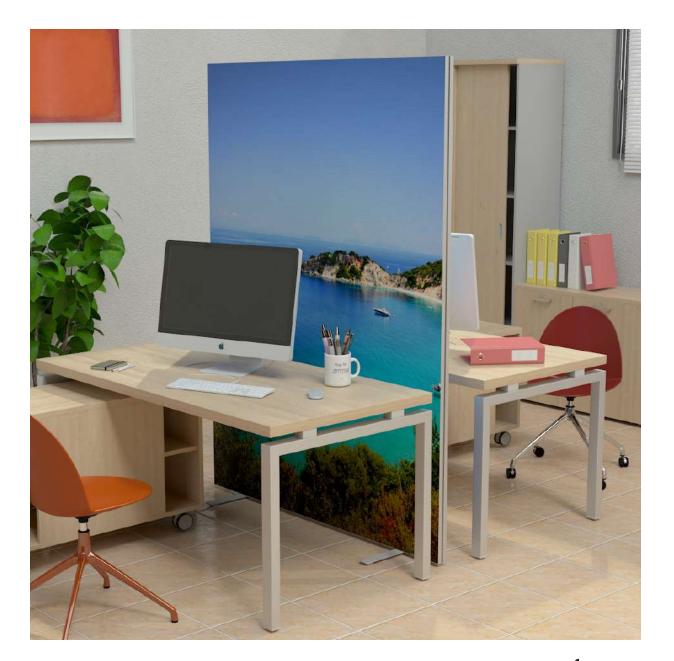

#### Table partition "Multiplo"

Table partition "Multiplo" can de placed on a desk or bench without ruining the furniture

Dimensions of the partition depicted 160x80cm Custom dimensions upon request.

#### Suspended partition "Multiplo"

Dimensions of the partition depicted 160x80cm Custom dimensions upon request