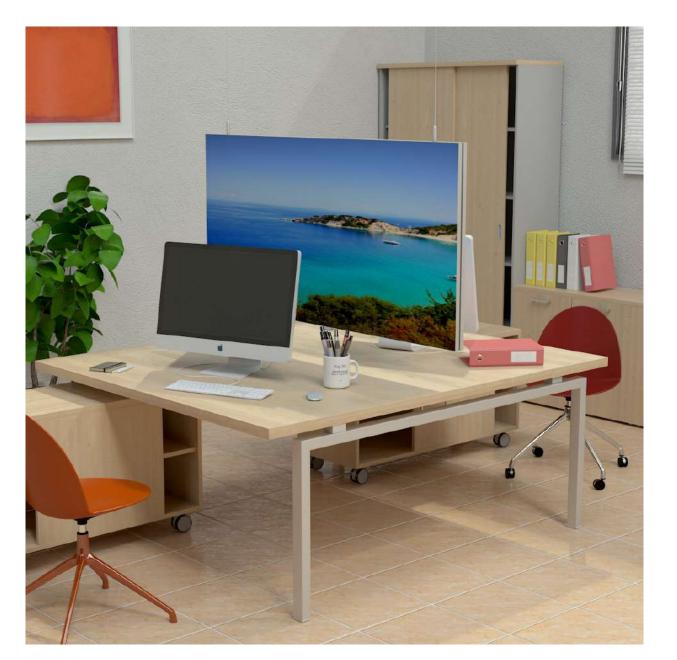

#### Table partition "Multiplo"

Table partition "Multiplo" can de placed on a desk or bench without ruining the furniture

Dimensions of the partition depicted 160x80cm Custom dimensions upon request.