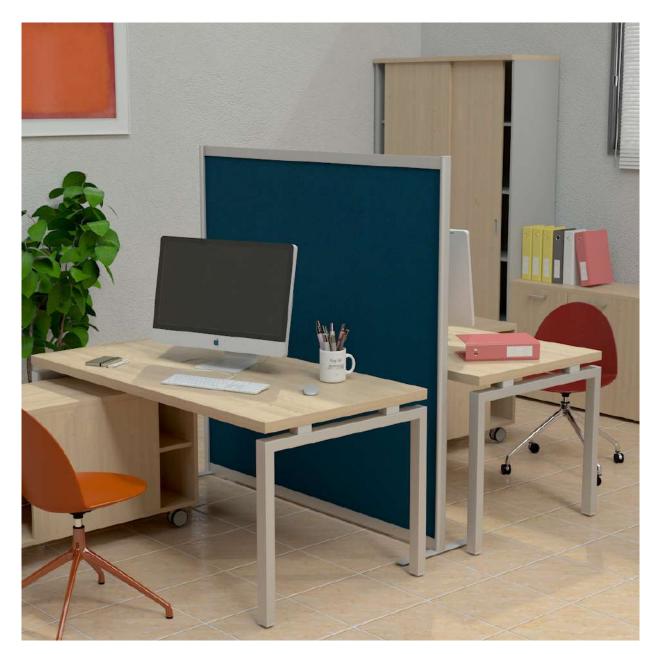

#### Floor partition "Simple"

- Aluminum frame
- Metal bases
- Melamine 8mm or acrylic 3mm

Dimensions of the partition depicted 150x160cm Custom dimensions upon request

#### Floor partition "Simple" half *melamine* - half *acrylic*

- Aluminum frame
- Metal bases
- Melamine 8mm and acrylic 3mm

Custom dimensions upon request Dimensions of the partition depicted 150x160cm (melamine up to 100 cm, acrylic up to 160 cm)