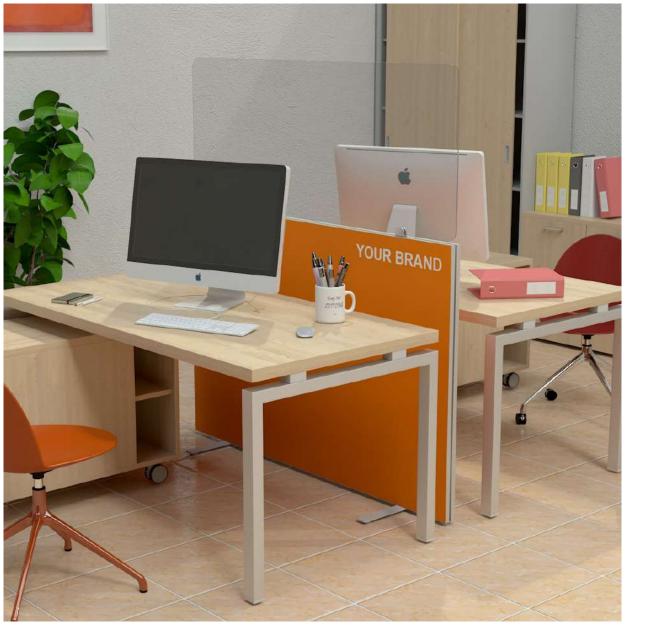

#### Επικαθήμενο διαχωριστικό Simple

Table partition "Simple" can de placed on a desk or bench without ruining the furniture

- Aluminum frame
- Acrylic 3mm thickness
- Fixed with metal brackets

Dimension of the partition depicted 160x80cm. Custom dimensions upon request.

#### Table partition "Multiplo"

Table partition "Multiplo" can de placed on a desk or bench without ruining the furniture

Dimensions of the partition depicted 160x80cm Custom dimensions upon request.