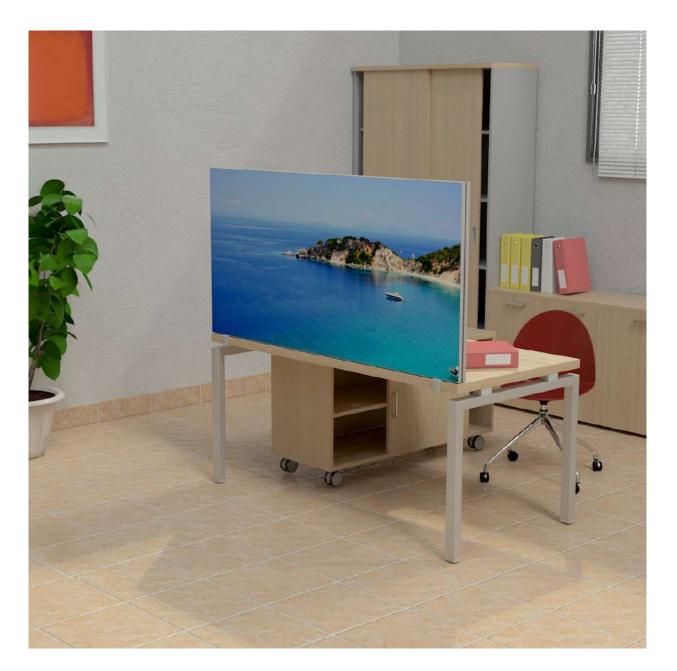

#### Table partition "Multiplo"

Table partition "Multiplo" can de placed on a desk or bench without ruining the furniture

Dimensions of the partition depicted 160x80cm Custom dimensions upon request.