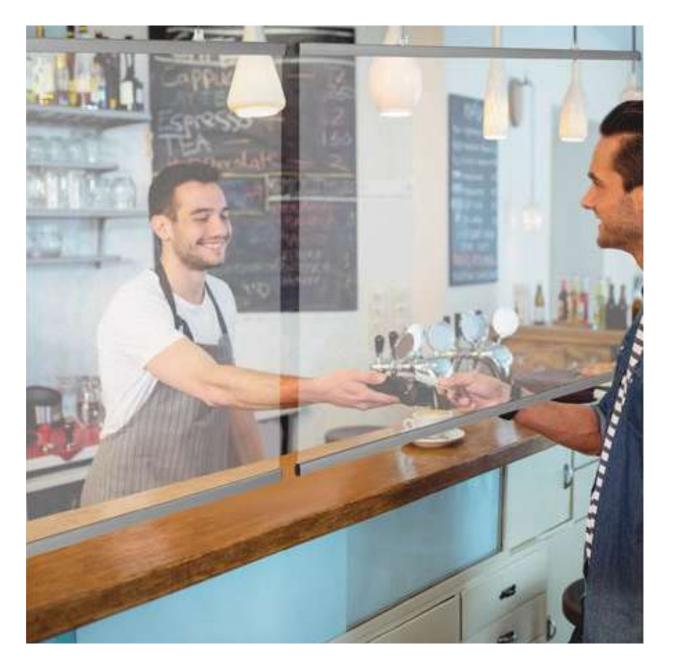

#### Cashier protection partition "Poster Fast"

Suspension from the ceiling using cables

Aluminum bars

Transparent PVC

Custom dimensions upon request