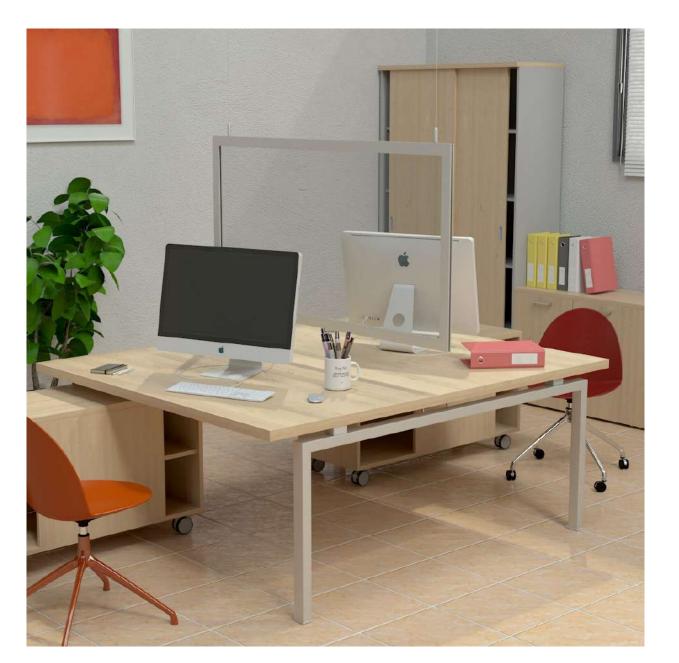

#### Επικαθήμενο διαχωριστικό Simple

Table partition "Simple" can de placed on a desk or bench without ruining the furniture

- Aluminum frame
- Acrylic 3mm thickness
- Fixed with metal brackets

Dimension of the partition depicted 160x80cm. Custom dimensions upon request.