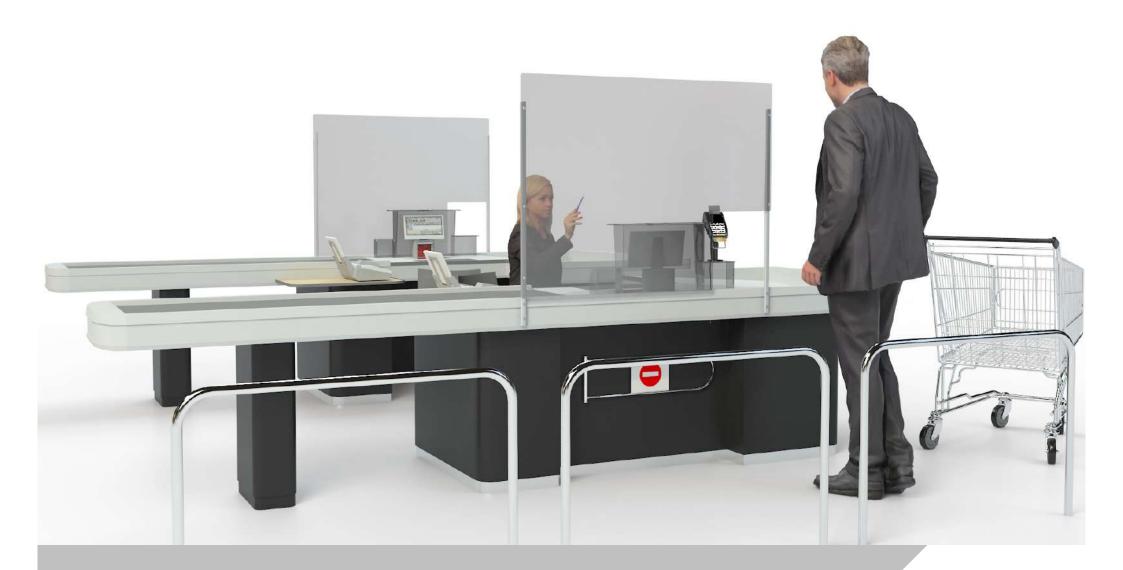

# **Cashier Protection Partitions**

#### Floor partition "Simple"

- Aluminum frame
- Metal bases
- Melamine 8mm or acrylic 3mm

Dimensions of the partition depicted 150x160cm Custom dimensions upon request