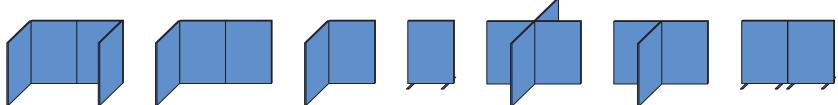

#### Floor partition "Multiplo"

#### Floor partition "Multiplo" with Plexiglas

Floor partition "Multiplo" with clear Plexiglas 3mm thick

Plexiglass can be removed so that the frame can be used in a different way

Dimensions of the partition depicted 150x160cm Custom dimensions upon request

#### Table partition "Multiplo"

Table partition "Multiplo" can de placed on a desk or bench without ruining the furniture

Dimensions of the partition depicted 160x80cm Custom dimensions upon request.

#### Suspended partition "Multiplo"

Dimensions of the partition depicted 160x80cm Custom dimensions upon request