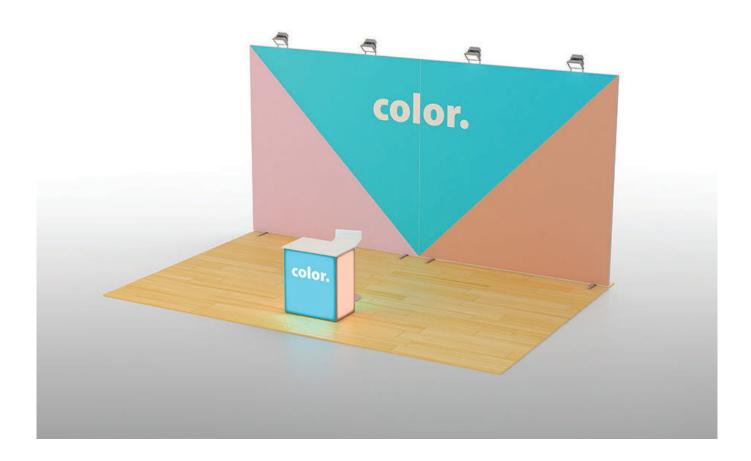

## 1 kit 7 designs

Modular stand, including 7 frames that can combine with different ways to construct 7 different stand designs.

The price includes the aluminum frame and printed fabrics. Floor and extra interior equipment are not included.

## includes

 frames
 printed fabrics

 1 X 2,9x2,5 m
 1 X 2,9x2,5 m

 2 X 0,95x2,5 m
 2 X 0,95x2,5 m

 4 X 1x2,5 m
 4 X 1x2,5 m

#### extra equipment

1 X Multiplo promo stand (folding) 80x40x90 cm 8 X spot light

1 **X** stool

|       | 1m | 2 | 2,9m | 1m | 1m | -     |
|-------|----|---|------|----|----|-------|
| 0,95m |    |   |      |    |    | 0,95m |