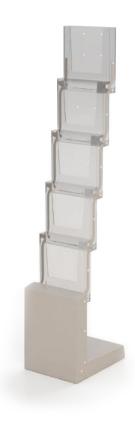

## zig zag

Foldable brochure holder set. 5 x A4 brochure holders capacity.
Comes with textile transportation bag.

**Dimensions:** 31x52x135 cm (LxWxH) **Packing size:** 31x52x41 cm (LxWxH)