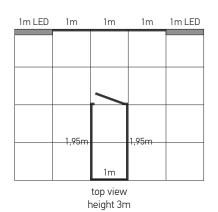

## includes

frames

2 **X** 1,95x3 m 2 **X** 2x3 m

#### extra equipment

1 X Multiplo promo stand (folding) 80x40x90cm 2 X metal base plates

1 **X** stool

8 **X s**pot light