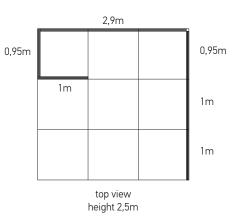

## includes

 frames
 printed fabrics

 1 X 2,9x2,5 m
 1 X 2,9x2,5 m

 2 X 0,95x2,5 m
 2 X 0,95x2,5 m

 4 X 1x2,5 m
 4 X 1x2,5 m

#### extra equipment

1 X Multiplo promo stand (folding) 80x40x90 cm 8 X spot light

1 **X** stool

|       | 1m | 2 | 2,9m | 1m | 1m | -     |
|-------|----|---|------|----|----|-------|
| 0,95m |    |   |      |    |    | 0,95m |