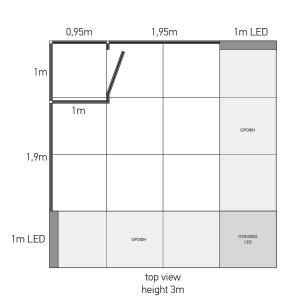

## includes

| frames                | printings                 |
|-----------------------|---------------------------|
| 1 <b>X</b> 1x2,5 m    | 1 <b>X</b> 0,95x2,5 m     |
| 1 X 1x2,5 m (door)    | 1 <b>X</b> 1x2,5 m (door) |
| 1 <b>X</b> 0,95x2,5 m | 1 <b>X</b> 2x2,5 m        |
| 1 <b>X</b> 0,9x2,5 m  | 1 <b>X</b> 1x2,5 m LED    |
| 1 <b>X</b> 1,9x2,5 m  | 1 <b>X</b> 1,9x2,5 m      |
| 1 <b>X</b> 2x2,5 m    |                           |

#### extra equipment

1 **X** 1x2,5 m (LED)

1 **X** Multiplo promo stand (folding) 80x40x90cm 5 **X** spot light 1 **X** stool

top view height 2,5m