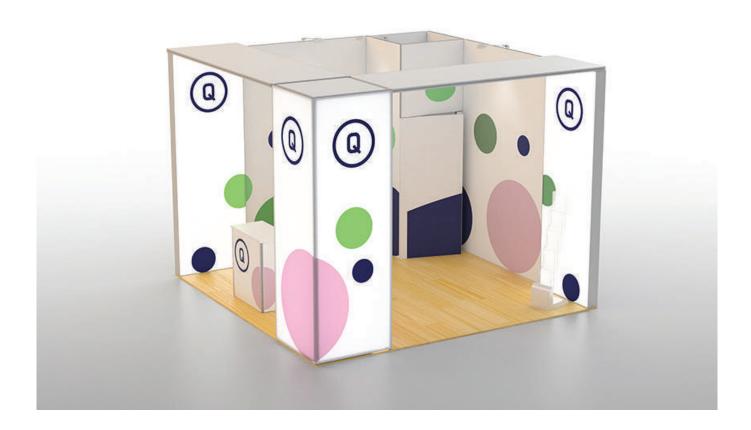

## 1 kit 7 designs

Modular stand, including 7 frames that can combine with different ways to construct 7 different stand designs.

The price includes the aluminum frame and printed fabrics. Floor and extra interior equipment are not included.

## includes

 frames
 printed fabrics

 1 X 2,9x2,5 m
 1 X 2,9x2,5 m

 2 X 0,95x2,5 m
 2 X 0,95x2,5 m

 4 X 1x2,5 m
 4 X 1x2,5 m

#### extra equipment

1 X Multiplo promo stand (folding) 80x40x90 cm 8 X spot light

1 **X** stool

|       | 1m | 2 | 2,9m | 1m | 1m | -     |
|-------|----|---|------|----|----|-------|
| 0,95m |    |   |      |    |    | 0,95m |