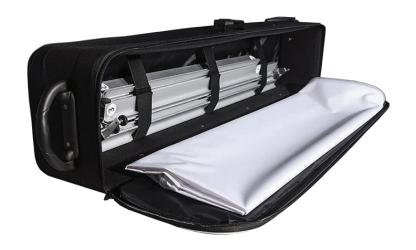

## trolley canvas hard case

Trolley case for the easy transport of frames.

**Dimensions:** 121x29x20 cm (LxWxH)