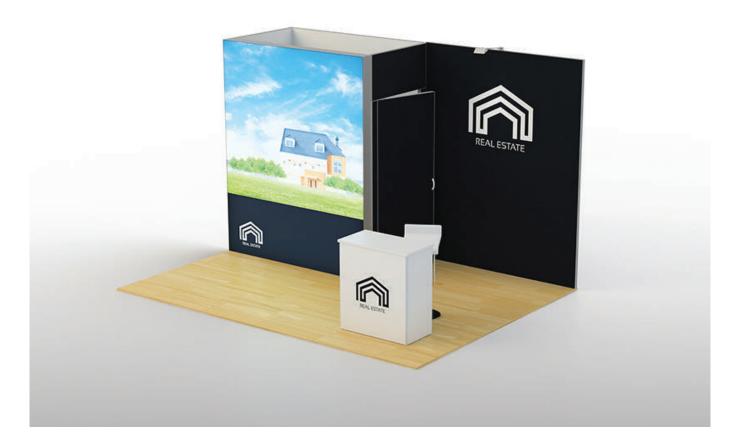

## includes

 frames
 printings

 5 X 1x2,5 m
 4 X 1x2,5 m

 1 X 0,95x2,5 m
 1 X 0,95x2,5 m

 1 X 1x2,5 m (door)
 1 X 1x2,5 m (door)

#### extra equipment

1 X Multiplo promo stand 1 X table (folding) 80x40x90cm

4 **X** spot light

 $3\,\mathrm{X}\,\mathrm{stool}$ 

2 **X** zig zag stand

The price includes the aluminum frame, 2 trolley cases, 3 Multiplo cardboxes and printed fabrics. Floor and extra interior equipment are not included..