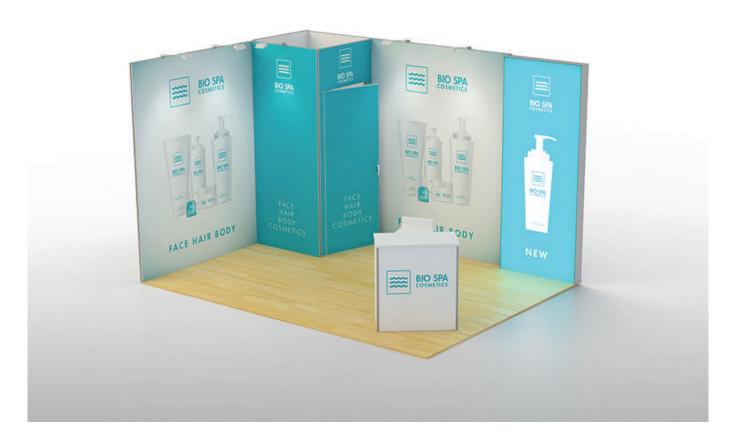

1 X Multiplo promo stand 1 X table (folding) 80x40x90cm

4 **X** spot light

 $3\,\mathrm{X}\,\mathrm{stool}$ 

2 **X** zig zag stand







The price includes the aluminum frame, 2 trolley cases, 3 Multiplo cardboxes and printed fabrics. Floor and extra interior equipment are not included..

## includes

| frames                 | printings                 |
|------------------------|---------------------------|
| 1 <b>X</b> 1x2,5 m     | 1 <b>X</b> 1x2,5 m        |
| 1 X 1x2,5 m (door)     | 1 <b>X</b> 1x2,5 m (door) |
| 1 <b>X</b> 2x2,5 m     | 1 <b>X</b> 2x2,5 m LED    |
| 1 <b>X</b> 1,95x2,5 m  | 1 <b>X</b> 2x2,5 m        |
| 1 <b>X</b> 2x2,5 m LED |                           |

#### extra equipment

1 X Multiplo promo stand (folding) 80x40x90cm 1 **X** spot light

1 **X** stool







The price includes the aluminum frame, 1 trolley case, 3 Multiplo cardboxes and printed fabrics. Floor and extra interior equipment are not included.

## includes

| frames                | printings                 |
|-----------------------|---------------------------|
| 1 <b>X</b> 1x2,5 m    | 1 <b>X</b> 0,95x2,5 m     |
| 1 X 1x2,5 m (door)    | 1 <b>X</b> 1x2,5 m (door) |
| 1 <b>X</b> 0,95x2,5 m | 1 <b>X</b> 2x2,5 m        |
| 1 <b>X</b> 0,9x2,5 m  | 1 <b>X</b> 1x2,5 m LED    |
| 1 <b>X</b> 1,9x2,5 m  | 1 <b>X</b> 1,9x2,5 m      |
| 1 <b>X</b> 2x2,5 m    |                           |

#### extra equipment

1 **X** 1x2,5 m (LED)

1 **X** Multiplo promo stand (folding) 80x40x90cm 5 **X** spot light 1 **X** stool



top view height 2,5m



## 1 kit 7 designs



Modular stand, including