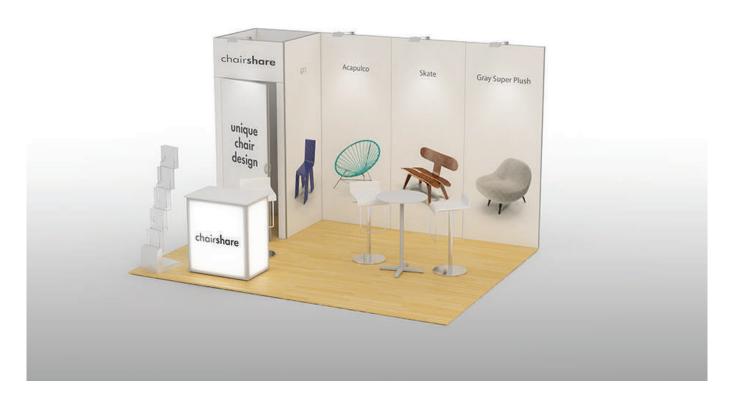

## 1 kit 7 designs

Modular stand, including 7 frames that can combine with different ways to construct 7 different stand designs.

The price includes the aluminum frame and printed fabrics. Floor and extra interior equipment are not included.

## includes

 frames
 printed fabrics

 1 X 2,9x2,5 m
 1 X 2,9x2,5 m

 2 X 0,95x2,5 m
 2 X 0,95x2,5 m

 4 X 1x2,5 m
 4 X 1x2,5 m

#### extra equipment

1 X Multiplo promo stand (folding) 80x40x90 cm 8 X spot light

1 **X** stool

|       | 1m | 2 | 2,9m | 1m | 1m | -     |
|-------|----|---|------|----|----|-------|
| 0,95m |    |   |      |    |    | 0,95m |