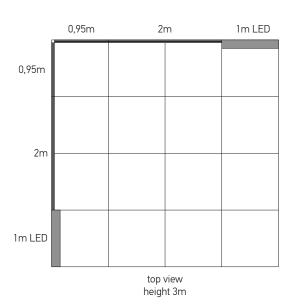

#### extra equipment

1 X Multiplo promo stand (folding) 80x40x90 cm 8 X spot light

1 **X** stool

|       | 1m | 2 | 2,9m | 1m | 1m | -     |
|-------|----|---|------|----|----|-------|
| 0,95m |    |   |      |    |    | 0,95m |