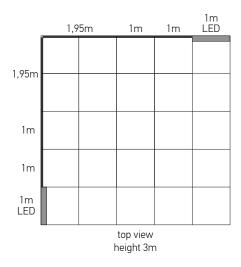

## includes

 frames
 printings

 5 X 1x2,5 m
 4 X 1x2,5 m

 1 X 0,95x2,5 m
 1 X 0,95x2,5 m

 1 X 1x2,5 m (door)
 1 X 1x2,5 m (door)

#### extra equipment

1 X Multiplo promo stand 1 X table (folding) 80x40x90cm

4 **X** spot light

 $3\,\mathrm{X}\,\mathrm{stool}$ 

2 **X** zig zag stand

The price includes the aluminum frame, 2 trolley cases, 3 Multiplo cardboxes and printed fabrics. Floor and extra interior equipment are not included..