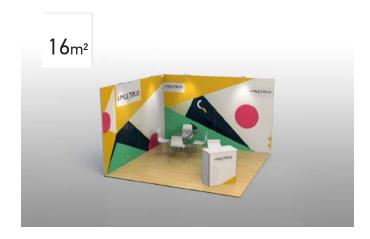

## includes

 frames
 printings

 5 X 1x2,5 m
 4 X 1x2,5 m

 1 X 0,95x2,5 m
 1 X 0,95x2,5 m

 1 X 1x2,5 m (door)
 1 X 1x2,5 m (door)

#### extra equipment

1 X Multiplo promo stand 1 X table (folding) 80x40x90cm

4 **X** spot light

 $3\,\mathrm{X}\,\mathrm{stool}$ 

2 **X** zig zag stand

The price includes the aluminum frame, 2 trolley cases, 3 Multiplo cardboxes and printed fabrics. Floor and extra interior equipment are not included..