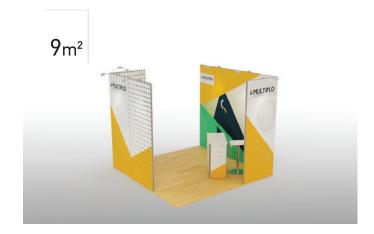

## includes

| frames             | printings          |
|--------------------|--------------------|
| 1 <b>X</b> 2x2,5 m | 1 <b>X</b> 2x2,5 m |
| 2 <b>X</b> 1x2,5 m | 2 <b>X</b> 1x2,5 m |
| 2 X 1x2,5 m LED    | 4 X 1x2,5 m LED    |
| 2 X 1x2,8 m (top)  | 2 X 1x2,8 m (top)  |

#### extra equipment

1 **X** Multiplo promo stand (folding) 80x40x90cm 1 **X** stool