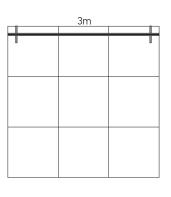

#### extra equipment

1 X Multiplo promo stand (folding) 80x40x90cm 4 X spot light 1 X stool

|      |    | 3m |  |
|------|----|----|--|
| 0,7m |    |    |  |
|      | 1m |    |  |
|      |    |    |  |
|      |    |    |  |
|      |    |    |  |
|      |    |    |  |
|      |    |    |  |