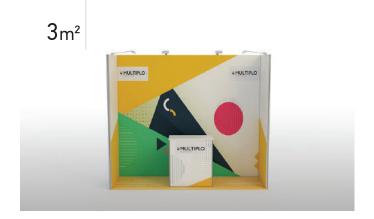

## 1 kit 7 designs

Modular stand, including 7 frames that can combine with different ways to construct 7 different stand designs.

The price includes the aluminum frame and printed fabrics. Floor and extra interior equipment are not included.

## includes

 frames
 printed fabrics

 1 X 2,9x2,5 m
 1 X 2,9x2,5 m

 2 X 0,95x2,5 m
 2 X 0,95x2,5 m

 4 X 1x2,5 m
 4 X 1x2,5 m

#### extra equipment

1 X Multiplo promo stand (folding) 80x40x90 cm 8 X spot light

1 **X** stool

|       | 1m | 2 | 2,9m | 1m | 1m | -     |
|-------|----|---|------|----|----|-------|
| 0,95m |    |   |      |    |    | 0,95m |