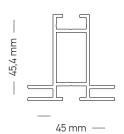

#### PRF/0037

Material: Aluminium Dimensions: 45x45,4 mm Weight: 860 gr/m

Color: silver anodized or RAL