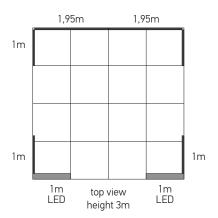

## includes

| frames             | printings          |
|--------------------|--------------------|
| 1 <b>X</b> 2x2,5 m | 1 <b>X</b> 2x2,5 m |
| 2 <b>X</b> 1x2,5 m | 2 <b>X</b> 1x2,5 m |
| 2 X 1x2,5 m LED    | 4 X 1x2,5 m LED    |
| 2 X 1x2,8 m (top)  | 2 X 1x2,8 m (top)  |

#### extra equipment

1 **X** Multiplo promo stand (folding) 80x40x90cm 1 **X** stool