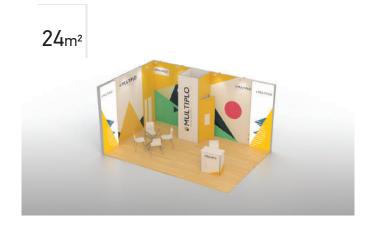

## includes

 frames
 printings

 1 X 2,9x2,5 m LED
 1 X 2,9x2,5 m LED

 2 X 2,85x2,5 m
 2 X 2,85x2,5 m

#### extra equipment

1 X Multiplo promo stand (folding) 80x40x90cm 4 X spot light 1 X stool

The price includes the aluminum frame, 2 trolley cases, 3 Multiplo cardboxes and printed fabrics. Floor and extra interior equipment are not included.