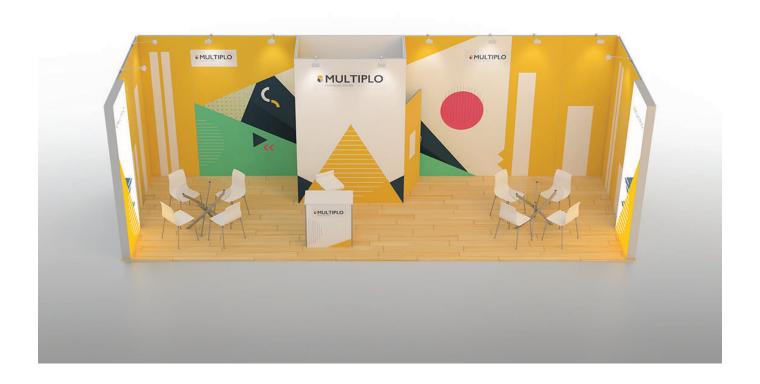

## includes

 frames
 printings

 5 X 1x2,5 m
 4 X 1x2,5 m

 1 X 0,95x2,5 m
 1 X 0,95x2,5 m

 1 X 1x2,5 m (door)
 1 X 1x2,5 m (door)

#### extra equipment

1 X Multiplo promo stand 1 X table (folding) 80x40x90cm

4 **X** spot light

 $3\,\mathrm{X}\,\mathrm{stool}$ 

2 **X** zig zag stand

The price includes the aluminum frame, 2 trolley cases, 3 Multiplo cardboxes and printed fabrics. Floor and extra interior equipment are not included..