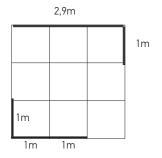

## 1 kit 7 designs

Modular stand, including 7 frames that can combine with different ways to construct 7 different stand designs.

The price includes the aluminum frame and printed fabrics. Floor and extra interior equipment are not included.

## includes

 frames
 printed fabrics

 1 X 2,9x2,5 m
 1 X 2,9x2,5 m

 2 X 0,95x2,5 m
 2 X 0,95x2,5 m

 4 X 1x2,5 m
 4 X 1x2,5 m

#### extra equipment

1 X Multiplo promo stand (folding) 80x40x90 cm 8 X spot light

1 **X** stool

|       | 1m | 2 | 2,9m | 1m | 1m | -     |
|-------|----|---|------|----|----|-------|
| 0,95m |    |   |      |    |    | 0,95m |