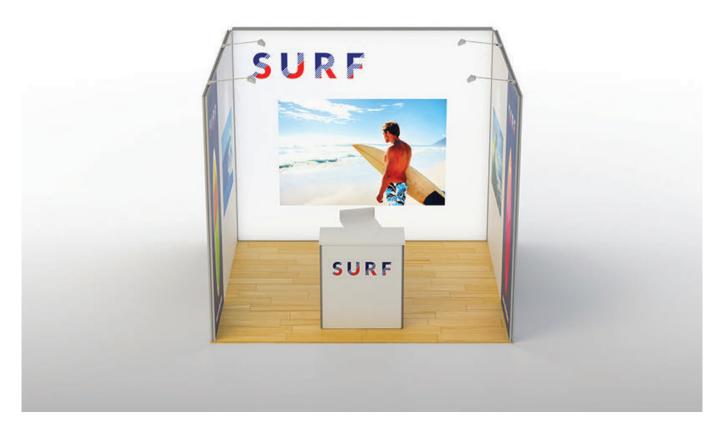

## includes

 frames
 printings

 1 X 2,9x2,5 m LED
 1 X 2,9x2,5 m LED

 2 X 2,85x2,5 m
 2 X 2,85x2,5 m

#### extra equipment

1 X Multiplo promo stand (folding) 80x40x90cm 4 X spot light 1 X stool

The price includes the aluminum frame, 2 trolley cases, 3 Multiplo cardboxes and printed fabrics. Floor and extra interior equipment are not included.