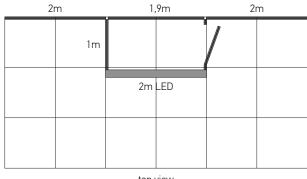

## includes

| frames                | printings                 |
|-----------------------|---------------------------|
| 1 <b>X</b> 1x2,5 m    | 1 <b>X</b> 0,95x2,5 m     |
| 1 X 1x2,5 m (door)    | 1 <b>X</b> 1x2,5 m (door) |
| 1 <b>X</b> 0,95x2,5 m | 1 <b>X</b> 2x2,5 m        |
| 1 <b>X</b> 0,9x2,5 m  | 1 <b>X</b> 1x2,5 m LED    |
| 1 <b>X</b> 1,9x2,5 m  | 1 <b>X</b> 1,9x2,5 m      |
| 1 <b>X</b> 2x2,5 m    |                           |

#### extra equipment

1 **X** 1x2,5 m (LED)

1 **X** Multiplo promo stand (folding) 80x40x90cm 5 **X** spot light 1 **X** stool

top view height 2,5m