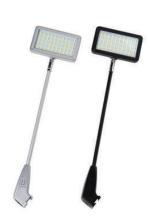

## spot LED

Spot  $\mu\epsilon$  50 & 116 LEDs. In black or silver color.

50 LED 116 LED