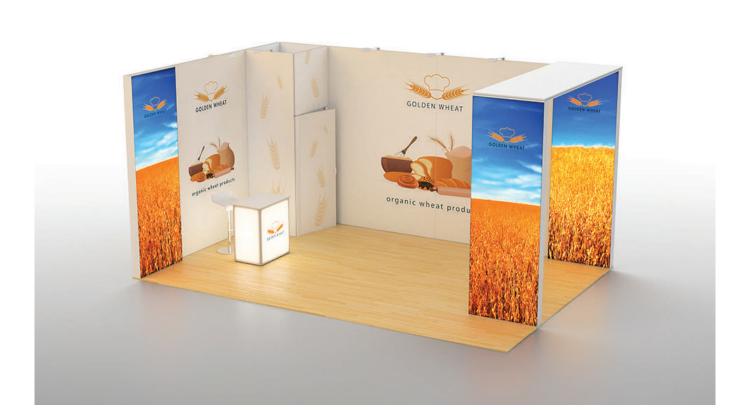

## includes

 frames
 printings

 5 X 1x2,5 m
 4 X 1x2,5 m

 1 X 0,95x2,5 m
 1 X 0,95x2,5 m

 1 X 1x2,5 m (door)
 1 X 1x2,5 m (door)

#### extra equipment

1 X Multiplo promo stand 1 X table (folding) 80x40x90cm

4 **X** spot light

 $3\,\mathrm{X}\,\mathrm{stool}$ 

2 **X** zig zag stand

The price includes the aluminum frame, 2 trolley cases, 3 Multiplo cardboxes and printed fabrics. Floor and extra interior equipment are not included..