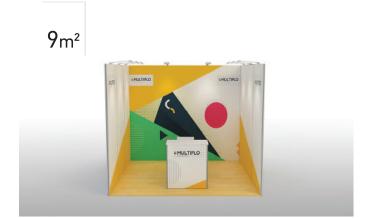

## 1 kit 7 designs

Modular stand, including 7 frames that can combine with different ways to construct 7 different stand designs.

The price includes the aluminum frame and printed fabrics. Floor and extra interior equipment are not included.