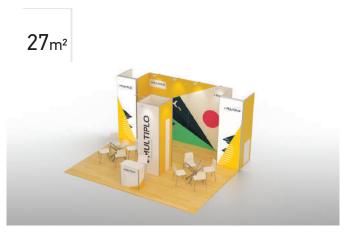

## 1 kit 7 designs

Modular stand, including 12 frames that can combine with different ways to construct 7 different stand designs.

The price includes the aluminum frame, 2 trolley cases, 3 Multiplo cardboxes and printed fabrics. Floor and extra interior equipment are not included.

13 **X** spot light 1 **X** stool

**24**m²