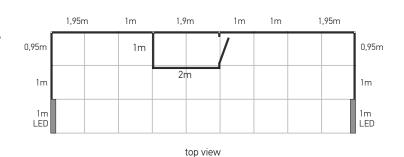

## includes

 frames
 printings

 5 X 1x2,5 m
 4 X 1x2,5 m

 1 X 0,95x2,5 m
 1 X 0,95x2,5 m

 1 X 1x2,5 m (door)
 1 X 1x2,5 m (door)

#### extra equipment

1 **X** 1x2,5 m (LED)

1 **X** Multiplo promo stand (folding) 80x40x90cm 5 **X** spot light 1 **X** stool

top view height 2,5m