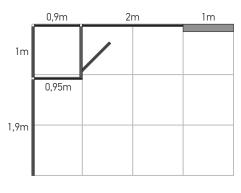

## includes

| frames                 | printings                 |
|------------------------|---------------------------|
| 1 <b>X</b> 1x2,5 m     | 1 <b>X</b> 1x2,5 m        |
| 1 X 1x2,5 m (door)     | 1 <b>X</b> 1x2,5 m (door) |
| 1 <b>X</b> 2x2,5 m     | 1 <b>X</b> 2x2,5 m LED    |
| 1 <b>X</b> 1,95x2,5 m  | 1 <b>X</b> 2x2,5 m        |
| 1 <b>X</b> 2x2,5 m LED |                           |

#### extra equipment

1 X Multiplo promo stand (folding) 80x40x90cm 1 **X** spot light

1 **X** stool

The price includes the aluminum frame, 1 trolley case, 3 Multiplo cardboxes and printed fabrics. Floor and extra interior equipment are not included.