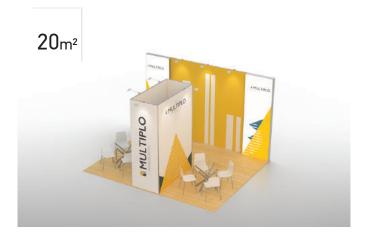

## includes

 frames
 printings

 5 X 1x2,5 m
 4 X 1x2,5 m

 1 X 0,95x2,5 m
 1 X 0,95x2,5 m

 1 X 1x2,5 m (door)
 1 X 1x2,5 m (door)

#### extra equipment

1 X Multiplo promo stand 1 X table (folding) 80x40x90cm

4 **X** spot light

 $3\,\mathrm{X}\,\mathrm{stool}$ 

2 **X** zig zag stand

The price includes the aluminum frame, 2 trolley cases, 3 Multiplo cardboxes and printed fabrics. Floor and extra interior equipment are not included..