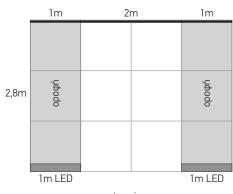

## includes

| frames                       | printings                    |
|------------------------------|------------------------------|
| 2 <b>X</b> 1x3 m             | 2 <b>X</b> 1x3 m             |
| 2 <b>X</b> 2x3 m             | 2 <b>X</b> 2x3 m             |
| 2 <b>X</b> 1x3 m LED         | 4 <b>X</b> 1x3 m LED         |
| 2 <b>X</b> 1x2,8 m LED (top) | 2 <b>X</b> 1x2,8 m LED (top) |

#### extra equipment

1 **X** Multiplo promo stand (folding) 80x40x90cm 1 **X** stool

2 X zig zag stand

| 1m     | 21    | m              |               | 2m    | 1m     |
|--------|-------|----------------|---------------|-------|--------|
|        |       |                |               |       |        |
|        |       |                |               |       |        |
|        | 2,8 m |                |               | 2,8 m |        |
|        |       |                |               |       |        |
| 1m LED |       | top v<br>heigh | view<br>nt 3m |       | 1m LED |