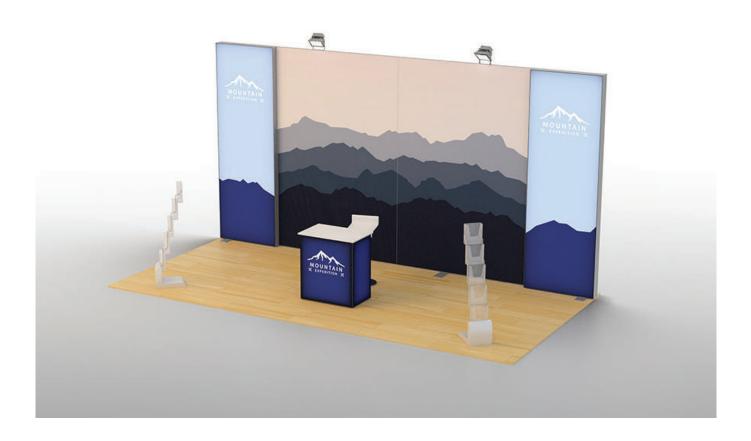

## includes

 frames
 printings

 1 X 2,9x2,5 m LED
 1 X 2,9x2,5 m LED

 2 X 2,85x2,5 m
 2 X 2,85x2,5 m

#### extra equipment

1 X Multiplo promo stand (folding) 80x40x90cm 4 X spot light 1 X stool

The price includes the aluminum frame, 2 trolley cases, 3 Multiplo cardboxes and printed fabrics. Floor and extra interior equipment are not included.