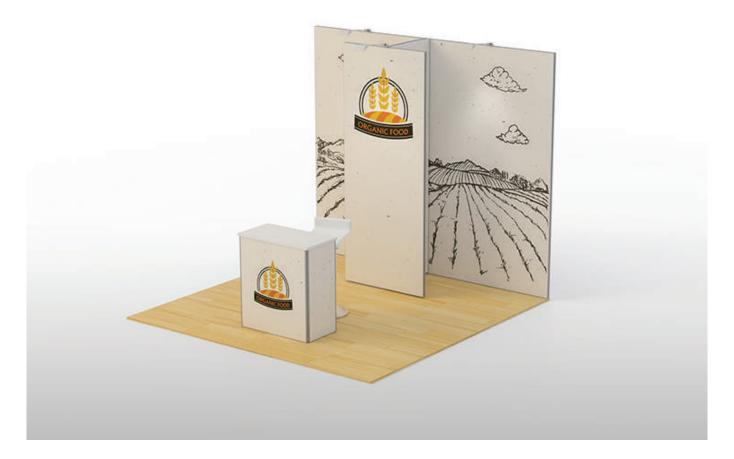

## includes

| frames               | printings            |
|----------------------|----------------------|
| 1 <b>X</b> 3x2,5 m   | 1 <b>X</b> 3x2,5 m   |
| 1 <b>X</b> 0,7x2,5 m | 2 <b>X</b> 0,7x2,5 m |
| 1 <b>X</b> 1x2,5 m   | 2 <b>X</b> 1x2,5 m   |

#### extra equipment

1 X Multiplo promo stand (folding) 80x40x90cm 4 X spot light 1 X stool

|      |    | 3m |  |
|------|----|----|--|
| 0,7m |    |    |  |
|      | 1m |    |  |
|      |    |    |  |
|      |    |    |  |
|      |    |    |  |
|      |    |    |  |
|      |    |    |  |