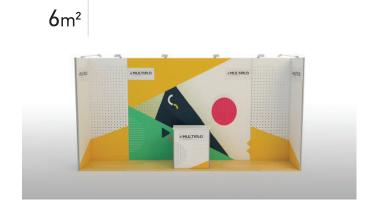

## 1 kit 7 designs

Modular stand, including 7 frames that can combine with different ways to construct 7 different stand designs.

The price includes the aluminum frame and printed fabrics. Floor and extra interior equipment are not included.

## includes

 frames
 printed fabrics

 1 X 2,9x2,5 m
 1 X 2,9x2,5 m

 2 X 0,95x2,5 m
 2 X 0,95x2,5 m

 4 X 1x2,5 m
 4 X 1x2,5 m