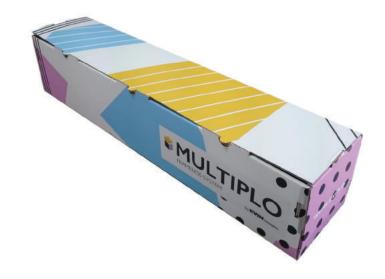

## Multiplo Box

Cardboard box, for the storage of non illuminated frames.

**Sizes:** 120x25x25 cm (LxWxH) 170x25x25 cm (LxWxH)

- Packaging cost is not included
- Incoterms : ExWorks
- Payment Terms: 100% in advance
- Fabrics are certified with Class 1/B1 in accordance with NEN standard 6065:1991/A1:1997