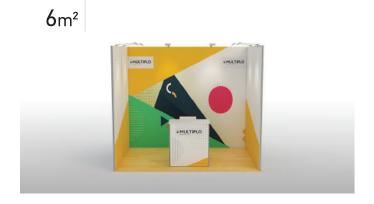

## 1 kit 7 designs

Modular stand, including 7 frames that can combine with different ways to construct 7 different stand designs.

The price includes the aluminum frame and printed fabrics. Floor and extra interior equipment are not included.

## includes

 frames
 printed fabrics

 1 X 2,9x2,5 m
 1 X 2,9x2,5 m

 2 X 0,95x2,5 m
 2 X 0,95x2,5 m

 4 X 1x2,5 m
 4 X 1x2,5 m