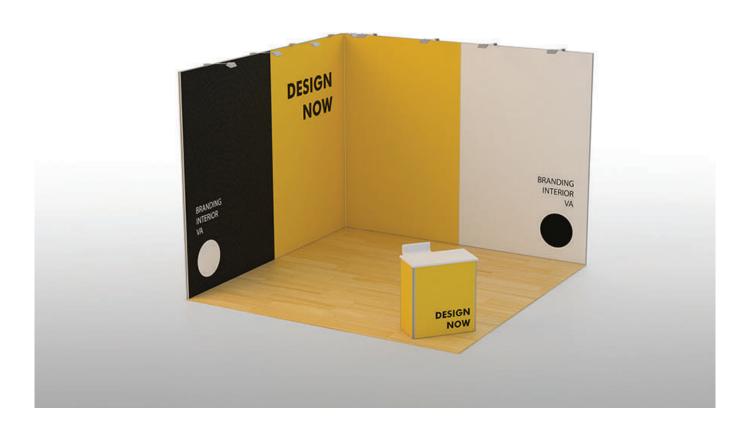

## 1 kit 7 designs

Modular stand, including 12 frames that can combine with different ways to construct 7 different stand designs.

The price includes the aluminum frame, 2 trolley cases, 3 Multiplo cardboxes and printed fabrics. Floor and extra interior equipment are not included.

## 1 kit 7 designs

Modular stand, including 7 frames that can combine with different ways to construct 7 different stand designs.

The price includes the aluminum frame and printed fabrics. Floor and extra interior equipment are not included.