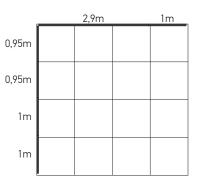

## 1 kit 7 designs

Modular stand, including 7 frames that can combine with different ways to construct 7 different stand designs.

The price includes the aluminum frame and printed fabrics. Floor and extra interior equipment are not included.

## includes

 frames
 printed fabrics

 1 X 2,9x2,5 m
 1 X 2,9x2,5 m

 2 X 0,95x2,5 m
 2 X 0,95x2,5 m

 4 X 1x2,5 m
 4 X 1x2,5 m

#### extra equipment

1 X Multiplo promo stand (folding) 80x40x90 cm 8 X spot light

1 **X** stool

|       | 1m | 2 | 2,9m | 1m | 1m | -     |
|-------|----|---|------|----|----|-------|
| 0,95m |    |   |      |    |    | 0,95m |