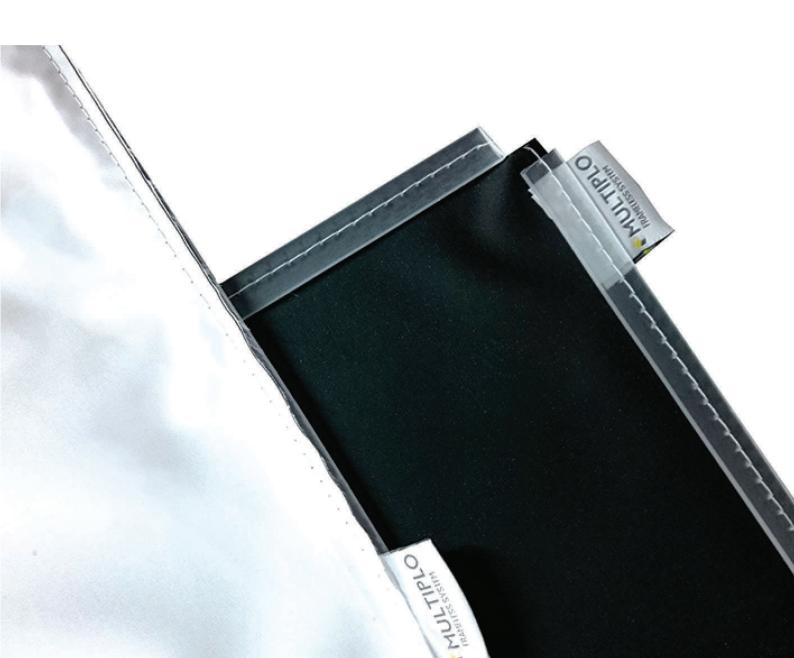

### fabric

High quality fabric are digital UV printing, with eco friendly inks. They are made of 100% polyester, are waterproof, flame-retardant and have elasticity to keep the graphics well fitted in frames. With silicone tape sewn around the perimeter. Very easy to replace without tools or trained personnel.

Material: 100% Polyester Weight: 195 gr/m² Thickness: 250 µm Elasticity: ca. 1%

Transmission factor: 38%