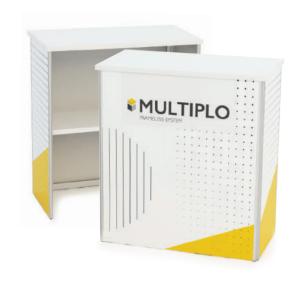

## promo stand Multiplo

Multiplo aluminium folding counter stand, with white laminated chiboard surface & shelf in soft case bag. With digital printed fabrics at three sides.

**Sizes:** 80x40x90 cm (LxWxH) 110x50x90 cm (LxWxH)