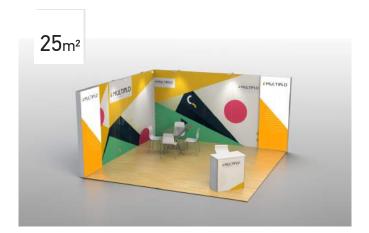

## 1 kit 7 designs

Modular stand, including 7 frames that can combine with different ways to construct 7 different stand designs.

The price includes the aluminum frame and printed fabrics. Floor and extra interior equipment are not included.

## includes

 frames
 printed fabrics

 1 X 2,9x2,5 m
 1 X 2,9x2,5 m

 2 X 0,95x2,5 m
 2 X 0,95x2,5 m

 4 X 1x2,5 m
 4 X 1x2,5 m

#### extra equipment

1 X Multiplo promo stand (folding) 80x40x90 cm 8 X spot light

1 **X** stool

|       | 1m | 2 | 2,9m | 1m | 1m | -     |
|-------|----|---|------|----|----|-------|
| 0,95m |    |   |      |    |    | 0,95m |