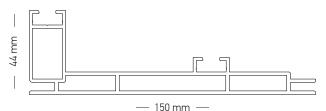

#### PRF/0006

Material: Aluminium Dimensions: 150x44 mm Weight: 2050 gr/m

Color:silver anodized or RAL