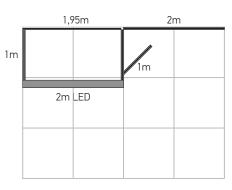

## includes

| frames                | printings                 |
|-----------------------|---------------------------|
| 1 <b>X</b> 1x2,5 m    | 1 <b>X</b> 0,95x2,5 m     |
| 1 X 1x2,5 m (door)    | 1 <b>X</b> 1x2,5 m (door) |
| 1 <b>X</b> 0,95x2,5 m | 1 <b>X</b> 2x2,5 m        |
| 1 <b>X</b> 0,9x2,5 m  | 1 <b>X</b> 1x2,5 m LED    |
| 1 <b>X</b> 1,9x2,5 m  | 1 <b>X</b> 1,9x2,5 m      |
| 1 <b>X</b> 2x2,5 m    |                           |

#### extra equipment

1 **X** 1x2,5 m (LED)

1 **X** Multiplo promo stand (folding) 80x40x90cm 5 **X** spot light 1 **X** stool

top view height 2,5m