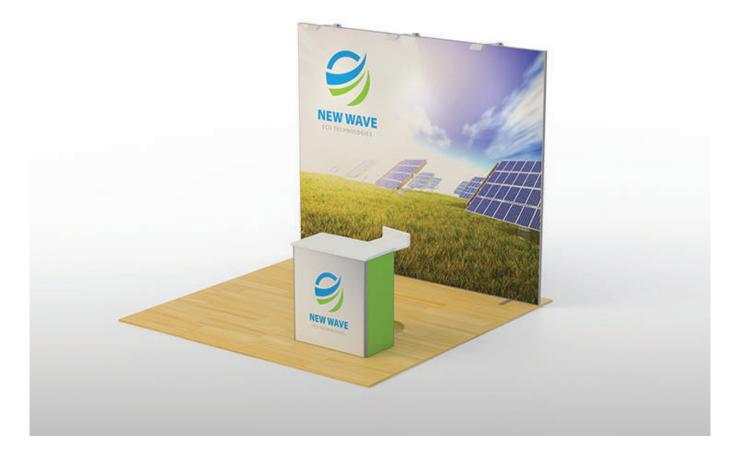

## 1 kit 7 designs

Modular stand, including 7 frames that can combine with different ways to construct 7 different stand designs.

The price includes the aluminum frame and printed fabrics. Floor and extra interior equipment are not included.

## includes

 frames
 printed fabrics

 1 X 2,9x2,5 m
 1 X 2,9x2,5 m

 2 X 0,95x2,5 m
 2 X 0,95x2,5 m

 4 X 1x2,5 m
 4 X 1x2,5 m

#### extra equipment

1 X Multiplo promo stand (folding) 80x40x90 cm 8 X spot light

1 **X** stool

|       | 1m | 2 | 2,9m | 1m | 1m | -     |
|-------|----|---|------|----|----|-------|
| 0,95m |    |   |      |    |    | 0,95m |