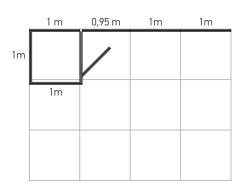

## includes

 frames
 printed fabrics

 1 X 2,9x2,5 m
 1 X 2,9x2,5 m

 2 X 0,95x2,5 m
 2 X 0,95x2,5 m

 4 X 1x2,5 m
 4 X 1x2,5 m

#### extra equipment

1 X Multiplo promo stand (folding) 80x40x90 cm 8 X spot light

1 **X** stool

|       | 1m | 2 | 2,9m | 1m | 1m | -     |
|-------|----|---|------|----|----|-------|
| 0,95m |    |   |      |    |    | 0,95m |