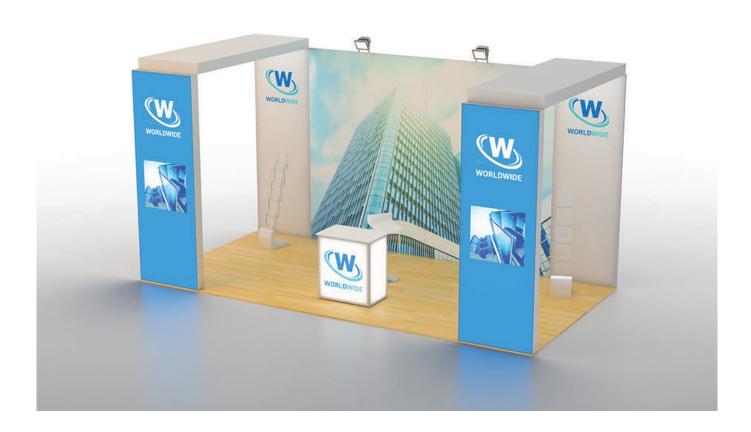

## includes

 frames
 printings

 5 X 1x2,5 m
 4 X 1x2,5 m

 1 X 0,95x2,5 m
 1 X 0,95x2,5 m

 1 X 1x2,5 m (door)
 1 X 1x2,5 m (door)

#### extra equipment

1 X Multiplo promo stand 1 X table (folding) 80x40x90cm

4 **X** spot light

 $3\,\mathrm{X}\,\mathrm{stool}$ 

2 **X** zig zag stand

The price includes the aluminum frame, 2 trolley cases, 3 Multiplo cardboxes and printed fabrics. Floor and extra interior equipment are not included..