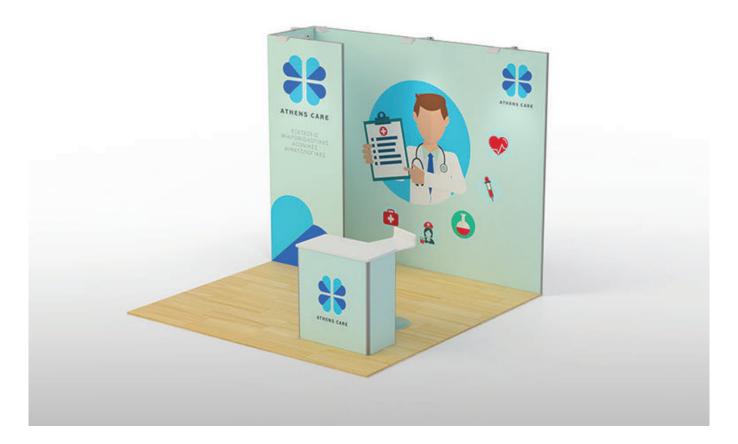

## 1 kit 7 designs

Modular stand, including 7 frames that can combine with different ways to construct 7 different stand designs.

The price includes the aluminum frame and printed fabrics. Floor and extra interior equipment are not included.

## includes

 frames
 printed fabrics

 1 X 2,9x2,5 m
 1 X 2,9x2,5 m

 2 X 0,95x2,5 m
 2 X 0,95x2,5 m

 4 X 1x2,5 m
 4 X 1x2,5 m