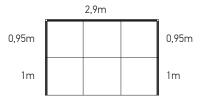

## includes

 frames
 printed fabrics

 1 X 2,9x2,5 m
 1 X 2,9x2,5 m

 2 X 0,95x2,5 m
 2 X 0,95x2,5 m

 4 X 1x2,5 m
 4 X 1x2,5 m

#### extra equipment

1 X Multiplo promo stand (folding) 80x40x90 cm 8 X spot light

1 **X** stool

|       | 1m | 2 | 2,9m | 1m | 1m | -     |
|-------|----|---|------|----|----|-------|
| 0,95m |    |   |      |    |    | 0,95m |