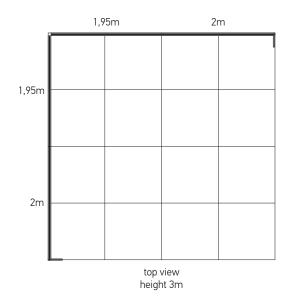

## includes

frames 2 X 3x3 m

printings
2 X 3x3 m

top view height 3m

#### extra equipment

1 X Multiplo promo stand (folding) 80x40x90cm 4 X metal base plates 1 X stool

The price includes the aluminum frames, 4 trolley cases, 1 Multiplo cardbox and printed fabrics. Floor and extra interior equipment are not included.