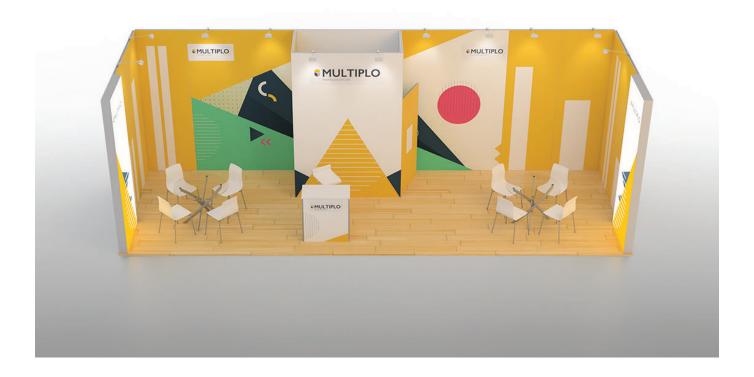

## 1 kit 7 designs

Modular stand, including 7 frames that can combine with different ways to construct 7 different stand designs.

The price includes the aluminum frame and printed fabrics. Floor and extra interior equipment are not included.

## includes

 frames
 printed fabrics

 1 X 2,9x2,5 m
 1 X 2,9x2,5 m

 2 X 0,95x2,5 m
 2 X 0,95x2,5 m

 4 X 1x2,5 m
 4 X 1x2,5 m