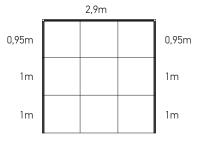

## includes

 frames
 printed fabrics

 1 X 2,9x2,5 m
 1 X 2,9x2,5 m

 2 X 0,95x2,5 m
 2 X 0,95x2,5 m

 4 X 1x2,5 m
 4 X 1x2,5 m

#### extra equipment

1 X Multiplo promo stand (folding) 80x40x90 cm 8 X spot light

1 **X** stool

|       | 1m | 2 | 2,9m | 1m | 1m | -     |
|-------|----|---|------|----|----|-------|
| 0,95m |    |   |      |    |    | 0,95m |