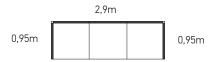

## includes

 frames
 printed fabrics

 1 X 2,9x2,5 m
 1 X 2,9x2,5 m

 2 X 0,95x2,5 m
 2 X 0,95x2,5 m

 4 X 1x2,5 m
 4 X 1x2,5 m

#### extra equipment

1 X Multiplo promo stand (folding) 80x40x90 cm 8 X spot light

1 **X** stool

|       | 1m | 2 | 2,9m | 1m | 1m | -     |
|-------|----|---|------|----|----|-------|
| 0,95m |    |   |      |    |    | 0,95m |