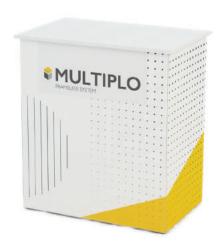

## promo stand Multiplo

Multiplo aluminium folding counter stand, with white laminated chiboard surface & shelf in soft case bag. With digital printed fabrics at three sides.

**Sizes:** 80x40x90 cm (LxWxH) 110x50x90 cm (LxWxH)