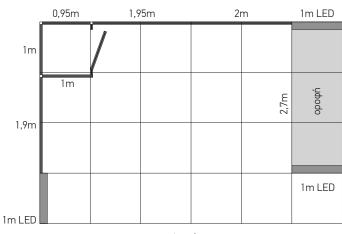

## includes

| frames                | printings                 |
|-----------------------|---------------------------|
| 1 <b>X</b> 1x2,5 m    | 1 <b>X</b> 0,95x2,5 m     |
| 1 X 1x2,5 m (door)    | 1 <b>X</b> 1x2,5 m (door) |
| 1 <b>X</b> 0,95x2,5 m | 1 <b>X</b> 2x2,5 m        |
| 1 <b>X</b> 0,9x2,5 m  | 1 <b>X</b> 1x2,5 m LED    |
| 1 <b>X</b> 1,9x2,5 m  | 1 <b>X</b> 1,9x2,5 m      |
| 1 <b>X</b> 2x2,5 m    |                           |

#### extra equipment

1 **X** 1x2,5 m (LED)

1 **X** Multiplo promo stand (folding) 80x40x90cm 5 **X** spot light 1 **X** stool

top view height 2,5m