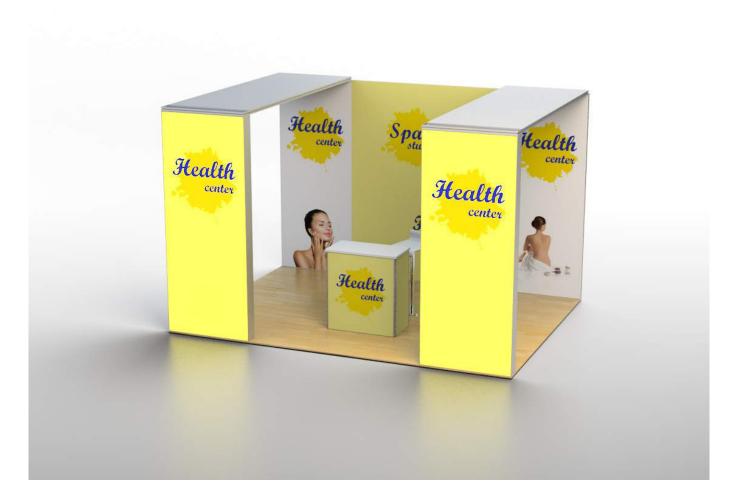

## includes

 frames
 printings

 5 X 1x2,5 m
 4 X 1x2,5 m

 1 X 0,95x2,5 m
 1 X 0,95x2,5 m

 1 X 1x2,5 m (door)
 1 X 1x2,5 m (door)

#### extra equipment

1 X Multiplo promo stand 1 X table (folding) 80x40x90cm

4 **X** spot light

 $3\,\mathrm{X}\,\mathrm{stool}$ 

2 **X** zig zag stand

The price includes the aluminum frame, 2 trolley cases, 3 Multiplo cardboxes and printed fabrics. Floor and extra interior equipment are not included..