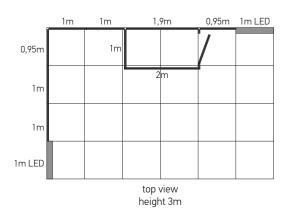

## includes

| frames               | printings            |
|----------------------|----------------------|
| 2 <b>X</b> 0,95x3 m  | 2 <b>X</b> 0,95x3 m  |
| 2 <b>X</b> 2x3 m     | 2 <b>X</b> 2x3 m     |
| 2 <b>X</b> 1x3 m LED | 2 <b>X</b> 1x3 m LED |

#### extra equipment

1 **X** Multiplo promo stand (folding) 80x40x90cm

1 **X** stool

4 **X s**pot light

printings 1 X 1x3 m 1 X 1x3 m (door)

1 **X** 1,9x3 m 1 **X** 1,95x3 m

1 **X** 2x3 m

4 **X** 1x3 m LED