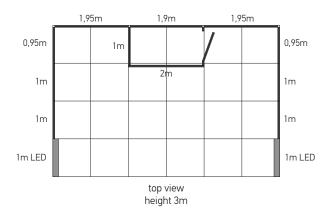

#### extra equipment

1 **X** 1x2,5 m (LED)

1 **X** Multiplo promo stand (folding) 80x40x90cm 5 **X** spot light 1 **X** stool

top view height 2,5m