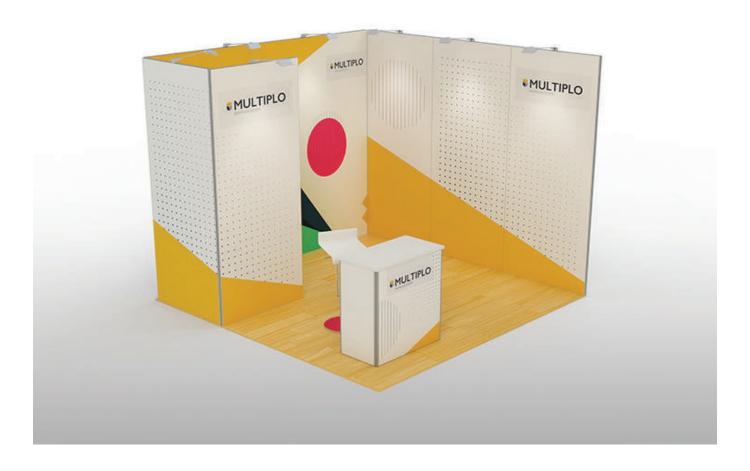

## 1 kit 7 designs

Modular stand, including 7 frames that can combine with different ways to construct 7 different stand designs.

The price includes the aluminum frame and printed fabrics. Floor and extra interior equipment are not included.

## includes

 frames
 printed fabrics

 1 X 2,9x2,5 m
 1 X 2,9x2,5 m

 2 X 0,95x2,5 m
 2 X 0,95x2,5 m

 4 X 1x2,5 m
 4 X 1x2,5 m

#### extra equipment

1 X Multiplo promo stand (folding) 80x40x90 cm 8 X spot light

1 **X** stool

|       | 1m | 2 | 2,9m | 1m | 1m | -     |
|-------|----|---|------|----|----|-------|
| 0,95m |    |   |      |    |    | 0,95m |