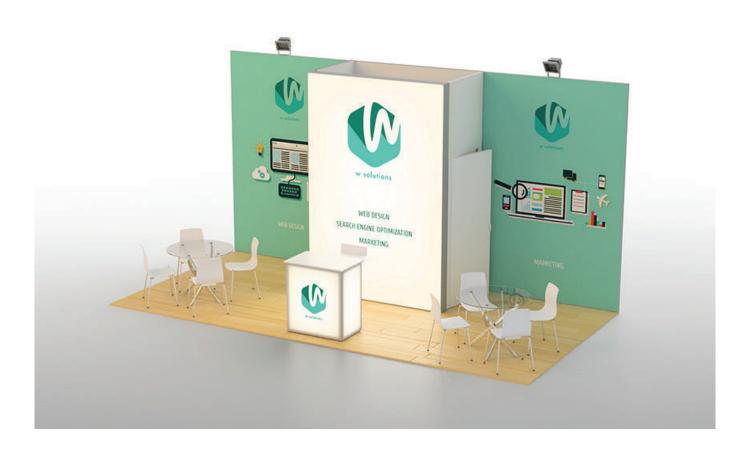

## includes

| frames                 | printings                 |
|------------------------|---------------------------|
| 1 <b>X</b> 1x2,5 m     | 1 <b>X</b> 1x2,5 m        |
| 1 X 1x2,5 m (door)     | 1 <b>X</b> 1x2,5 m (door) |
| 1 <b>X</b> 2x2,5 m     | 1 <b>X</b> 2x2,5 m LED    |
| 1 <b>X</b> 1,95x2,5 m  | 1 <b>X</b> 2x2,5 m        |
| 1 <b>X</b> 2x2,5 m LED |                           |

#### extra equipment

1 X Multiplo promo stand (folding) 80x40x90cm 1 **X** spot light

1 **X** stool

The price includes the aluminum frame, 1 trolley case, 3 Multiplo cardboxes and printed fabrics. Floor and extra interior equipment are not included.