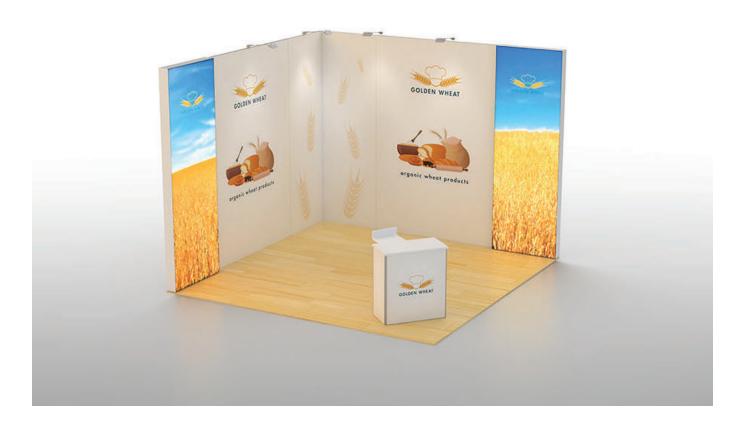

## 1 kit 7 designs

Modular stand, including 7 frames that can combine with different ways to construct 7 different stand designs.

The price includes the aluminum frame and printed fabrics. Floor and extra interior equipment are not included.

## includes

 frames
 printed fabrics

 1 X 2,9x2,5 m
 1 X 2,9x2,5 m

 2 X 0,95x2,5 m
 2 X 0,95x2,5 m

 4 X 1x2,5 m
 4 X 1x2,5 m

#### extra equipment

1 X Multiplo promo stand (folding) 80x40x90 cm 8 X spot light

1 **X** stool

|       | 1m | 2 | 2,9m | 1m | 1m | -     |
|-------|----|---|------|----|----|-------|
| 0,95m |    |   |      |    |    | 0,95m |