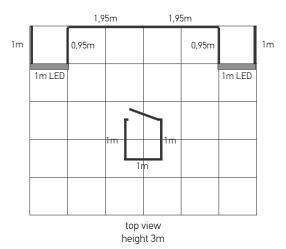

## includes

| frames                       |
|------------------------------|
| 1 <b>X</b> 0,95x3 m          |
| 2 <b>X</b> 1x3 m             |
| 1 <b>X</b> 1x3 m (door)      |
| 1 <b>X</b> 1,9x3 m           |
| 1 <b>X</b> 1,95x3 m          |
| 1 <b>X</b> 2x3 m             |
| 3 <b>X</b> 1x3 m LED         |
| 1 <b>X</b> 1x2,7 m LED (top) |

#### extra equipment

1 X Multiplo promo stand (folding) 80x40x90cm 1 X stool

5 **X s**pot light

top view height 3m

printings

1 **X** 1x3 m

1 **X** 1,9x3 m

1 **X** 1,95x3 m

6 X 1x3 m LED

2 X 1x2,85 m LED (top)

1 **X** 1x3 m (door)